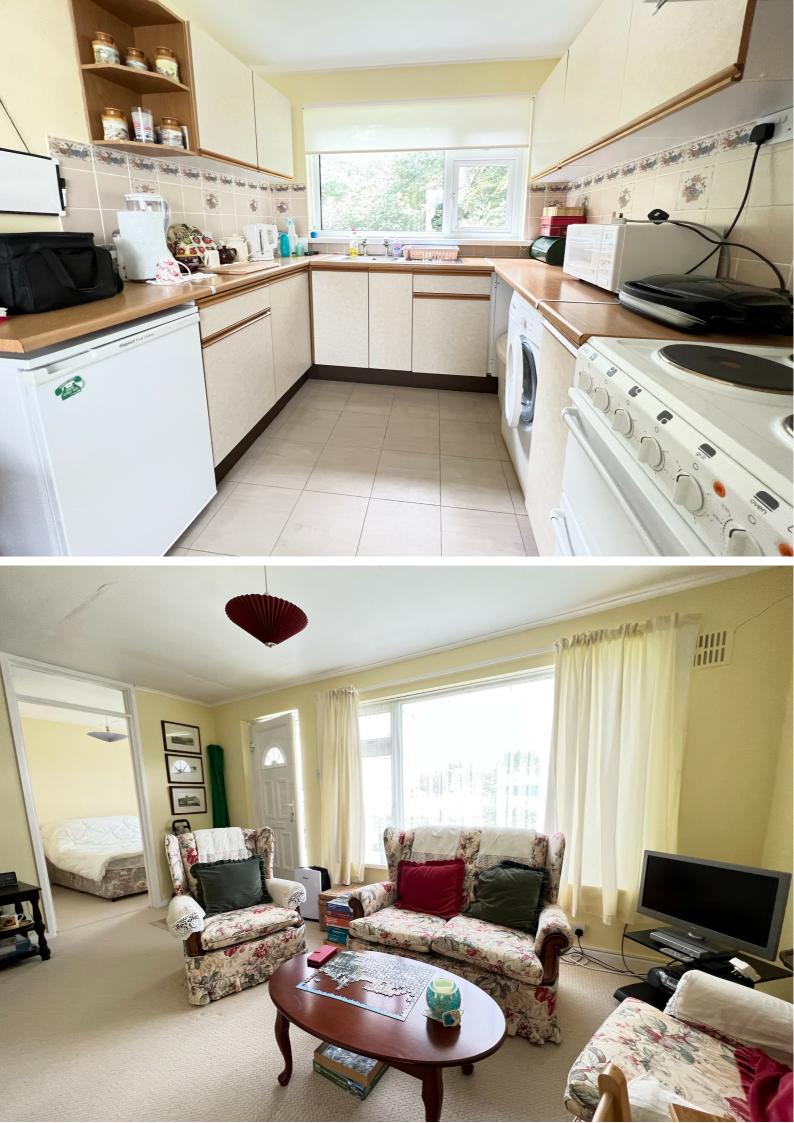

#### **DOUBLE GLAZED DOOR TO:**

**LIVING ROOM:** 16' 0" x 8' 8" (4.88m x 2.64m) UPVC double glazed window overlooking the front garden, built in cupboard housing the hot water cylinder, television point. Open to:

**KITCHEN:** 8' 0" x 7' 10" (2.44m x 2.39m) Stainless steel inset single sink unit with cupboards below, fitted wall and base units, work surfaces and power points, electric cooker point, UPVC double glazed window overlooking the rear garden.