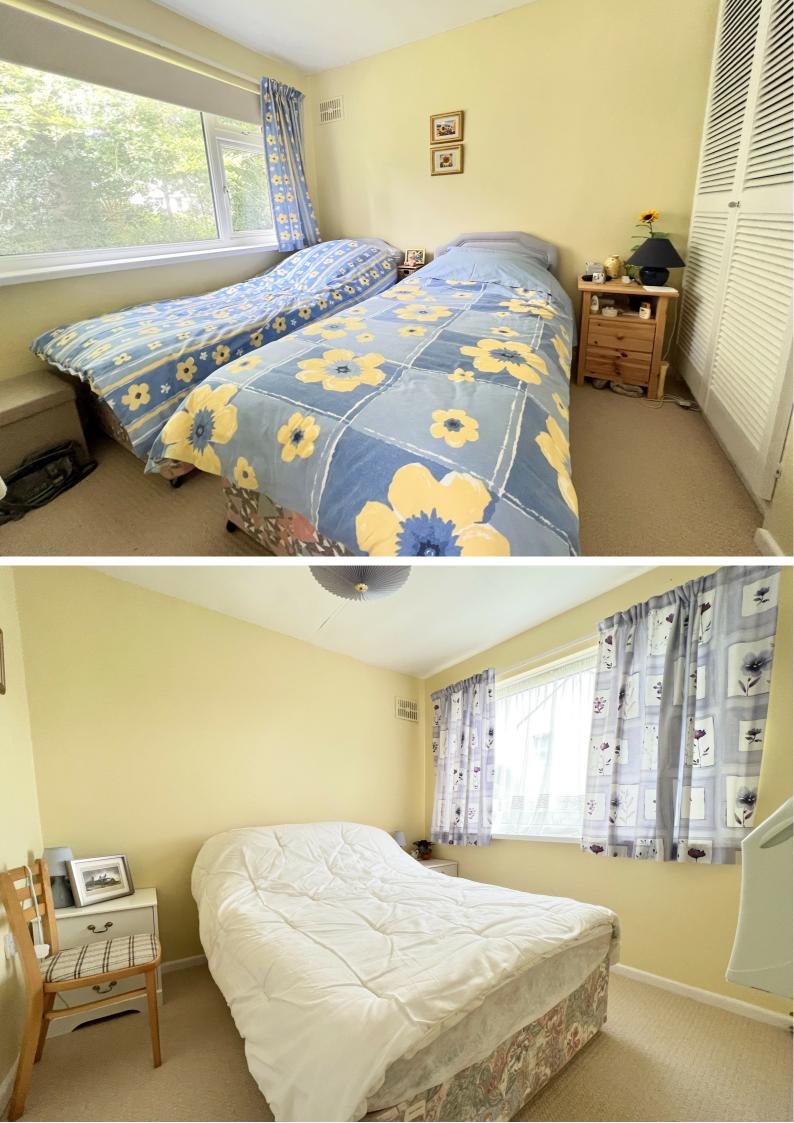

**BEDROOM ONE:** 8' 8" x 8' 0" (2.64m x 2.44m) Individually thermostatically controlled electric radiator, UPVC double glazed window to the front, built in double wardrobe.

**BEDROOM TWO:** 9' 5" x 8' 8" (2.87m x 2.64m) Individually thermostatically controlled electric radiator, UPVC double glazed window over looking the rear garden, built in wardrobe.