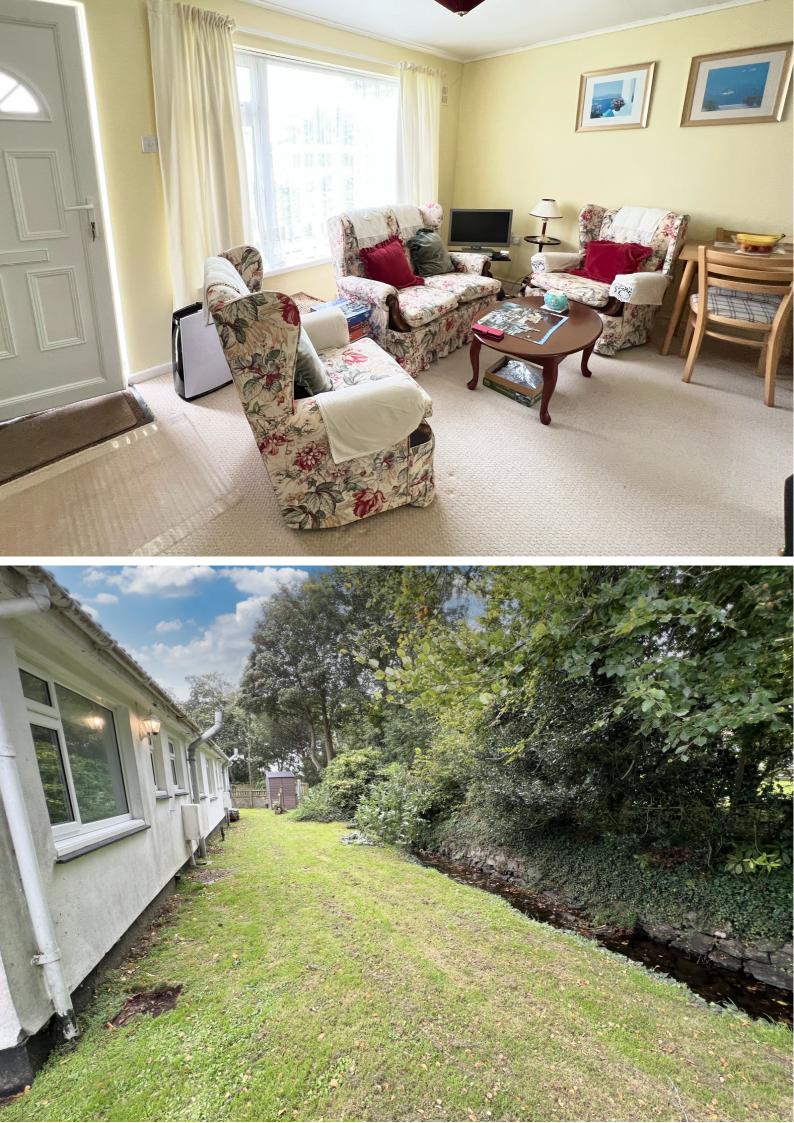

#### **DOUBLE GLAZED DOOR TO:**

**LIVING ROOM:** 16' 0" x 8' 8" (4.88m x 2.64m) UPVC double glazed window overlooking the front garden, built in cupboard housing the hot water cylinder, television point. Open to:

**OUTSIDE:** The property has gardens to both the front and rear with the rear garden backing onto a small stream and a parking space.

**DIRECTIONS:** From Penzance, proceed in an easterly direction. Upon reaching the large roundabout on the outskirts of Penzance, take the second left into Branwell Lane, proceed along this road passing Tesco and the building suppliers and you will find Millfield on your left hand side.