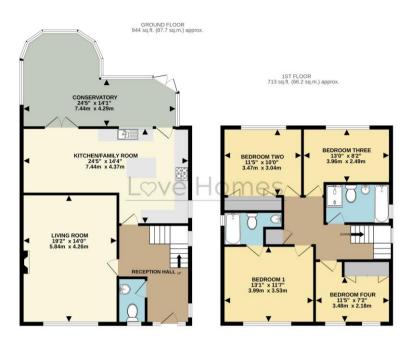

TOTAL FLOOR AREA: 1656 sq.ft. (153.9 sq.m.) approx for Bustrative purposes only. Measurements and areas Made with Metropix 02023

5 The Russell Centre, Coniston Road, Flitwick, MK45 1QY Tel: 01525 713111