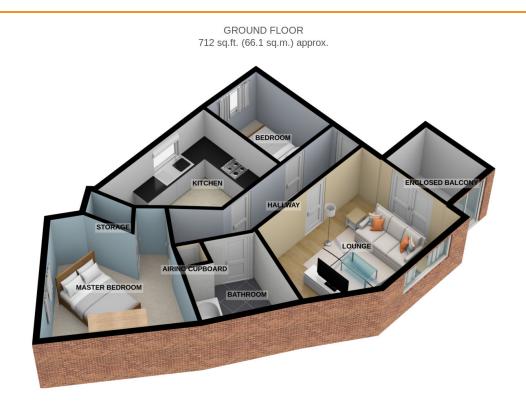

### TOTAL FLOOR AREA : 712 sq.ft. (66.1 sq.m.) approx.

For illustrative purposes only. Decorative finishes, fixtures, fittings and furnishings do not represent the current state of the property. Measurements are approximate. Not to scale. Made with Metropix © 2023