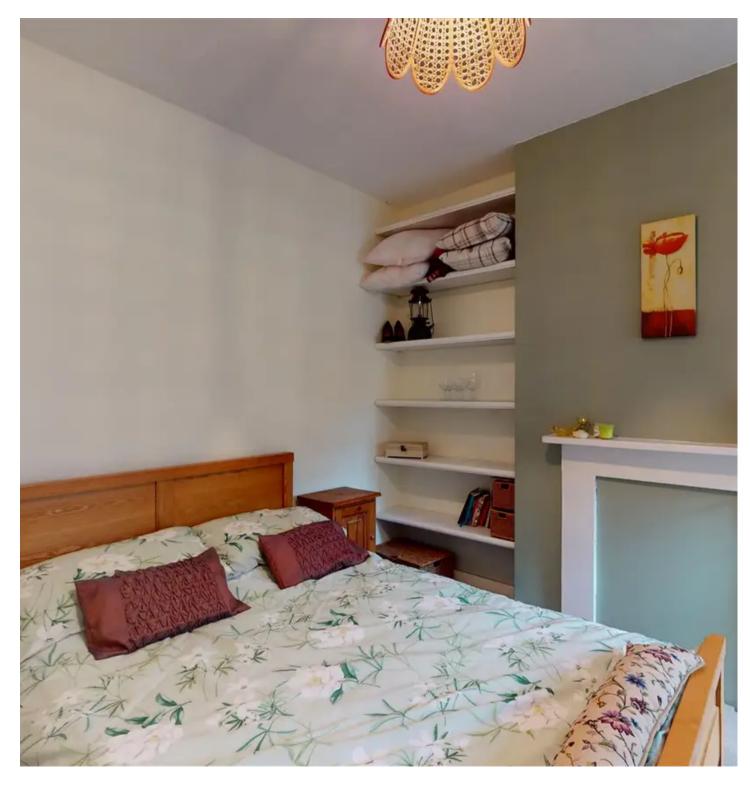

## Bedroom One

Dimensions: 4.42m x 3.35m (14'6 x 11'40).

### **Bedroom Two**

Dimensions: 3.35m x 3.05m (11'42 x 10'92).

# Bedroom Three / Study

Dimensions: 2.03m x 1.52m (6'08 x 5'42).