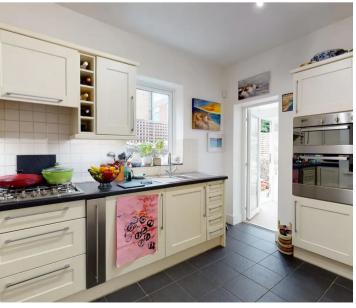

the market this wonderful three bedroom mid-terrace house in central Birchingtonon-Sea. You are located only a short walk to Birchington town which boasts a fantastic array of shops, bars, restaurants and other amenities as well as being walking distance to Birchington train station with direct links to London. As you enter the property you are greeted with a spacious lounge / diner with access to the kitchen at the rear of the property as well as the addition of the conservatory. Upstairs you will find two double bedrooms, a single bedroom and a family bathroom. Externally the property has a good size garden that is patio and mainly laid to lawn. Call Miles & Barr to arrange your accompanied viewing.

- Council Tax Band: B
- Three Bedrooms
- Garden
- Lounge / Diner
- Close To Town









#### **Entrance**

#### Kitchen

Dimensions: 2.90m x 3.66m (9'06 x 12'36).

### Lounge

Dimensions: 4.45m x 7.62m (14'7 x 25'62).

## Bedroom One

Dimensions: 4.42m x 3.35m (14'6 x 11'40).

### **Bedroom Two**

Dimensions: 3.35m x 3.05m (11'42 x 10'92).

# Bedroom Three / Study

Dimensions: 2.03m x 1.52m (6'08 x 5'42).

## Conservatory

Dimensions: 3.05m x 2.74m (10'56 x 9'25).

### Bathroom

Dimensions: 1.83m x 2.74m (6'95 x 9'16).

## **First Floor**

### External

### Rear Garden



# Miles & Barr

33 Station Road, Birchington - CT7 9DJ

01843 844 899

Birchington@milesandbarr.co.uk

www.milesandbarr.co.uk/

We have not carried out a structural survey, appliances & services are untested, dimensions are approximate, floor plans are not to scale. Legal advice should be taken to verify f