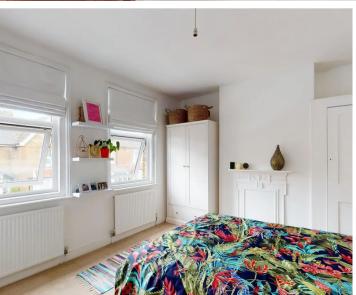

## Bedroom One

Dimensions: 4.42m x 3.35m (14'6 x 11'40).

### **Bedroom Two**

Dimensions: 3.35m x 3.05m (11'42 x 10'92).

# Bedroom Three / Study

Dimensions: 2.03m x 1.52m (6'08 x 5'42).