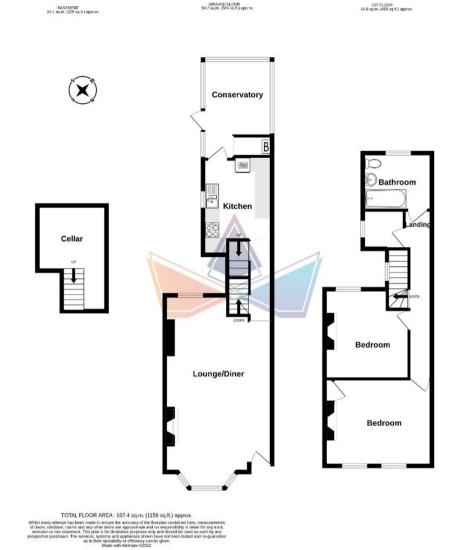

#### **Entrance**

#### Kitchen

Dimensions: 2.90m x 3.66m (9'06 x 12'36).

### Lounge

Dimensions: 4.45m x 7.62m (14'7 x 25'62).

## Bedroom One

Dimensions: 4.42m x 3.35m (14'6 x 11'40).

### **Bedroom Two**

Dimensions: 3.35m x 3.05m (11'42 x 10'92).

# Bedroom Three / Study

Dimensions: 2.03m x 1.52m (6'08 x 5'42).

## Conservatory

Dimensions: 3.05m x 2.74m (10'56 x 9'25).

### Bathroom

Dimensions: 1.83m x 2.74m (6'95 x 9'16).

## **First Floor**

### External

### Rear Garden