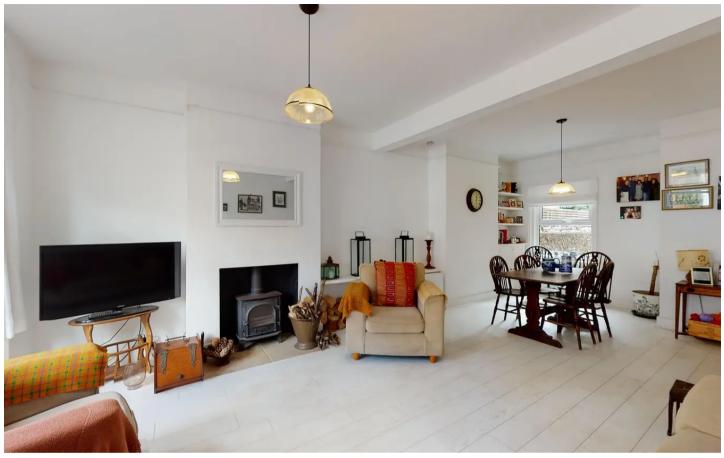

to the market this wonderful three bedroom mid-terrace house in central Birchingtonon-Sea. You are located only a short walk to Birchington town which boasts a fantastic array of shops, bars, restaurants and other amenities as well as being walking distance to Birchington train station with direct links to London. As you enter the property you are greeted with a spacious lounge / diner with access to the kitchen at the rear of the property as well as the addition of the conservatory. Upstairs you will find two double bedrooms, a single bedroom and a family bathroom. Externally the property has a good size garden that is patio and mainly laid to lawn. Call Miles & Barr to arrange your accompanied viewing.

- Council Tax Band: B
- Three Bedrooms
- Garden
- Lounge / Diner
- Close To Town









#### **Entrance**

#### Kitchen

Dimensions: 2.90m x 3.66m (9'06 x 12'36).

### Lounge

Dimensions: 4.45m x 7.62m (14'7 x 25'62).

## Bedroom One

Dimensions: 4.42m x 3.35m (14'6 x 11'40).

### **Bedroom Two**

Dimensions: 3.35m x 3.05m (11'42 x 10'92).

# Bedroom Three / Study

Dimensions: 2.03m x 1.52m (6'08 x 5'42).

## Conservatory

Dimensions: 3.05m x 2.74m (10'56 x 9'25).

### Bathroom

Dimensions: 1.83m x 2.74m (6'95 x 9'16).

## **First Floor**

### External

### Rear Garden



# Miles & Barr

33 Station Road, Birchington - CT7 9DJ

01843 844 899

Birchington@milesandbarr.co.uk

www.milesandbarr.co.uk/

We have not carried out a structural survey, appliances & services are untested, dimensions are approximate, floor plans are not to scale. Legal advice should be taken to veri