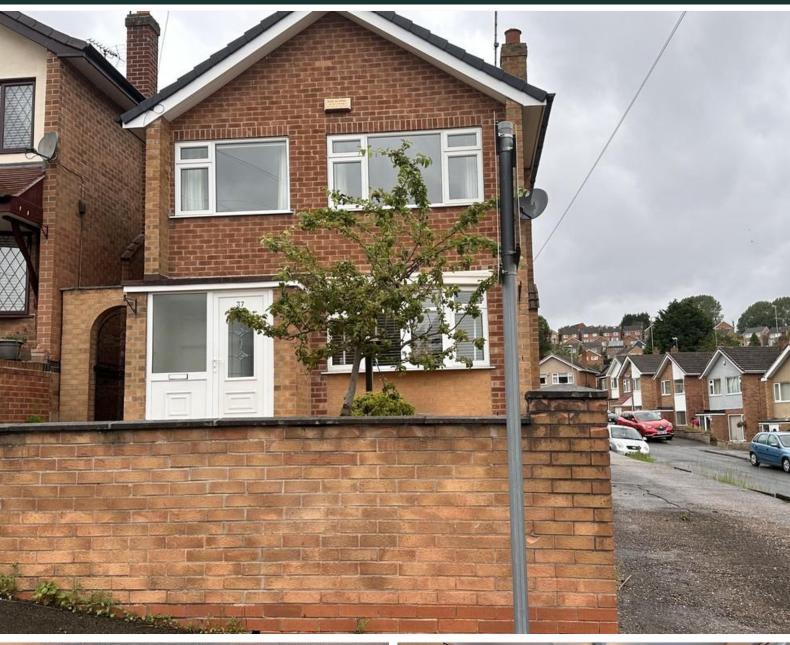

## £950 pcm

Freda Avenue, Gedling, Nottingham, NG4 4FY EPC Rating TBC

Well presented, three bedroom detached house comprising of a porch which leads to a good sized I ounge with staircase to the first floor and door to the kitchen which has wall and base units, built in oven and gas hob, space for fridge, freezer and washing machine. To the first floor are three bedrooms and a bathroom, the property has a driveway to the front and garage to the rear and benefits from having a combination boiler and uPVC double glazed windows. Gedling is a popular and well-established residential area close to schools, shops, pubs, restaurants, public

transport and leisure facility. It is also well known for its Country Park which has a play area and café.

LOUNGE 16' 6" x 13' 1" (5.04m x 4.00m)

KITCHEN 16' 4" x 8' 1" (5.00m x 2.47m)

**HALLWAY** 

BEDROOM ONE 10' 8" x 9' 10" (3.26m x 3.02m)