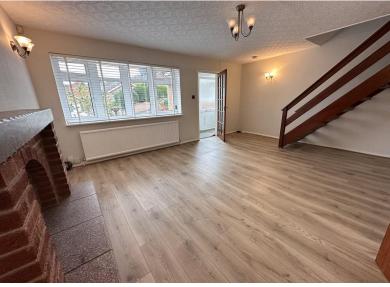

transport and leisure facility. It is also well known for its Country Park which has a play area and café.

LOUNGE 16' 6" x 13' 1" (5.04m x 4.00m)

KITCHEN 16' 4" x 8' 1" (5.00m x 2.47m)

**HALLWAY** 

BEDROOM ONE 10' 8" x 9' 10" (3.26m x 3.02m)