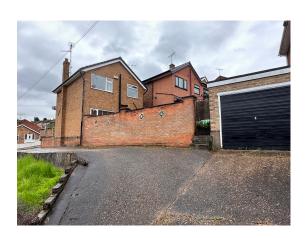

## £950 pcm

Freda Avenue, Gedling, Nottingham, NG4 4FY EPC Rating TBC

Well presented, three bedroom detached house comprising of a porch which leads to a good sized I ounge with staircase to the first floor and door to the kitchen which has wall and base units, built in oven and gas hob, space for fridge, freezer and washing machine. To the first floor are three bedrooms and a bathroom, the property has a driveway to the front and garage to the rear and benefits from having a combination boiler and uPVC double glazed windows. Gedling is a popular and well-established residential area close to schools, shops, pubs, restaurants, public