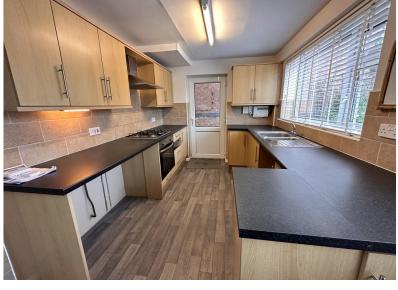

## £950 pcm

Freda Avenue, Gedling, Nottingham, NG4 4FY EPC Rating TBC

Well presented, three bedroom detached house comprising of a porch which leads to a good sized I ounge with staircase to the first floor and door to the kitchen which has wall and base units, built in oven and gas hob, space for fridge, freezer and washing machine. To the first floor are three bedrooms and a bathroom, the property has a driveway to the front and garage to the rear and benefits from having a combination boiler and uPVC double glazed windows. Gedling is a popular and well-established residential area close to schools, shops, pubs, restaurants, public

transport and leisure facility. It is also well known for its Country Park which has a play area and café.

LOUNGE 16' 6" x 13' 1" (5.04m x 4.00m)

KITCHEN 16' 4" x 8' 1" (5.00m x 2.47m)

**HALLWAY** 

BEDROOM ONE 10' 8" x 9' 10" (3.26m x 3.02m)