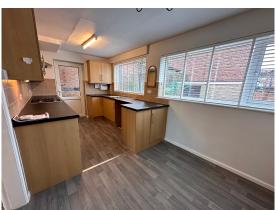

## £950 pcm

Freda Avenue, Gedling, Nottingham, NG4 4FY EPC Rating TBC

Well presented, three bedroom detached house comprising of a porch which leads to a good sized I ounge with staircase to the first floor and door to the kitchen which has wall and base units, built in oven and gas hob, space for fridge, freezer and washing machine. To the first floor are three bedrooms and a bathroom, the property has a driveway to the front and garage to the rear and benefits from having a combination boiler and uPVC double glazed windows. Gedling is a popular and well-established residential area close to schools, shops, pubs, restaurants, public

transport and leisure facility. It is also well known for its Country Park which has a play area and café.

LOUNGE 16' 6" x 13' 1" (5.04m x 4.00m)

KITCHEN 16' 4" x 8' 1" (5.00m x 2.47m)

**HALLWAY** 

BEDROOM ONE 10' 8" x 9' 10" (3.26m x 3.02m)