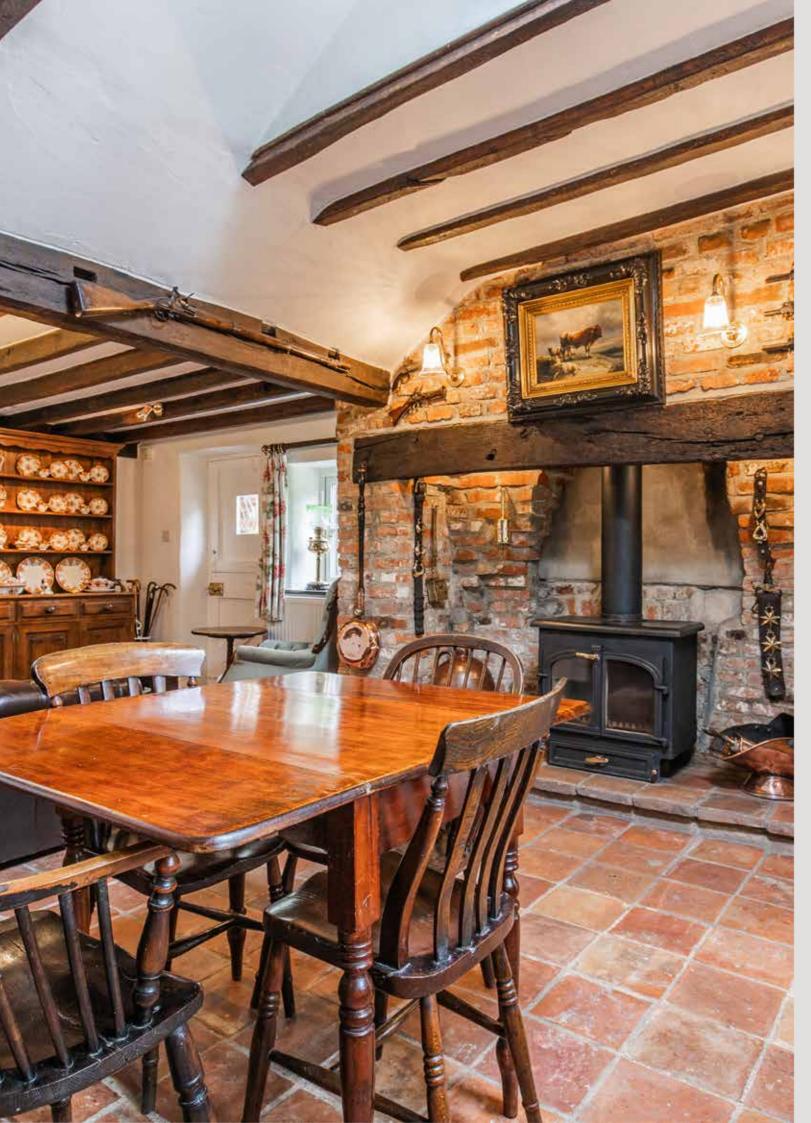

Having been transformed from a project into what you see today, this cottage has been beautifully restored and incredibly tastefully finished to really play on its natural character and charm.

For a two bedroom and two bathroom cottage of this size, to enjoy the benefit