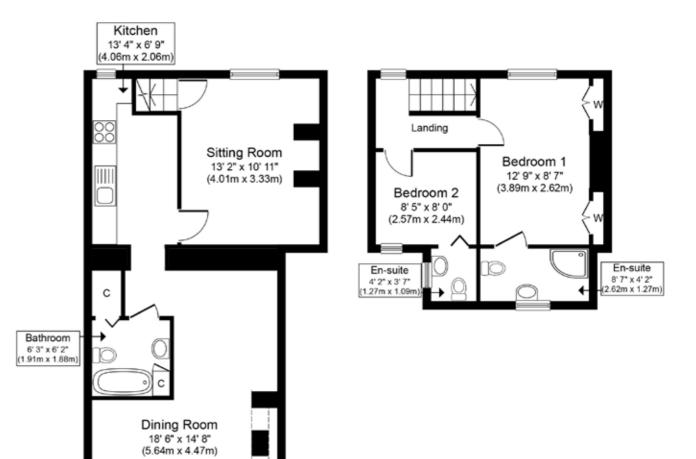

Ground Floor Approximate Floor Area 559 sq. ft. (51.9 sq. m.) First Floor Approximate Floor Area 292 sq. ft. (27.2 sq. m.)

Whilst every attempt has been made to ensure the accuracy of the floor plan contained here, measurements of doors, windows, rooms and any other items are approximate and no responsibility is taken for any error, omission, or mis-statement. This plan is for illustrative purposes only and should be used as such by any prospective purchaser or tenant. The services, systems and appliances shown have not been tested and no guarantee as to their operability or efficiency can be given.