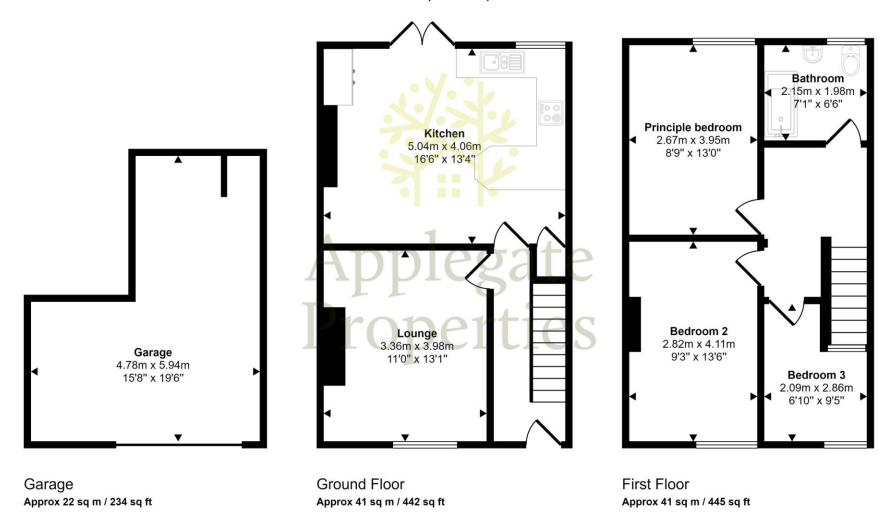

#### Approx Gross Internal Area 104 sq m / 1122 sq ft

This floorplan is only for illustrative purposes and is not to scale. Measurements of rooms, doors, windows, and any items are approximate and no responsibility is taken for any error, omission or mis-statement. Icons of items such as bathroom suites are representations only and may not look like the real items. Made with Made Snappy 360.

#### Floor Plan

All plans are for illustrative purposes only and are not to scale. Due to variations and tolerances in metric and imperial measurements, the measurements contained in these particulars must not be relied upon. Those wishing to order carpets, curtains, furniture or other equipment must arrange to obtain their own measurements. Copyright: Drawing by Applegate Properties