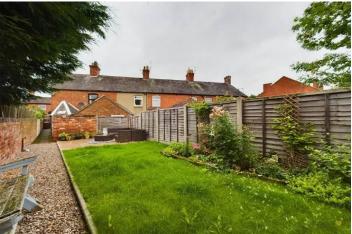

To the first floor, the landing has original doors leading to the two double bedrooms, each benefitting from built in storage.

Outside, shared access leads to the lovely, endosed garden which has a paved patio providing a pleasant entertaining area, shrubbed borders, gravelled bed and space for a shed.

To the side, a tta ched to the property, is a useful brick built outhouse which has plumbing for a washing machine.

What3words:proven.whirlpool.strapping

**Tenure:** Freehold (purchasers are advised to satisfy themselves as to the tenure via their legal representative).