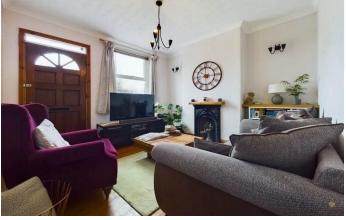

A timber entrance door opens to the comfortable living room having a focal cast fireplace with a timber mantle, plus a feature wooden floor. A lobby has a useful understairs cupboard and doors to the remaining ground floor space.