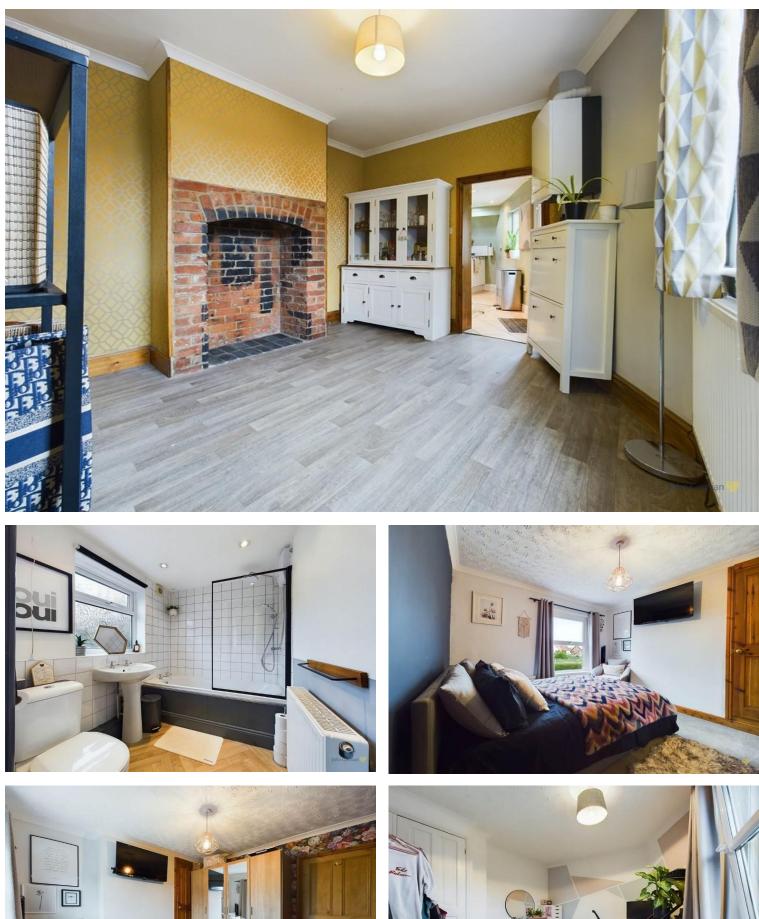

A timber entrance door opens to the comfortable living room having a focal cast fireplace with a timber mantle, plus a feature wooden floor. A lobby has a useful understairs cupboard and doors to the remaining ground floor space.

The pleasant dining room has a focal brick fire place and blue brick hearth, a door leads to the stairs for the first floor and a side facing window provides natural light. A doorway leads to the irregularly shaped kitchen which has a range of base and eye level units with fitted work surface and insetsink unit, fitted gas hob with extractor over and oven under, space for further appliances, tiled floor and a uPVC part obscured double glazed door to the outside.

Completing the ground floor accommodation is the fitted bathroom which has a modern white three piece suite, incorporating a panelled bath with an electricshower and fitted glazed screen a bove, plus tiled splashbacks.

To the first floor, the landing has original doors leading to the two double bedrooms, each benefitting from built in storage.

Outside, shared access leads to the lovely, endosed garden which has a paved patio providing a pleasant entertaining area, shrubbed borders, gravelled bed and space for a shed.

To the side, a tta ched to the property, is a useful brick built outhouse which has plumbing for a washing machine.

What3words:proven.whirlpool.strapping

**Tenure:** Freehold (purchasers are advised to satisfy themselves as to the tenure via their legal representative).