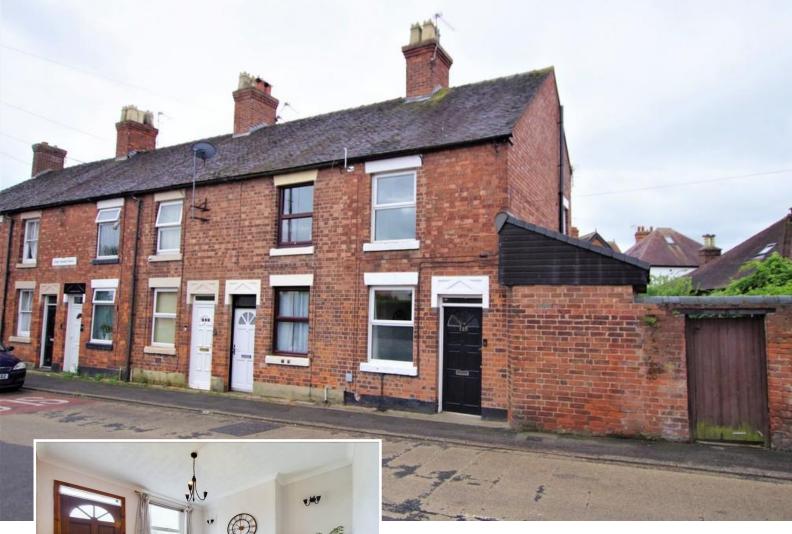

## Smithfield Road

Uttoxeter, ST14 7JZ

Beautifully presented and enhanced traditional end terrace home with double bedrooms and a pleasant enclosed rear garden. Situated on the very edge of the town centre within a 'stone's throw' of amenities.

£130,000

Situated at the end of the terrace known as Cherry Tree Terrace on the popular road, viewing of this cute home is highly recommended to appreciate its room dimensions and layout, presentation and convenient position. An ideal first home, downsize or bolthole.

Situated on the very edge of the town centre, within easy walking distance to its wide range of amenities which include several supermarkets and independentshops, public houses and restaurants, coffee houses and bars, train station, doctors, modern leisure centre and gyms, plus the multiscreen cinema.