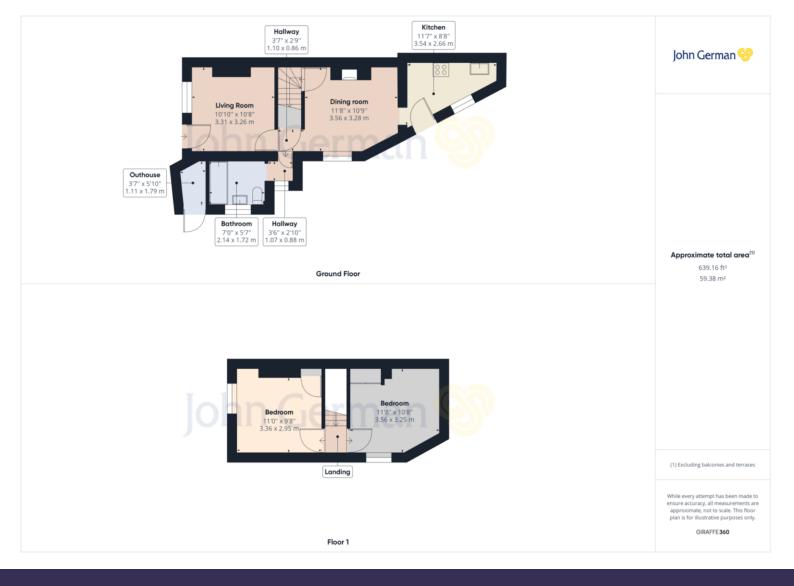

A timber entrance door opens to the comfortable living room having a focal cast fireplace with a timber mantle, plus a feature wooden floor. A lobby has a useful understairs cupboard and doors to the remaining ground floor space.

The pleasant dining room has a focal brick fire place and blue brick hearth, a door leads to the stairs for the first floor and a side facing window provides natural light. A doorway leads to the irregularly shaped kitchen which has a range of base and eye level units with fitted work surface and insetsink unit, fitted gas hob with extractor over and oven under, space for further appliances, tiled floor and a uPVC part obscured double glazed door to the outside.

Completing the ground floor accommodation is the fitted bathroom which has a modern white three piece suite, incorporating a panelled bath with an electricshower and fitted glazed screen a bove, plus tiled splashbacks.

To the first floor, the landing has original doors leading to the two double bedrooms, each benefitting from built in storage.

Outside, shared access leads to the lovely, endosed garden which has a paved patio providing a pleasant entertaining area, shrubbed borders, gravelled bed and space for a shed.

To the side, a tta ched to the property, is a useful brick built outhouse which has plumbing for a washing machine.

What3words:proven.whirlpool.strapping

**Tenure:** Freehold (purchasers are advised to satisfy themselves as to the tenure via their legal representative).