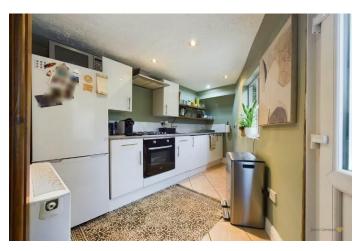

The pleasant dining room has a focal brick fire place and blue brick hearth, a door leads to the stairs for the first floor and a side facing window provides natural light. A doorway leads to the irregularly shaped kitchen which has a range of base and eye level units with fitted work surface and insetsink unit, fitted gas hob with extractor over and oven under, space for further appliances, tiled floor and a uPVC part obscured double glazed door to the outside.