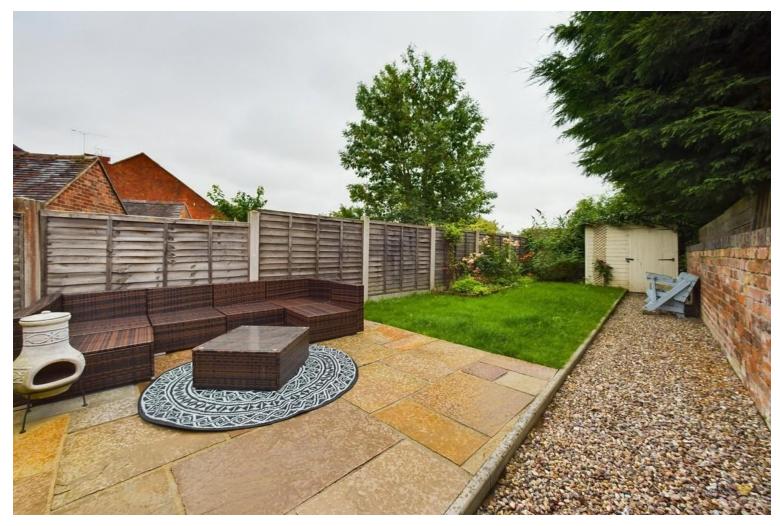

To the first floor, the landing has original doors leading to the two double bedrooms, each benefitting from built in storage.

Outside, shared access leads to the lovely, endosed garden which has a paved patio providing a pleasant entertaining area, shrubbed borders, gravelled bed and space for a shed.

To the side, a tta ched to the property, is a useful brick built outhouse which has plumbing for a washing machine.

What3words:proven.whirlpool.strapping

**Tenure:** Freehold (purchasers are advised to satisfy themselves as to the tenure via their legal representative).