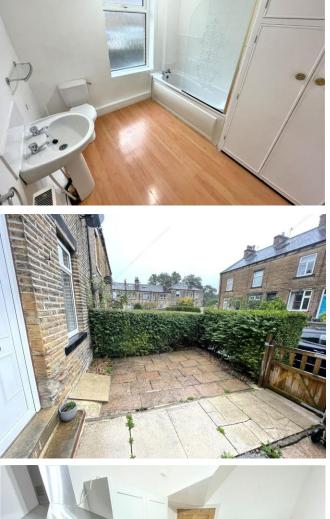

# £835 PCM

GENERAL DESCRIPTION

Before a viewing can be obtained, please contact the office for a link to complete a Canopy rent passport

A spacious two double bedroom character property with accommodation to three floors and useful cellar in the sought after village of Farsley. Will be of particular interest to professionals seeking well located accommodation which benefits from: Upvc double glazing; gas central heating with combination boiler; two double bedrooms; modern fitted kitchen including fridge/freezer and washing machine (will not be maintained); patio garden; white three piece bathroom. Offers good commuting access to both Leeds and Bradford and an early inspection is recommended to appreciate the size, style and location of this charming home. Sorry no smokers. Sorry no pets. Available Now. Unfurnished. Deposit £963.00

## ROOM MEASUREMENTS

LIVING ROOM 14' 9" x 13' 5" (4.5m x 4.09m) max KITCHEN 11' 7" x 6' 3" (3.53m x 1.91m) 1ST FLR STAIRS & LANDING 4' 1" x 2' 6" (1.24m x 0.76m) DOUBLE BEDROOM 1 14' 9" x 11' 3" (4.5m x 3.43m) max BATHROOM 9' 2" x 8' 5" (2.79m x 2.57m) max 2ND FLR DBL BEDROOM 2 19' 2" x 9' 3" (5.84m x 2.82m) max