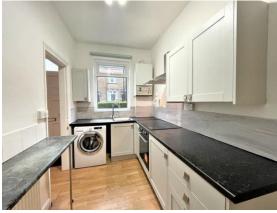

# £835 PCM

GENERAL DESCRIPTION

Before a viewing can be obtained, please contact the office for a link to complete a Canopy rent passport

A spacious two double bedroom character property with accommodation to three floors and useful cellar in the sought after village of Farsley. Will be of particular interest to professionals seeking well located accommodation which benefits from: Upvc double glazing; gas central heating with combination boiler; two double bedrooms; modern fitted kitchen including fridge/freezer and washing machine (will not be maintained); patio garden; white three piece bathroom. Offers good commuting access to both Leeds and Bradford and an early inspection is recommended to appreciate the size, style and location of this charming home. Sorry no smokers. Sorry no pets. Available Now. Unfurnished. Deposit £963.00

## ROOM MEASUREMENTS

LIVING ROOM 14' 9" x 13' 5" (4.5m x 4.09m) max KITCHEN 11' 7" x 6' 3" (3.53m x 1.91m) 1ST FLR STAIRS & LANDING 4' 1" x 2' 6" (1.24m x 0.76m) DOUBLE BEDROOM 1 14' 9" x 11' 3" (4.5m x 3.43m) max BATHROOM 9' 2" x 8' 5" (2.79m x 2.57m) max 2ND FLR DBL BEDROOM 2 19' 2" x 9' 3" (5.84m x 2.82m) max