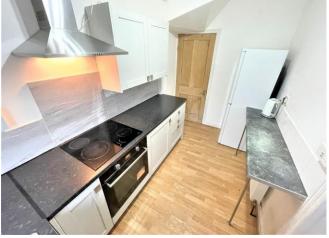

# £835 PCM

GENERAL DESCRIPTION

Before a viewing can be obtained, please contact the office for a link to complete a Canopy rent passport

A spacious two double bedroom character property with accommodation to three floors and useful cellar in the sought after village of Farsley. Will be of particular interest to professionals seeking well located accommodation which benefits from: Upvc double glazing; gas central heating with combination boiler; two double bedrooms; modern fitted kitchen including fridge/freezer and washing machine (will not be maintained); patio garden; white three piece bathroom. Offers good commuting access to both Leeds and Bradford and an early inspection is recommended to appreciate the size, style and location of this charming home. Sorry no smokers. Sorry no pets. Available Now. Unfurnished. Deposit £963.00

## ROOM MEASUREMENTS

LIVING ROOM 14' 9" x 13' 5" (4.5m x 4.09m) max KITCHEN 11' 7" x 6' 3" (3.53m x 1.91m) 1ST FLR STAIRS & LANDING 4' 1" x 2' 6" (1.24m x 0.76m) DOUBLE BEDROOM 1 14' 9" x 11' 3" (4.5m x 3.43m) max BATHROOM 9' 2" x 8' 5" (2.79m x 2.57m) max 2ND FLR DBL BEDROOM 2 19' 2" x 9' 3" (5.84m x 2.82m) max