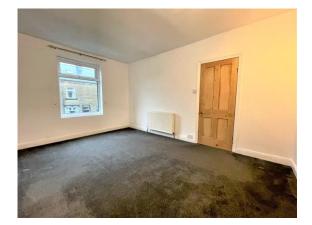

## ROOM MEASUREMENTS

LIVING ROOM 14' 9" x 13' 5" (4.5m x 4.09m) max KITCHEN 11' 7" x 6' 3" (3.53m x 1.91m) 1ST FLR STAIRS & LANDING 4' 1" x 2' 6" (1.24m x 0.76m) DOUBLE BEDROOM 1 14' 9" x 11' 3" (4.5m x 3.43m) max BATHROOM 9' 2" x 8' 5" (2.79m x 2.57m) max 2ND FLR DBL BEDROOM 2 19' 2" x 9' 3" (5.84m x 2.82m) max