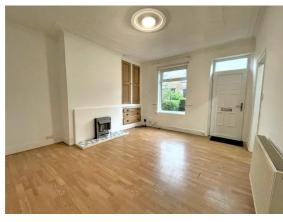

## ROOM MEASUREMENTS

LIVING ROOM 14' 9" x 13' 5" (4.5m x 4.09m) max KITCHEN 11' 7" x 6' 3" (3.53m x 1.91m) 1ST FLR STAIRS & LANDING 4' 1" x 2' 6" (1.24m x 0.76m) DOUBLE BEDROOM 1 14' 9" x 11' 3" (4.5m x 3.43m) max BATHROOM 9' 2" x 8' 5" (2.79m x 2.57m) max 2ND FLR DBL BEDROOM 2 19' 2" x 9' 3" (5.84m x 2.82m) max