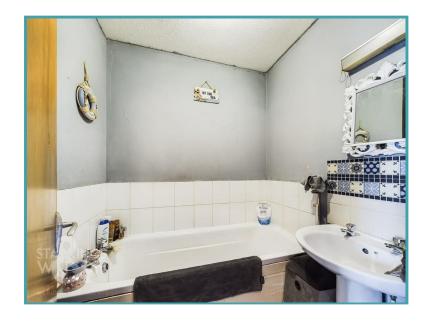

#### THE GRAND TOUR

A uPVC double glazed entrance door leads straight into the open plan sitting/dining room, with a window to front and spiral stairs to the first floor. A good sized room, some basic re-decoration would enhance the overall feel. An opening leads to the kitchen requiring either a full re-fit or just minor repairs, this functional room offers good storage, and space for white goods and a cooker. A window and door faces to rear and leads to the rear garden. Upstairs, the landing leads to the two bedrooms - one facing to front and one to rear. A built-in storage cupboard can be found to the larger of the rooms. The family bathroom is functional, and offers potential to install a shower over the bath.