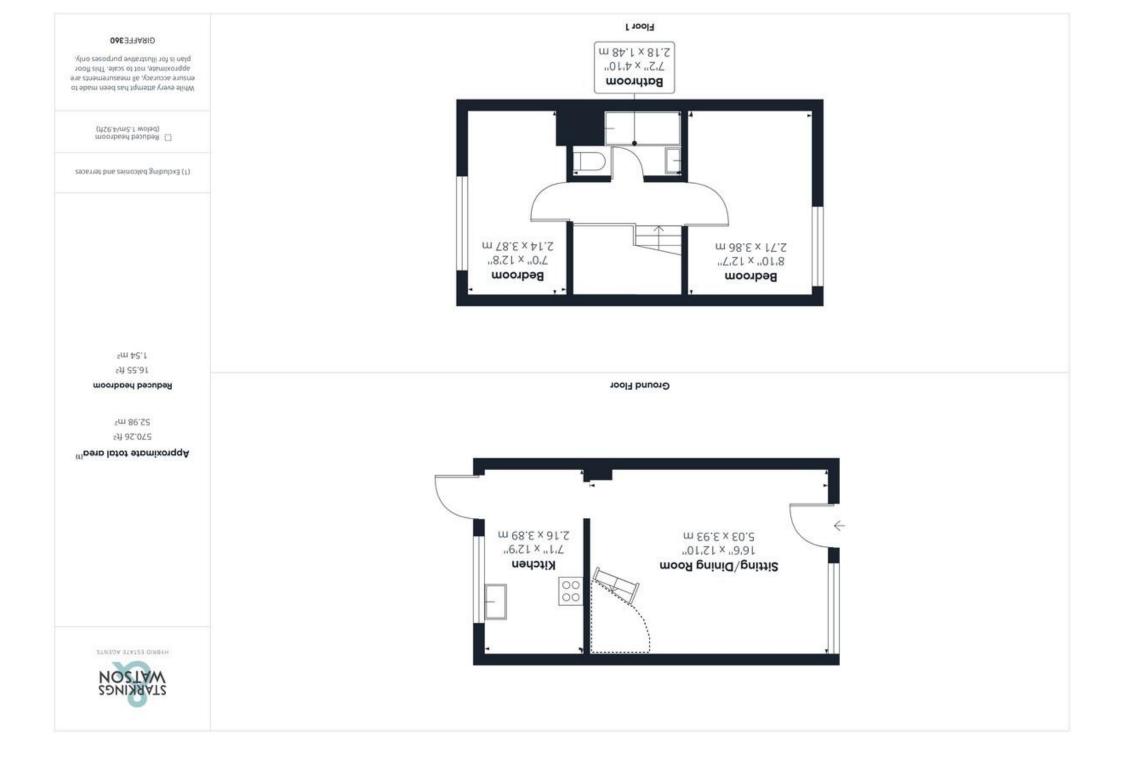

#### **IN SUMMARY**

NO CHAIN. Requiring UPDATING and MODERNISATION, this mid-terrace home is an IDEAL FIRST BUY or INVESTMENT given its PROXIMITY to NORWICH and surrounding road networks. With ALLOCATED PARKING to rear and enclosed LAWNED GARDENS, the property offers uPVC double glazing and gas fired CENTRAL HEATING. The internal accommodation includes an open plan SITTING/DINING ROOM and KITCHEN to the ground floor, with TWO BEDROOMS and a family bathroom upstairs.

#### THE GRAND TOUR

A uPVC double glazed entrance door leads straight into the open plan sitting/dining room, with a window to front and spiral stairs to the first floor. A good sized room, some basic re-decoration would enhance the overall feel. An opening leads to the kitchen requiring either a full re-fit or just minor repairs, this functional room offers good storage, and space for white goods and a cooker. A window and door faces to rear and leads to the rear garden. Upstairs, the landing leads to the two bedrooms - one facing to front and one to rear. A built-in storage cupboard can be found to the larger of the rooms. The family bathroom is functional, and offers potential to install a shower over the bath.

#### THE GREAT OUTDOORS

The rear garden is fully enclosed and laid to lawn, with a patio area, and gated access to the allocated parking which is provided for one vehicle.