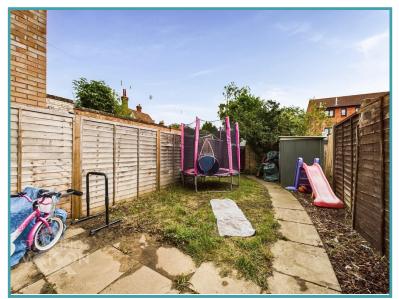

#### THE GREAT OUTDOORS

The rear garden is fully enclosed and laid to lawn, with a patio area, and gated access to the allocated parking which is provided for one vehicle.