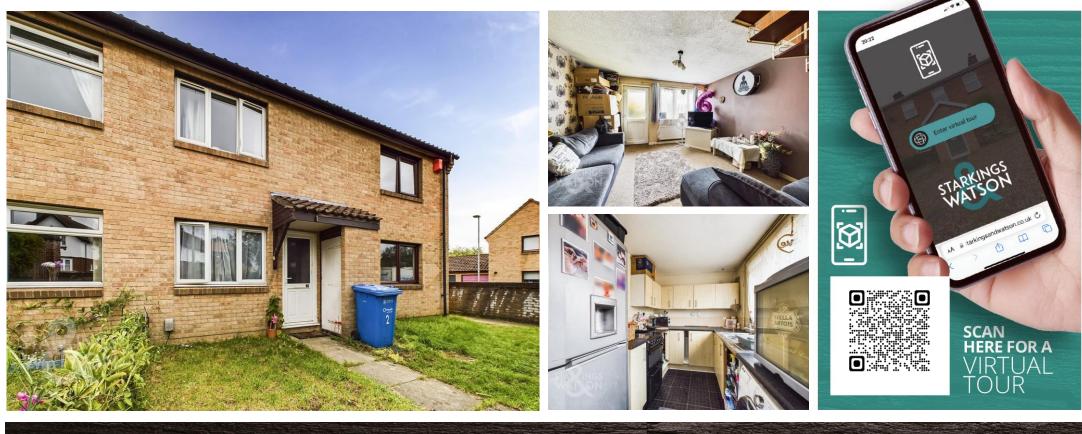

# FOR SALE PROPERTY

- No Chain!
- Mid-Terrace Home
- Sitting/Dining Room
- uPVC Double Glazed Windows
- Gas Fired Central Heating
- Two Bedrooms
- Allocated Parking
- Enclosed Gardens

#### **IN SUMMARY**

NO CHAIN. Requiring UPDATING and MODERNISATION, this mid-terrace home is an IDEAL FIRST BUY or INVESTMENT given its PROXIMITY to NORWICH and surrounding road networks. With ALLOCATED PARKING to rear and enclosed LAWNED GARDENS, the property offers uPVC double glazing and gas fired CENTRAL HEATING. The internal accommodation includes an open plan SITTING/DINING ROOM and KITCHEN to the ground floor, with TWO BEDROOMS and a family bathroom upstairs.

#### THE GRAND TOUR

A uPVC double glazed entrance door leads straight into the open plan sitting/dining room, with a window to front and spiral stairs to the first floor. A good sized room, some basic re-decoration would enhance the overall feel. An opening leads to the kitchen requiring either a full re-fit or just minor repairs, this functional room offers good storage, and space for white goods and a cooker. A window and door faces to rear and leads to the rear garden. Upstairs, the landing leads to the two bedrooms - one facing to front and one to rear. A built-in storage cupboard can be found to the larger of the rooms. The family bathroom is functional, and offers potential to install a shower over the bath.

### VIRTUAL TOUR

View our virtual tour for a full 360 degree of the interior of the property.

**Disclaimer:** Whilst every care has been taken to prepare these sales particulars, they are for guidance purposes only. All measurements are approximate are for general guidance purposes only and whilst every care has been taken to ensure their accuracy, they should not be relied upon and potential buyers are advised to recheck the measurements.