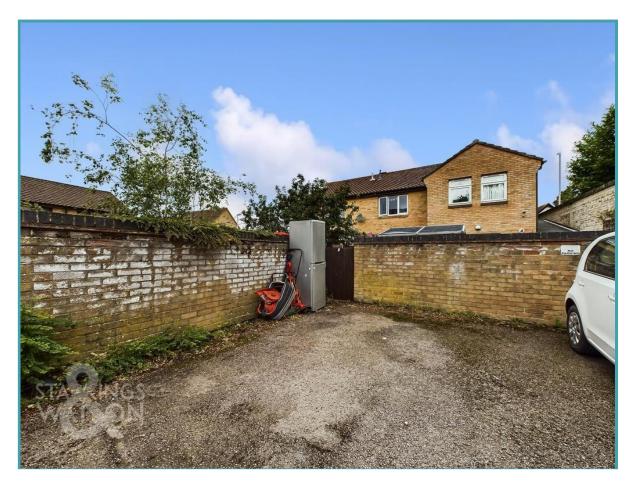

#### SETTING THE SCENE

Set behind a brick wall, a row of three terrace properties can be found, with a lawned frontage, and allocated parking to rear. A pathway leads to the front door and brick built storage shed.

#### THE GREAT OUTDOORS

The rear garden is fully enclosed and laid to lawn, with a patio area, and gated access to the allocated parking which is provided for one vehicle.