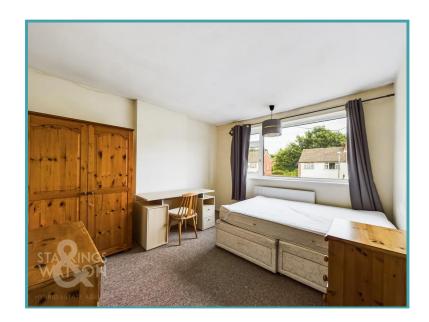

### THE GRAND TOUR

With flexible uses to all rooms, more recently the property has been used as a student let. The uPVC double glazed entrance door takes you into the hall entrance, with fitted carpet, stairs to the first floor and storage below. Doors lead to the original sitting room, now a double bedroom, and into the kitchen/living space. Open plan in its nature, the modernised kitchen offers ample storage in a ushape layout, with wood effect flooring, and carpet to the sitting/dining area, which extends the kitchen as a breakfast bar with additional seating. A door leads to the ground floor double bedroom, with a full width wall of windows and a door to the rear. The en suite shower has been finished with Aqua board splash backs for ease of maintenance, and an oversized shower. Upstairs, the landing is carpeted and the loft access hatch is above. Doors lead to the three bedrooms, with the family bathroom modernised with Aqua board splash backs, and a hand wash basin offering storage.