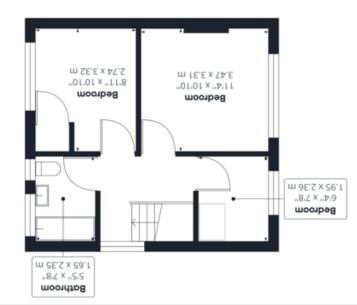

## m 18.5 x 22.5 11.5" x 9'2" Living Room m £8.£ x 26.2 8,7" x 12'6" M 44.4 x 44.2 Bedroom ..9.71 × ..11.2 Bedroom m £8.2 x 1e.2 ..E.6 X ..9.6 Kitchen m 26.0 x 7E.S 7.9" x 3.0" En Suite

### Approximate total area

5m 34,18 2H 18.878

### Ground Floor

(1) Excluding balconies and terraces

plan is for illustrative purposes only. approximate, not to scale. This floor ensure accuracy, all measurements are While every attempt has been made to