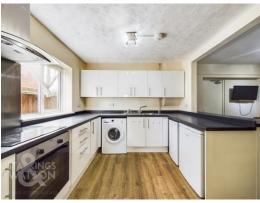

### THE GRAND TOUR

With flexible uses to all rooms, more recently the property has been used as a student let. The uPVC double glazed entrance door takes you into the hall entrance, with fitted carpet, stairs to the first floor and storage below. Doors lead to the original sitting room, now a double bedroom, and into the kitchen/living space. Open plan in its nature, the modernised kitchen offers ample storage in a ushape layout, with wood effect flooring, and carpet to the sitting/dining area, which extends the kitchen as a breakfast bar with additional seating. A door leads to the ground floor double bedroom, with a full width wall of windows and a door to the rear. The en suite shower has been finished with Aqua board splash backs for ease of maintenance, and an oversized shower. Upstairs, the landing is carpeted and the loft access hatch is above. Doors lead to the three bedrooms, with the family bathroom modernised with Aqua board splash backs, and a hand wash basin offering storage.