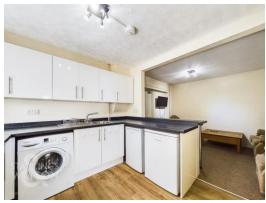

### THE GRAND TOUR

With flexible uses to all rooms, more recently the property has been used as a student let. The uPVC double glazed entrance door takes you into the hall entrance, with fitted carpet, stairs to the first floor and storage below. Doors lead to the original sitting room, now a double bedroom, and into the kitchen/living space. Open plan in its nature, the modernised kitchen offers ample storage in a ushape layout, with wood effect flooring, and carpet to the sitting/dining area, which extends the kitchen as a breakfast bar with additional seating. A door leads to the ground floor double bedroom, with a full width wall of windows and a door to the rear. The en suite shower has been finished with Aqua board splash backs for ease of maintenance, and an oversized shower. Upstairs, the landing is carpeted and the loft access hatch is above. Doors lead to the three bedrooms, with the family bathroom modernised with Aqua board splash backs, and a hand wash basin offering storage.