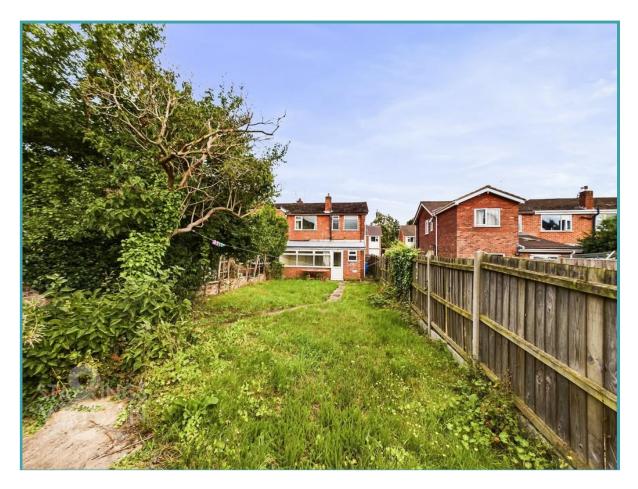

### THE GREAT OUTDOORS

The rear garden is a fantastic size, with fenced boundaries to two sides, and a useful storage shed. Laid to lawn, a side access can be found, along with a pathway which runs the length of the garden.