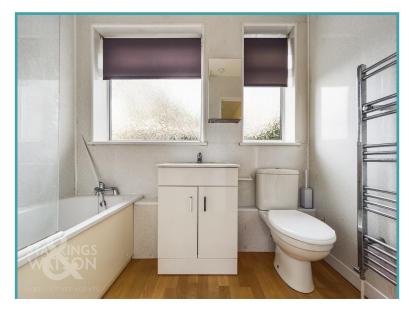

### THE GRAND TOUR

With flexible uses to all rooms, more recently the property has been used as a student let. The uPVC double glazed entrance door takes you into the hall entrance, with fitted carpet, stairs to the first floor and storage below. Doors lead to the original sitting room, now a double bedroom, and into the kitchen/living space. Open plan in its nature, the modernised kitchen offers ample storage in a ushape layout, with wood effect flooring, and carpet to the sitting/dining area, which extends the kitchen as a breakfast bar with additional seating. A door leads to the ground floor double bedroom, with a full width wall of windows and a door to the rear. The en suite shower has been finished with Aqua board splash backs for ease of maintenance, and an oversized shower. Upstairs, the landing is carpeted and the loft access hatch is above. Doors lead to the three bedrooms, with the family bathroom modernised with Aqua board splash backs, and a hand wash basin offering storage.