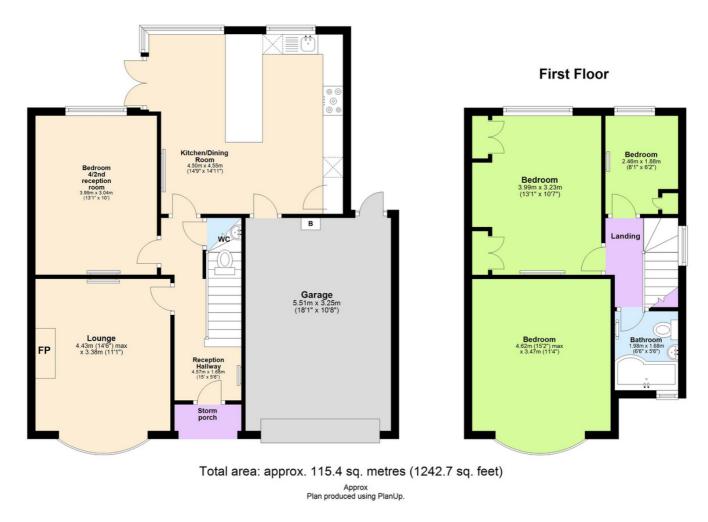

## Marldon Road, Torquay, TQ2 7EE

An Spacious Four Bedroom Semi Detached House

- Spacious family home
- Four bedrooms
- Lounge
- Large open plan kitchen/dining room
- Built in kitchen appliances
- Garage
- Off road driveway parking
- Great location close to schools
- No chain
- EPC C
- Council Tax Band D

A well presented four bedroom semi detached house, with ample off road parking, good sized and enclosed rear garden, offered for sale with no onward chain.

This well presented four bedroom semi detached home has accommodation set over two levels briefly comprising reception hallway, spacious sitting room, ground floor double bedroom, open plan kitchen/dining room with modern fitted kitchen with integrated appliances, downstairs wc and access to the garage.On the first floor there are three further bedrooms and a quality modern fitted bathroom.

01803 214214

To the front of the property there is an attractive block paved driveway which offers parking for three cars. There is a garage with an up and over door which can also be accessed from the kitchen. Step outside there is a good sized enclosed rear garden which has a raised timber deck terrace and steps leading down to the lower garden which is near level laid largely to lawn with flower bed boarding and is enclosed by timber fencing. The property occupies a convenient residential location within close proximity to both grammar schools, Torbay Hospital and the ring road which connects to Newton Abbot and Exeter.