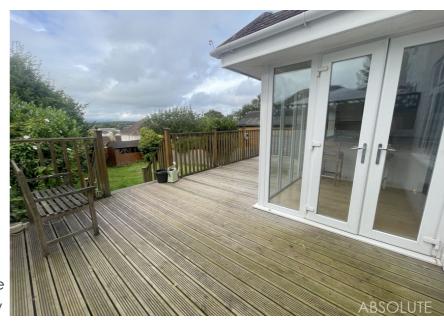

01803 214214

To the front of the property there is an attractive block paved driveway which offers parking for three cars. There is a garage with an up and over door which can also be accessed from the kitchen. Step outside there is a good sized enclosed rear garden which has a raised timber deck terrace and steps leading down to the lower garden which is near level laid largely to lawn with flower bed boarding and is enclosed by timber fencing. The property occupies a convenient residential location within close proximity to both grammar schools, Torbay Hospital and the ring road which connects to Newton Abbot and Exeter.