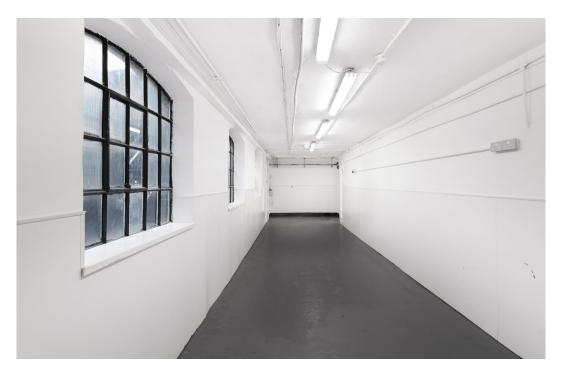

# **Description**

Self-contained commercial space for rent in Shoreditch. This ground floor unit has been refurbished to a high standard offers direct street access with double door loading, plenty of room for storage, office and studio space. The unit benefits from professional grade refrigeration that were left by the previous occupier. The unit also benefits from extraction.

# Key points

- Double door loading direct from Scawfell Street
- Painted concrete floors
- Previously occupied by commercial kitchen with professional grade refridgeration
- Crittal windows
- Skylights providing excellent natural light
- Would suit multiple uses from office, studio, workshop, dark kitchens and more