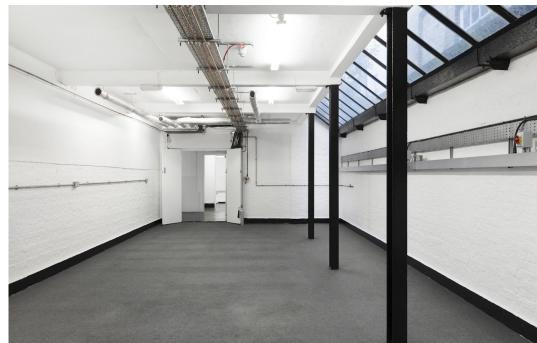

# **Description**

Self-contained commercial space for rent in Shoreditch. This ground floor unit has been refurbished to a high standard offers direct street access with double door loading, plenty of room for storage, office and studio space. The unit benefits from professional grade refrigeration that were left by the previous occupier. The unit also benefits from extraction.

# Key points

- Double door loading direct from Scawfell Street
- Painted concrete floors
- Previously occupied by commercial kitchen with professional grade refridgeration
- Crittal windows
- Skylights providing excellent natural light
- Would suit multiple uses from office, studio, workshop, dark kitchens and more