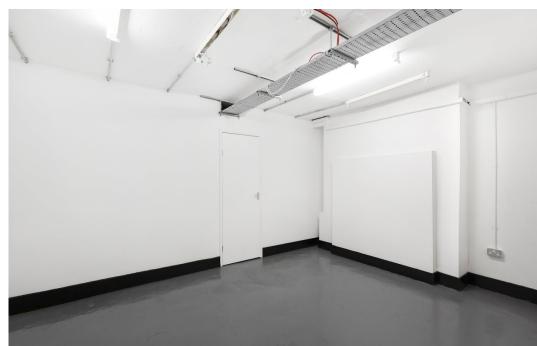

# **Description**

Self-contained commercial space for rent in Shoreditch. This ground floor unit has been refurbished to a high standard offers direct street access with double door loading, plenty of room for storage, office and studio space. The unit benefits from professional grade refrigeration that were left by the previous occupier. The unit also benefits from extraction.

# Key points

- Double door loading direct from Scawfell Street
- Painted concrete floors
- Previously occupied by commercial kitchen with professional grade refridgeration
- Crittal windows
- Skylights providing excellent natural light
- Would suit multiple uses from office, studio, workshop, dark kitchens and more