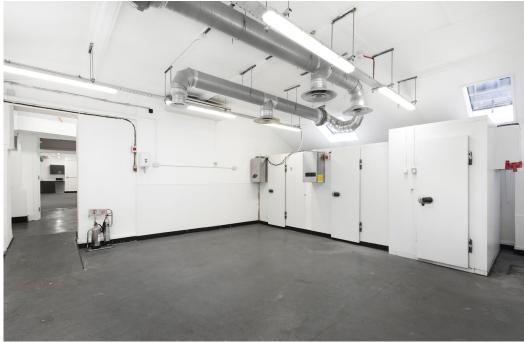

# **Description**

Self-contained commercial space for rent in Shoreditch. This ground floor unit has been refurbished to a high standard offers direct street access with double door loading, plenty of room for storage, office and studio space. The unit benefits from professional grade refrigeration that were left by the previous occupier. The unit also benefits from extraction.

# Key points

- Double door loading direct from Scawfell Street
- Painted concrete floors
- Previously occupied by commercial kitchen with professional grade refridgeration
- Crittal windows
- Skylights providing excellent natural light
- Would suit multiple uses from office, studio, workshop, dark kitchens and more