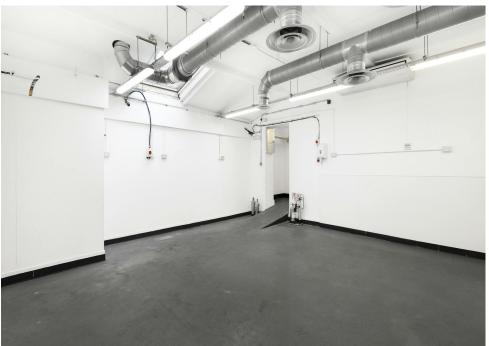

# **Description**

Self-contained commercial space for rent in Shoreditch. This ground floor unit has been refurbished to a high standard offers direct street access with double door loading, plenty of room for storage, office and studio space. The unit benefits from professional grade refrigeration that were left by the previous occupier. The unit also benefits from extraction.

# Key points

- Double door loading direct from Scawfell Street
- Painted concrete floors
- Previously occupied by commercial kitchen with professional grade refridgeration
- Crittal windows
- Skylights providing excellent natural light
- Would suit multiple uses from office, studio, workshop, dark kitchens and more