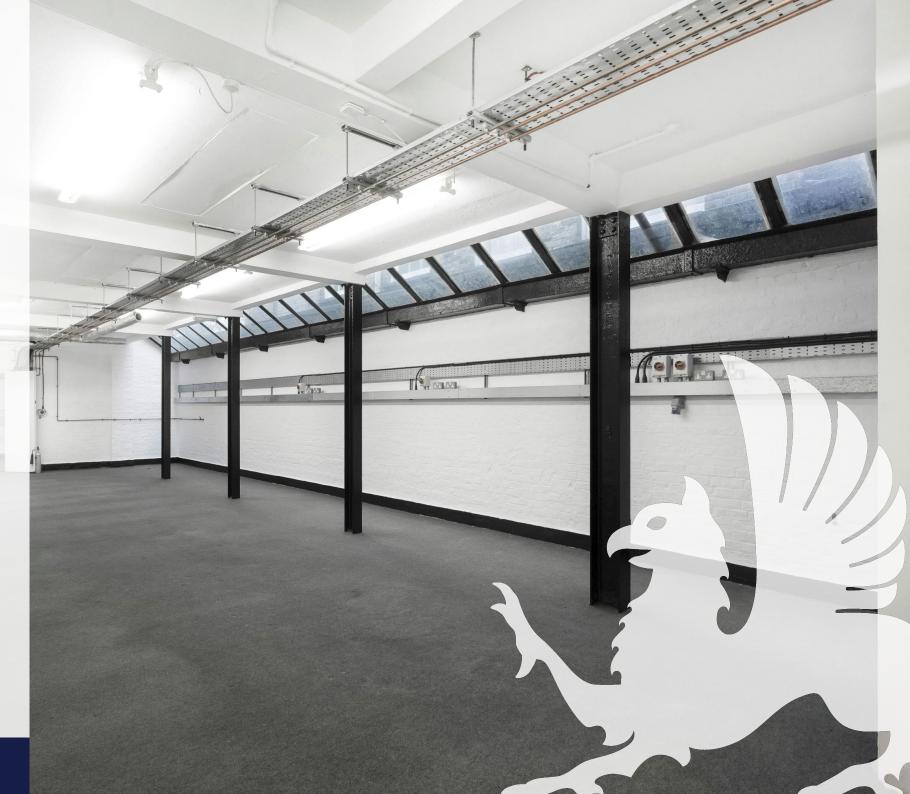

# **Description**

Self-contained commercial space for rent in Shoreditch. This ground floor unit has been refurbished to a high standard offers direct street access with double door loading, plenty of room for storage, office and studio space. The unit benefits from professional grade refrigeration that were left by the previous occupier. The unit also benefits from extraction.

# Key points

- Double door loading direct from Scawfell Street
- Painted concrete floors
- Previously occupied by commercial kitchen with professional grade refridgeration
- Crittal windows
- Skylights providing excellent natural light
- Would suit multiple uses from office, studio, workshop, dark kitchens and more