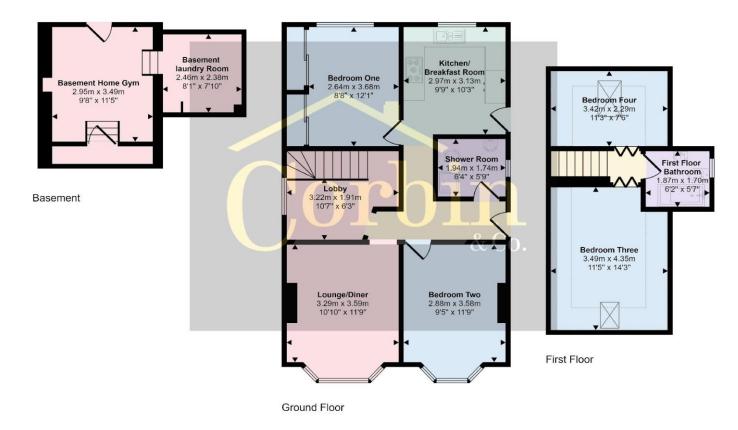

# Livingstone Road, Poole, Dorset

Asking Price: £475,000

Corbin & Co are delighted to offer for sale this charming chalet bungalow on Livingstone Road, Poole, BH12 3AH, offers a delightful living experience with its welldesigned layout and beautiful features. As you approach the property, a pathway leads you through the front garden, which boasts a lush lawn and flowerbed borders, creating an inviting entrance. The front door, accessed from the side, welcomes you into a warm and welcoming entrance hall. To the front of the property, you'll find a formal lounge featuring a striking bay window that allows ample natural light to fill the room. The room is enhanced by a wood-burning stove, creating a cozy and comfortable atmosphere. Adjacent to the lounge is a good-sized double bedroom, also benefiting from a bay window and high ceilings, adding to the sense of space and elegance. The main bedroom, located towards the rear of the property, provides a generous double bedroom space adorned with fitted sliding door wardrobes, ensuring ample storage for your belongings. This bedroom overlooks the delightful rear garden, offering a peaceful and serene outlook. The property is serviced by a stunning and modern shower room, exuding style and sophistication. The kitchen breakfast room, situated to the rear, treats you to pleasant views of the garden and rooftops. The kitchen is equipped with a range of storage units and integrated appliances, making it a functional and convenient space for culinary endeavors. A central room houses the staircase that leads to the first floor, where you'll discover two more double bedrooms, both equipped with eaves storage, maximizing the use of space. One of the bedrooms enjoys a view of the front aspect, while the other provides a peaceful view of the rear aspect. These bedrooms share access to a modern family bathroom, providing all the necessary amenities for comfortable living. Additionally, the property features a basement, serving as a versatile space for additional storage, a utility area, and even a home gym, catering to various lifestyle needs. Moving to the rear garden, you'll find a beautiful expanse mainly laid to lawn, creating a tranquil and open environment. To enhance outdoor entertainment and enjoyment, the property boasts a fantastic covered entertaining area, providing an ideal space for gatherings, relaxation, and alfresco dining. Overall, this chalet bungalow offers a perfect blend of modern living with charming features, making it an excellent place to call home. To book an appointment to view please call us on 01202 519761.

Denotes head height below 1.5m