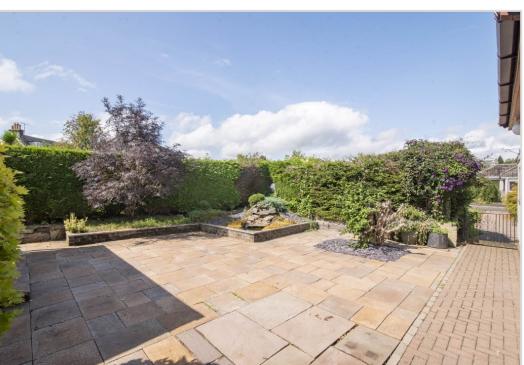

A notable feature of the property is the attractive landscaped garden. To the front there are mature planted beds and borders, & ample off-street parking on a mono-bloc drive to the front and side of an attached single garage (with new roof & door fitted July 2023). A small area of lawn lies to one side and a larger section to the other, fully enclosed by mature hedging and has a large timber shed. Fully enclosed again, there is a lovely paved courtyard to the rear accessed from either side of the garden and from the rear hall or sun room. A private area with raised rockeries, hedged borders and pedestrian access to garage.