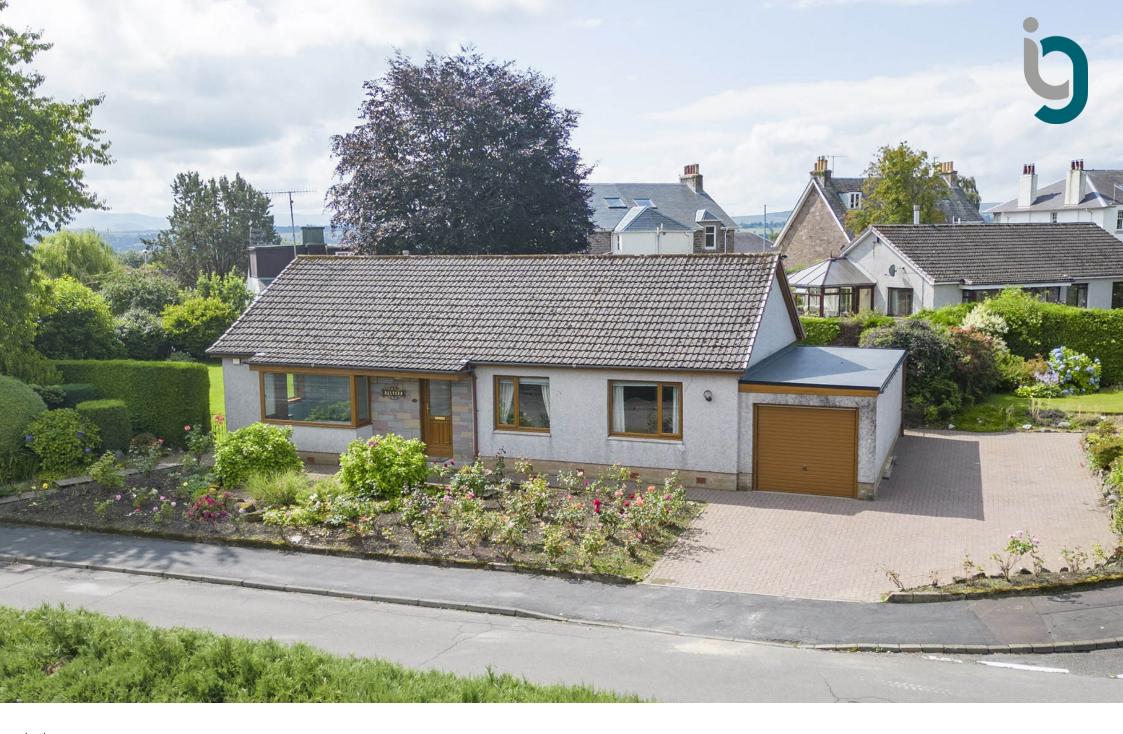

## Malvern, 32 Ochilview Gardens, Crieff, PH7 3EW

Irving Geddes are delighted to offer for sale this deceptively spacious four bedroom extended detached bungalow located in a highly desirable & mature residential area of Crieff. Enjoying a generously sized & private corner plot, Malvern has been extended to the rear & offers modernised well presented accommodation on one level, comprising; ENTRANCE VESTIBULE, DINING HALL, large LOUNGE with dual aspect and square bay window, modern BREAKFASTING KITCHEN open to a GARDEN ROOM/CONSERVATORY, UTILITY ROOM, SHOWER ROOM, SINGLE BEDROOM, and THREE DOUBLE BEDROOMS (Master with EN-SUITE WETROOM). The property is warmed by gas central heating & double glazed throughout.

A notable feature of the property is the attractive landscaped garden. To the front there are mature planted beds and borders, & ample off-street parking on a mono-bloc drive to the front and side of an attached single garage (with new roof & door fitted July 2023). A small area of lawn lies to one side and a larger section to the other, fully enclosed by mature hedging and has a large timber shed. Fully enclosed again, there is a lovely paved courtyard to the rear accessed from either side of the garden and from the rear hall or sun room. A private area with raised rockeries, hedged borders and pedestrian access to garage.

Malvern is a fine family home, boasting an enviable location, beautiful gardens and presented in true move-in condition. A property likely to be a very welcome addition to the market, early viewing is highly advised.