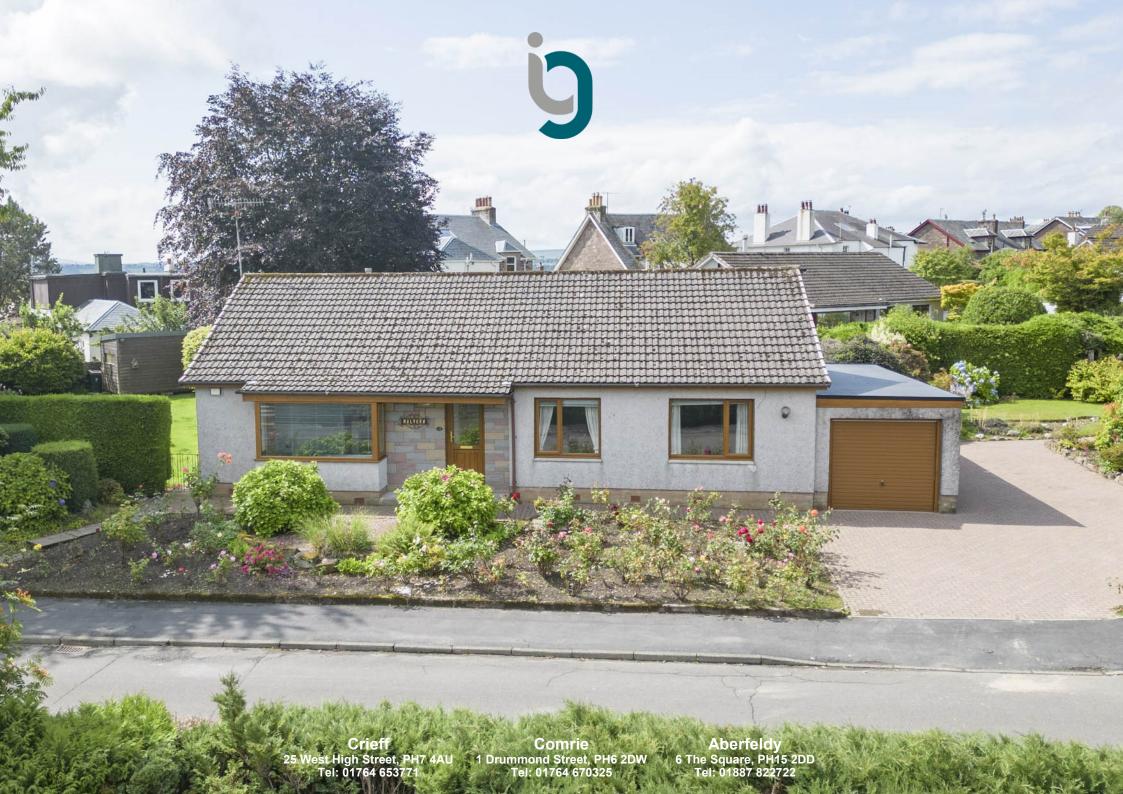

## Malvern, 32 Ochilview Gardens, Crieff, PH7 3EW

Irving Geddes are delighted to offer for sale this deceptively spacious four bedroom extended detached bungalow located in a highly desirable & mature residential area of Crieff. Enjoying a generously sized & private corner plot, Malvern has been extended to the rear & offers modernised well presented accommodation on one level, comprising; ENTRANCE VESTIBULE, DINING HALL, large LOUNGE with dual aspect and square bay window, modern BREAKFASTING KITCHEN open to a GARDEN ROOM/CONSERVATORY, UTILITY ROOM, SHOWER ROOM, SINGLE BEDROOM, and THREE DOUBLE BEDROOMS (Master with EN-SUITE WETROOM). The property is warmed by gas central heating & double glazed throughout.

A notable feature of the property is the attractive landscaped garden. To the front there are mature planted beds and borders, & ample off-street parking on a mono-bloc drive to the front and side of an attached single garage (with new roof & door fitted July 2023). A small area of lawn lies to one side and a larger section to the other, fully enclosed by mature hedging and has a large timber shed. Fully enclosed again, there is a lovely paved courtyard to the rear accessed from either side of the garden and from the rear hall or sun room. A private area with raised rockeries, hedged borders and pedestrian access to garage.