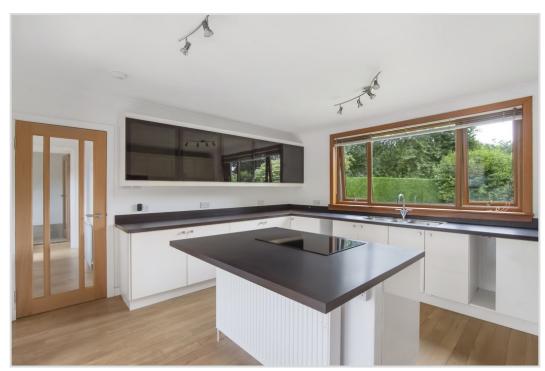

## Malvern, 32 Ochilview Gardens, Crieff, PH7 3EW

Irving Geddes are delighted to offer for sale this deceptively spacious four bedroom extended detached bungalow located in a highly desirable & mature residential area of Crieff. Enjoying a generously sized & private corner plot, Malvern has been extended to the rear & offers modernised well presented accommodation on one level, comprising; ENTRANCE VESTIBULE, DINING HALL, large LOUNGE with dual aspect and square bay window, modern BREAKFASTING KITCHEN open to a GARDEN ROOM/CONSERVATORY, UTILITY ROOM, SHOWER ROOM, SINGLE BEDROOM, and THREE DOUBLE BEDROOMS (Master with EN-SUITE WETROOM). The property is warmed by gas central heating & double glazed throughout.