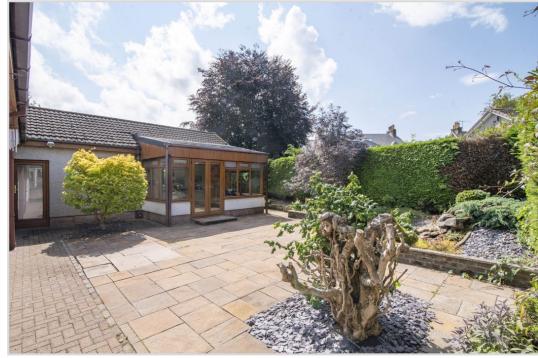

A notable feature of the property is the attractive landscaped garden. To the front there are mature planted beds and borders, & ample off-street parking on a mono-bloc drive to the front and side of an attached single garage (with new roof & door fitted July 2023). A small area of lawn lies to one side and a larger section to the other, fully enclosed by mature hedging and has a large timber shed. Fully enclosed again, there is a lovely paved courtyard to the rear accessed from either side of the garden and from the rear hall or sun room. A private area with raised rockeries, hedged borders and pedestrian access to garage.