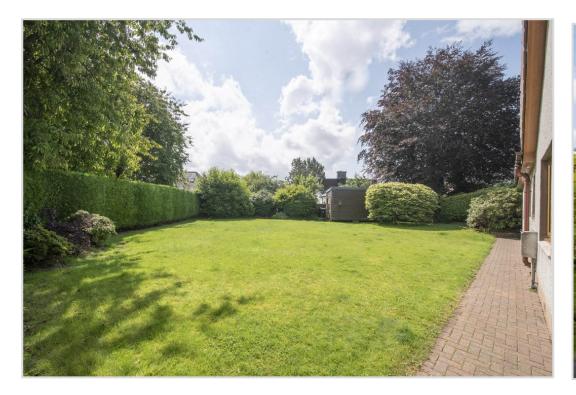

A notable feature of the property is the attractive landscaped garden. To the front there are mature planted beds and borders, & ample off-street parking on a mono-bloc drive to the front and side of an attached single garage (with new roof & door fitted July 2023). A small area of lawn lies to one side and a larger section to the other, fully enclosed by mature hedging and has a large timber shed. Fully enclosed again, there is a lovely paved courtyard to the rear accessed from either side of the garden and from the rear hall or sun room. A private area with raised rockeries, hedged borders and pedestrian access to garage.