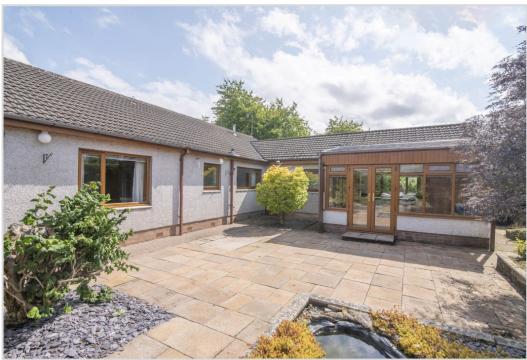

A notable feature of the property is the attractive landscaped garden. To the front there are mature planted beds and borders, & ample off-street parking on a mono-bloc drive to the front and side of an attached single garage (with new roof & door fitted July 2023). A small area of lawn lies to one side and a larger section to the other, fully enclosed by mature hedging and has a large timber shed. Fully enclosed again, there is a lovely paved courtyard to the rear accessed from either side of the garden and from the rear hall or sun room. A private area with raised rockeries, hedged borders and pedestrian access to garage.