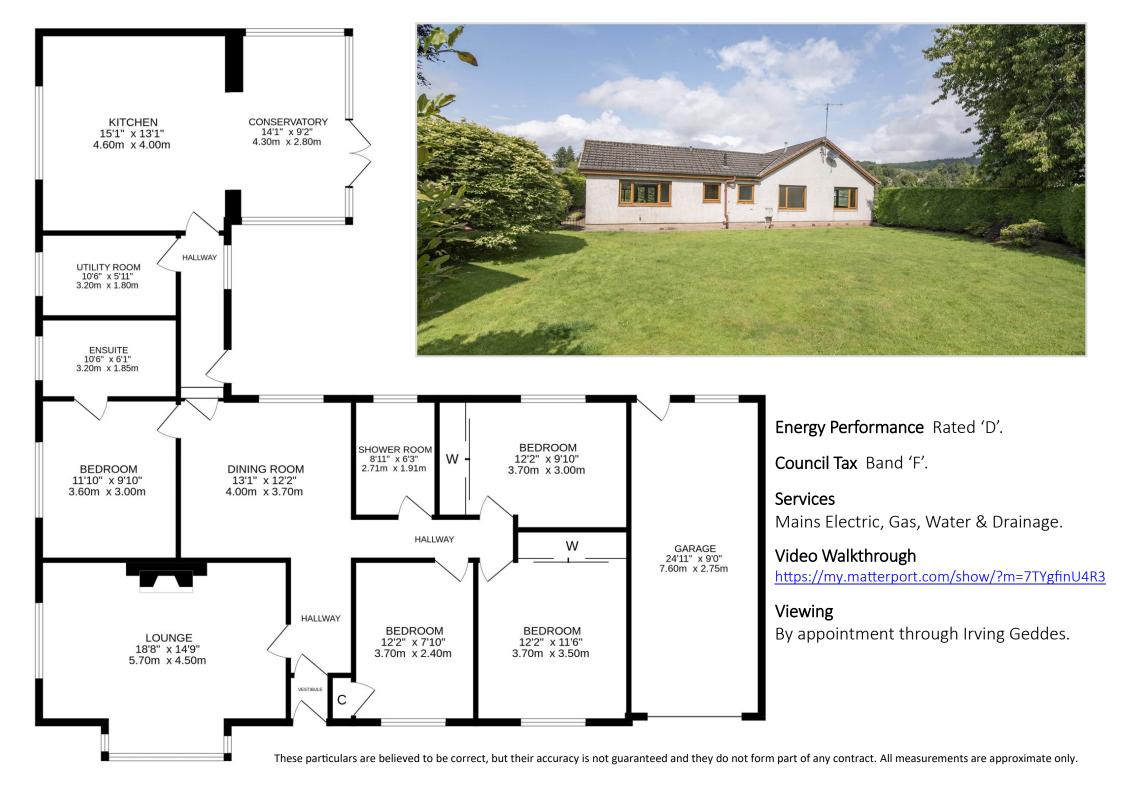

## Malvern, 32 Ochilview Gardens, Crieff, PH7 3EW

Irving Geddes are delighted to offer for sale this deceptively spacious four bedroom extended detached bungalow located in a highly desirable & mature residential area of Crieff. Enjoying a generously sized & private corner plot, Malvern has been extended to the rear & offers modernised well presented accommodation on one level, comprising; ENTRANCE VESTIBULE, DINING HALL, large LOUNGE with dual aspect and square bay window, modern BREAKFASTING KITCHEN open to a GARDEN ROOM/CONSERVATORY, UTILITY ROOM, SHOWER ROOM, SINGLE BEDROOM, and THREE DOUBLE BEDROOMS (Master with EN-SUITE WETROOM). The property is warmed by gas central heating & double glazed throughout.

A notable feature of the property is the attractive landscaped garden. To the front there are mature planted beds and borders, & ample off-street parking on a mono-bloc drive to the front and side of an attached single garage (with new roof & door fitted July 2023). A small area of lawn lies to one side and a larger section to the other, fully enclosed by mature hedging and has a large timber shed. Fully enclosed again, there is a lovely paved courtyard to the rear accessed from either side of the garden and from the rear hall or sun room. A private area with raised rockeries, hedged borders and pedestrian access to garage.