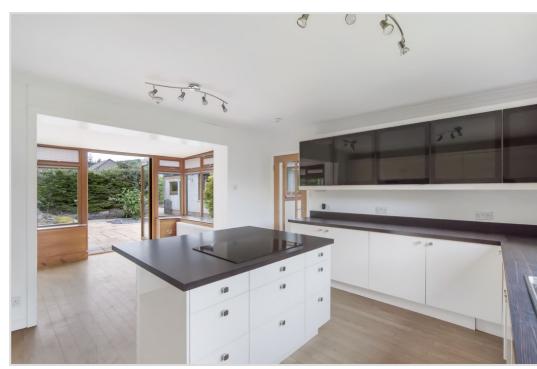

## Malvern, 32 Ochilview Gardens, Crieff, PH7 3EW

Irving Geddes are delighted to offer for sale this deceptively spacious four bedroom extended detached bungalow located in a highly desirable & mature residential area of Crieff. Enjoying a generously sized & private corner plot, Malvern has been extended to the rear & offers modernised well presented accommodation on one level, comprising; ENTRANCE VESTIBULE, DINING HALL, large LOUNGE with dual aspect and square bay window, modern BREAKFASTING KITCHEN open to a GARDEN ROOM/CONSERVATORY, UTILITY ROOM, SHOWER ROOM, SINGLE BEDROOM, and THREE DOUBLE BEDROOMS (Master with EN-SUITE WETROOM). The property is warmed by gas central heating & double glazed throughout.