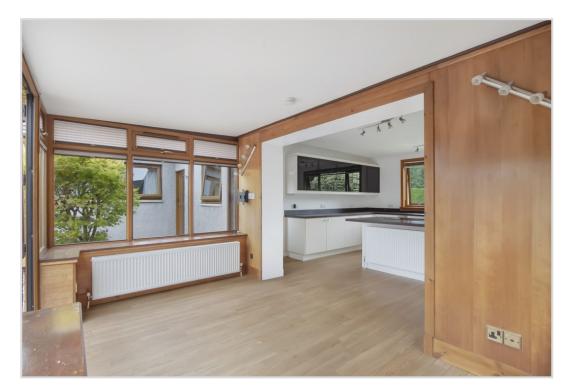

## Malvern, 32 Ochilview Gardens, Crieff, PH7 3EW

Irving Geddes are delighted to offer for sale this deceptively spacious four bedroom extended detached bungalow located in a highly desirable & mature residential area of Crieff. Enjoying a generously sized & private corner plot, Malvern has been extended to the rear & offers modernised well presented accommodation on one level, comprising; ENTRANCE VESTIBULE, DINING HALL, large LOUNGE with dual aspect and square bay window, modern BREAKFASTING KITCHEN open to a GARDEN ROOM/CONSERVATORY, UTILITY ROOM, SHOWER ROOM, SINGLE BEDROOM, and THREE DOUBLE BEDROOMS (Master with EN-SUITE WETROOM). The property is warmed by gas central heating & double glazed throughout.