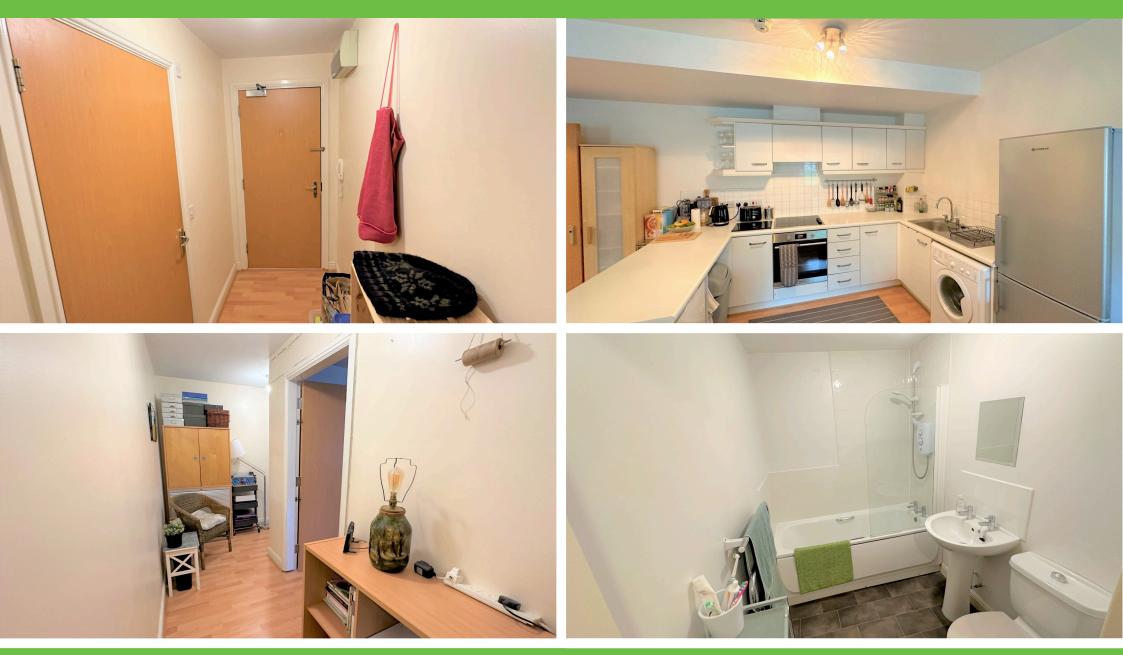

#### Hall - 3.4m x 1.6m

Laminate floors. Smoke alarm. Electric radiator.

#### Bathroom - 4.3m x 3.0m

Lino flooring. Extractor fan. White tiled walls. The bathtub will show overhead. Vanity wash hand basin. Low-level w.c.

#### Kitchen/Lounge - 5.5m x 4.6m

Open plan. integrated oven. Laminate flooring. Smoke alarm. Electric radiator. Two upvc double-glazed windows.