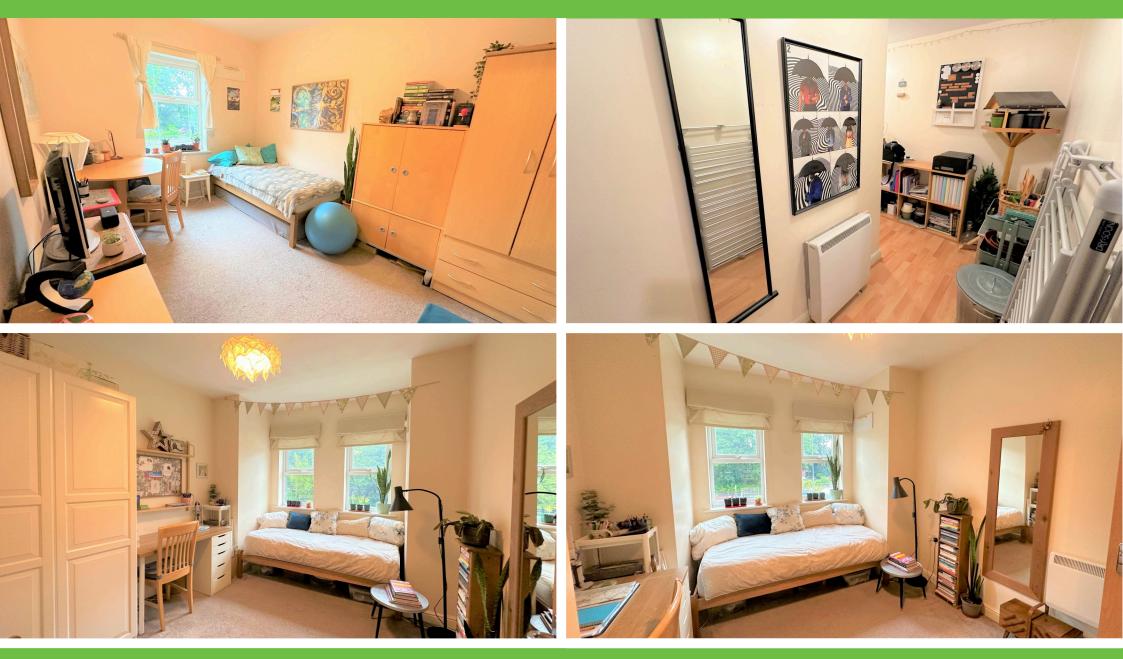

### Bedroom 1 - 4.0m x 2.8m

Double-glazed window. Electric radiator. Carpet.

### Bedroom 2 - 3.4m x 3.0m

Two UPVC double-glazed windows. Electric radiator. Carpet.