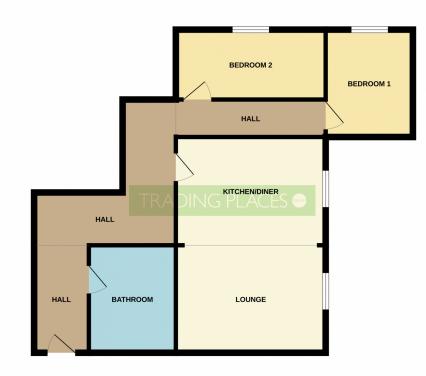

## Asking Price £160,000 New Belvedere Close, Stretford

**GROUND FLOOR** 

Whils revery attempt has been made to ensure the accuracy of the foorplan contained here, measurements of doors, wholdow, coross and any other thems are approximate and no responsibility is taken for any error, omission or mis-statement. This plan is for illustrative purposes only and should be used as such by any rospective purchases. The services, systems and applances shown have no been leaded and no guarante as to their operability or efficiency can be given. Also with Mercoly c2023