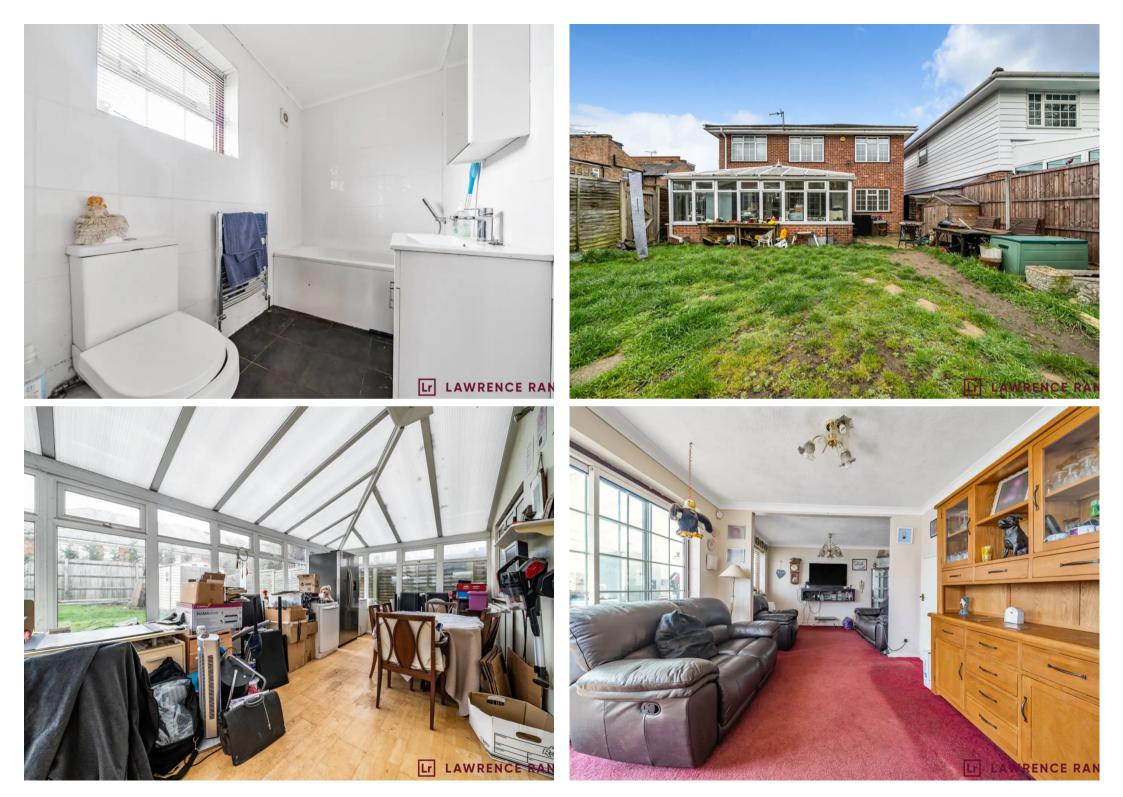

## Pinner, Pinner

Located in an exclusive cul-de-sac consisting of just 4 detached homes, in the heart of Pinner and within the catchment for West Lodge School is this FIVE BEDROOM detached house. Council Tax band: G

Tenure: Freehold

- Five bedroom detached house
- Two bathrooms
- Cul-de-sac location
- West Lodge School catchment
- Close to Pinner High St & Met Line station
- Potential to extend (STPP)
- Integral garage
- Off street parking