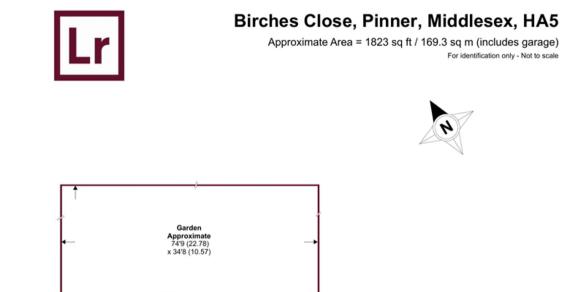

Tenure: Freehold

- Five bedroom detached house
- Two bathrooms
- Cul-de-sac location
- West Lodge School catchment
- Close to Pinner High St & Met Line station
- Potential to extend (STPP)
- Integral garage
- Off street parking