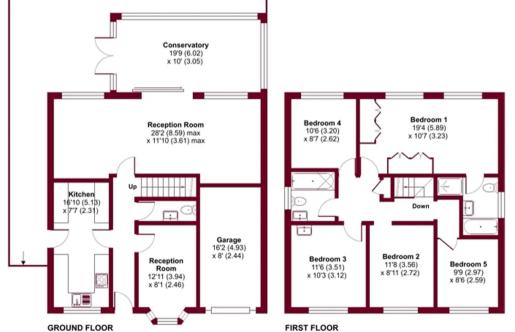

Tenure: Freehold

- Five bedroom detached house
- Two bathrooms
- Cul-de-sac location
- West Lodge School catchment
- Close to Pinner High St & Met Line station
- Potential to extend (STPP)
- Integral garage
- Off street parking