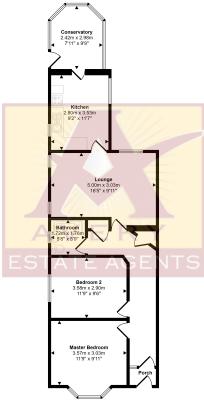

## Asking Price £284,000 Milton Park Road, BS22

Address: Milton Park Road, BS22

Approx Gross Internal Area 73 sq m / 788 sq ft

Floorplan

This floorplan is only for illustrative purposes and is not to scale. Measurements of rooms, doors, windows, and any items are approximate and no responsibility is taken for any error, omission or mis-statement. Loons of items such as bathriroom suites are representations only and many not look ikke the real items. Made with Made Snappy 360.