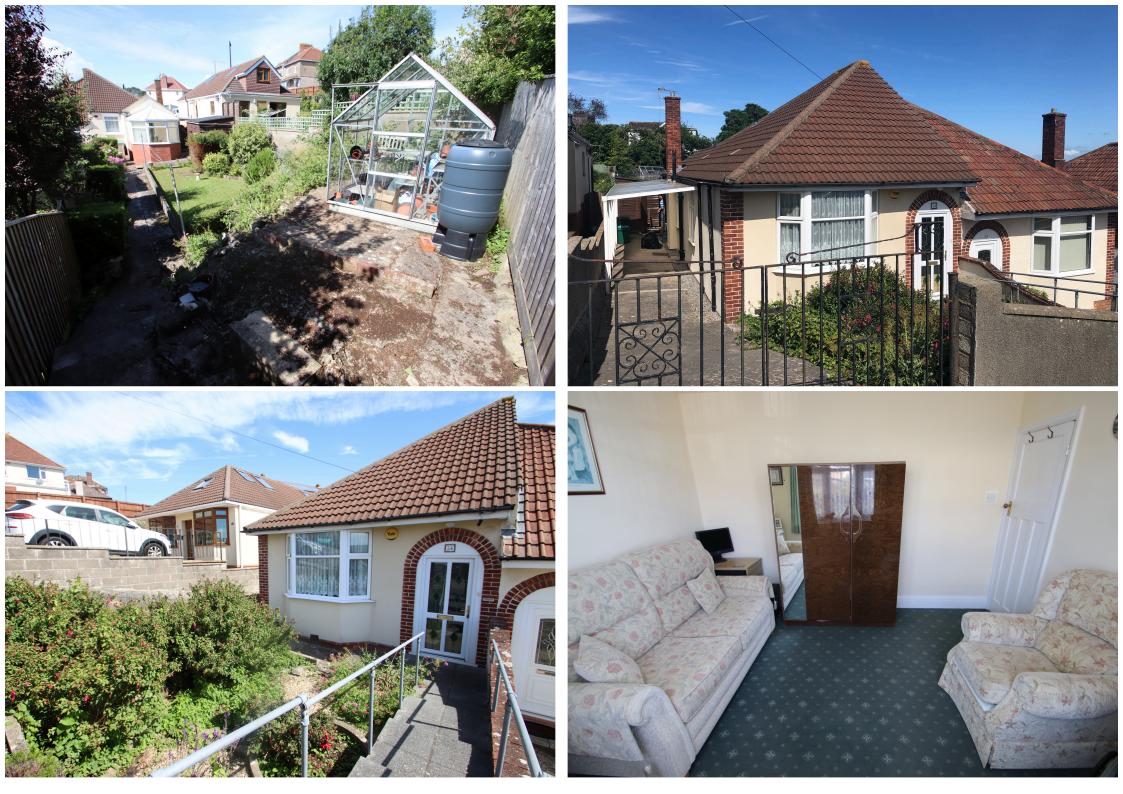

## Asking Price £284,000 Milton Park Road, BS22

Internal Viewing Advised! We are delighted to offer this semi detached bungalow offered for sale with no onward chain and conveniently located on the slopes of Milton hillside. The property enjoys a good sized garden with the accommodation briefly comprising; entrance hall, lounge, kitchen, conservatory, 2 bedrooms and bathroom. There is also off street parking. Local shops are in nearby Milton Road with popular Ashcombe Park including Ashcombe Park Bowling Club a short walk away. A regular bus service is available for Weston town centre and beyond.

- Semi Detached Bungalow
- Decent Sized
  Garden
- Off Street Parking
   Close To Shops &
   Ashcombe Park
- Council Tax Band C & EPC Rating D
- No Onward Chain!