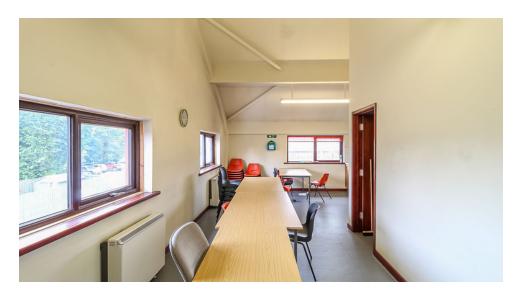

Upstairs there are two excellent office spaces with several working bays, printer room and server room. There is a generous sized staff kitchen with kitchen facilities, storage cupboard. Toilets are easily accessible on both floors.