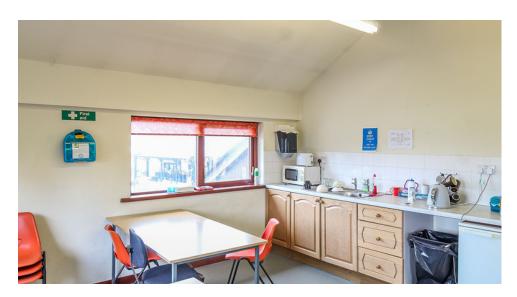

Upstairs there are two excellent office spaces with several working bays, printer room and server room. There is a generous sized staff kitchen with kitchen facilities, storage cupboard. Toilets are easily accessible on both floors.