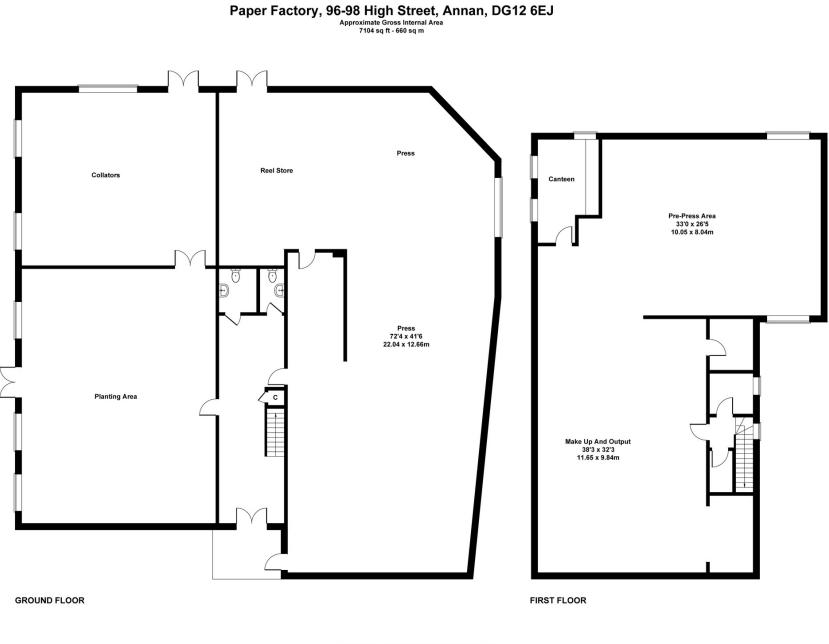

Boasting a prime location with two access points from the main road, your business will thrive with increased visibility and easy accessibility for customers and clients alike. Two loading bays ensure efficient logistics, streamlining your operations and enabling seamless loading and unloading of goods.

Upstairs there are two excellent office spaces with several working bays, printer room and server room. There is a generous sized staff kitchen with kitchen facilities, storage cupboard. Toilets are easily accessible on both floors.

### Services

There is electricity and water supply within the building including both male and female toilets. The ground floor also benefits from electric storage heaters and commercial fans. The site benefits from 3 phase electricity supply.