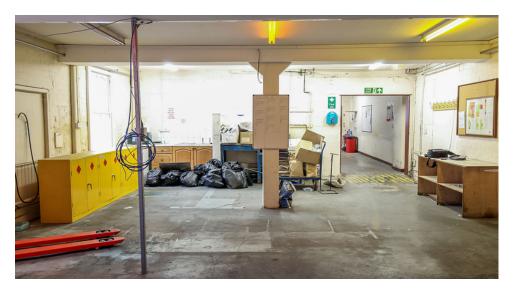

## **KEY FEATURES**

- Excellent business opportunity
- Two loading bays
- First floor office with kitchen, printer rooms and toilets
- Electric heating and 3 phase electricity supply
- Central location with excellent visibility

### Services

There is electricity and water supply within the building including both male and female toilets. The ground floor also benefits from electric storage heaters and commercial fans. The site benefits from 3 phase electricity supply.