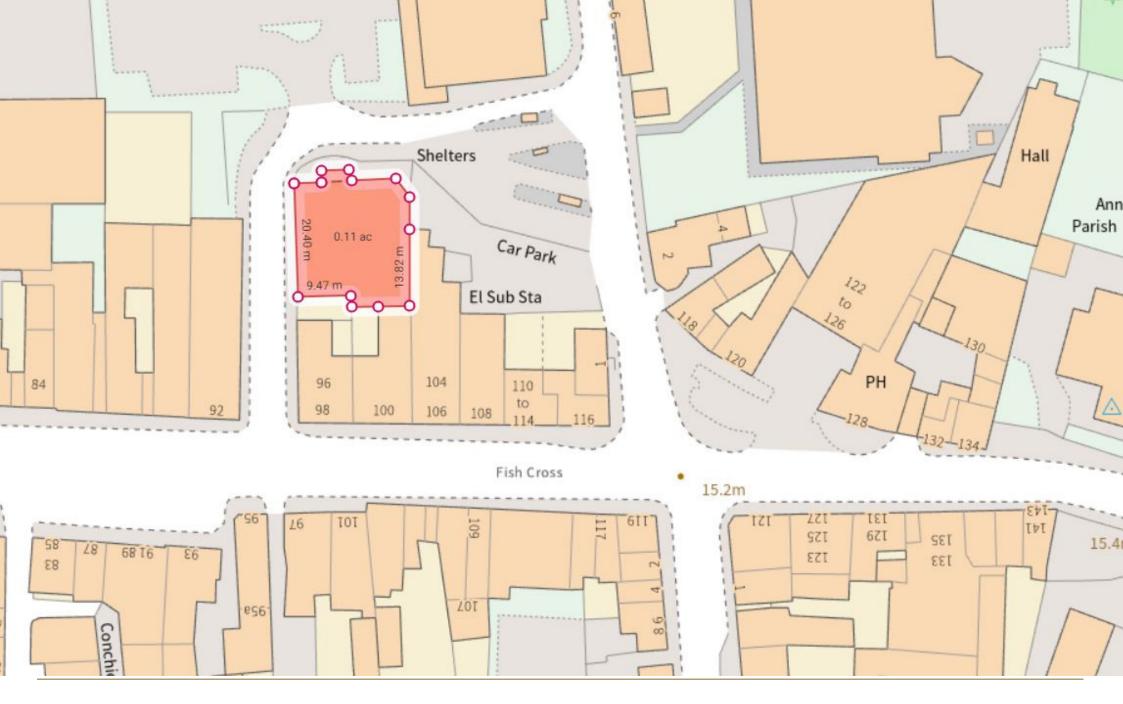

The site is sold as a whole for a guide price of £150,000 however the ground floor is available at separate negotiation.

www.cdrural.co.uk | T: 01228 792 299 | E: office@cdrural.co.uk

Not to Scale. Produced by The Plan Portal 2023 For Illustrative Purposes Only.