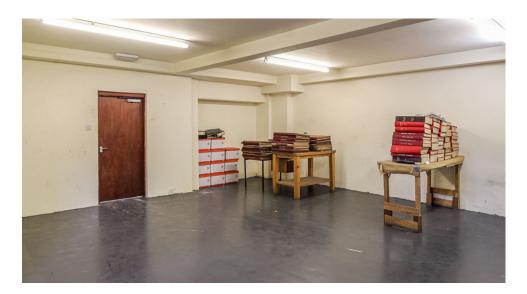

Upstairs there are two excellent office spaces with several working bays, printer room and server room. There is a generous sized staff kitchen with kitchen facilities, storage cupboard. Toilets are easily accessible on both floors.