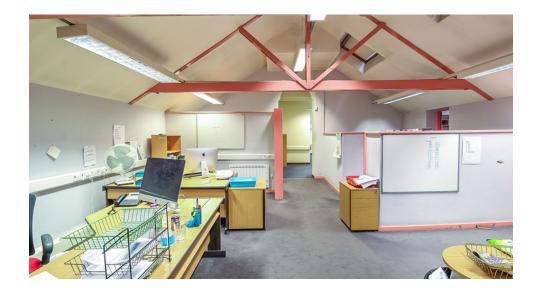

Upstairs there are two excellent office spaces with several working bays, printer room and server room. There is a generous sized staff kitchen with kitchen facilities, storage cupboard. Toilets are easily accessible on both floors.