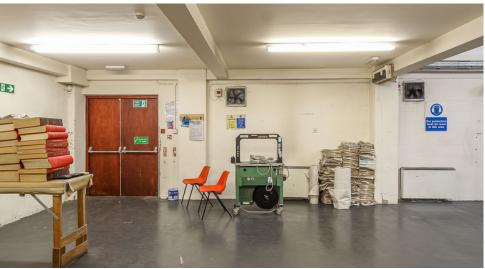

Boasting a prime location with two access points from the main road, your business will thrive with increased visibility and easy accessibility for customers and clients alike. Two loading bays ensure efficient logistics, streamlining your operations and enabling seamless loading and unloading of goods.

Upstairs there are two excellent office spaces with several working bays, printer room and server room. There is a generous sized staff kitchen with kitchen facilities, storage cupboard. Toilets are easily accessible on both floors.