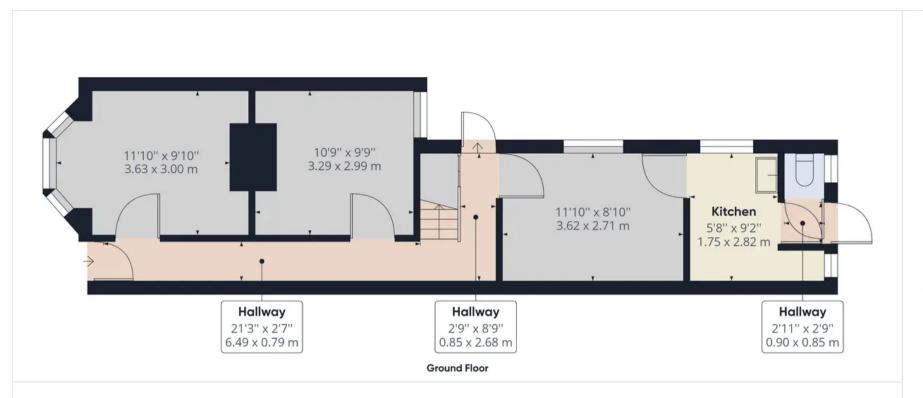

Approximate total area<sup>(1)</sup>

904.72 ft<sup>2</sup> 84.05 m<sup>2</sup>

Floor 1

(1) Excluding balconies and terraces

While every attempt has been made to ensure accuracy, all measurements are approximate, not to scale. This floor plan is for illustrative purposes only.