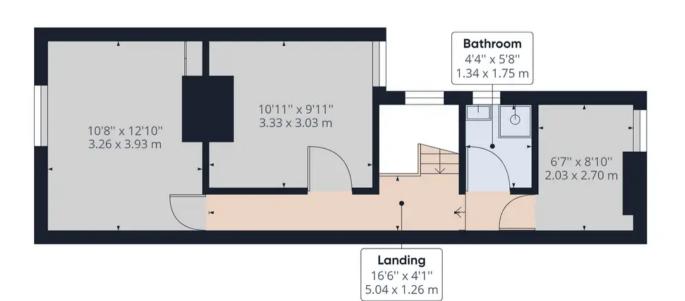

Approximate total area<sup>(1)</sup>

904.72 ft<sup>2</sup> 84.05 m<sup>2</sup>

Floor 1

(1) Excluding balconies and terraces

While every attempt has been made to ensure accuracy, all measurements are approximate, not to scale. This floor plan is for illustrative purposes only.