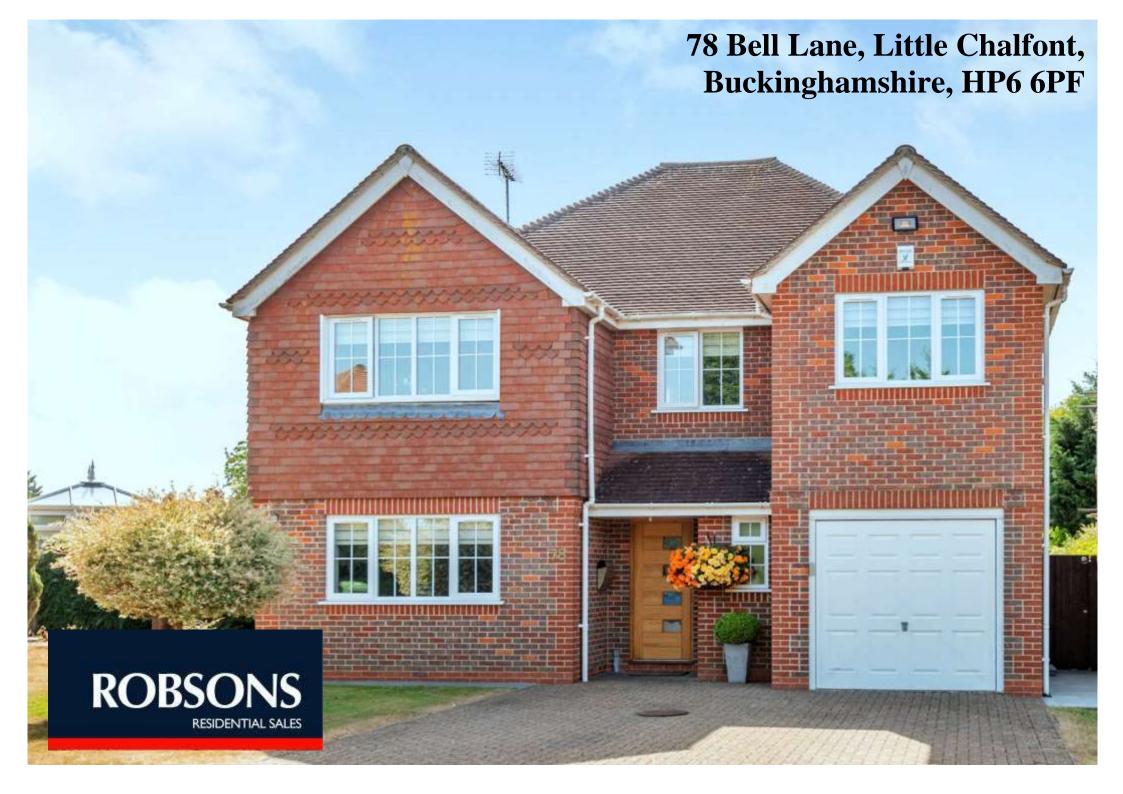

## 78 Bell Lane, Little Chalfont, Buckinghamshire, HP6 6PF

An exceptionally well presented 4-double bedroom detached property complete with a lovingly maintained 70ft x 55ft rear garden, situated only 0.5 mile walk from Westwood Park (recreation ground) with picturesque walks into the Chess Valley and 0.75 mile walk to Chalfont & Latimer train station.

Accommodation features a welcoming entrance hall, cloakroom, two generous reception rooms, fitted kitchen/breakfast room with adjoining utility, impressive part gallery landing, 4 double bedrooms and 3 bathrooms. This immaculate home is located within a private close of only three properties and provides a single garage and driveway. Potential for loft conversion (STPP). Freehold - EPR: C - Council Tax Band: G