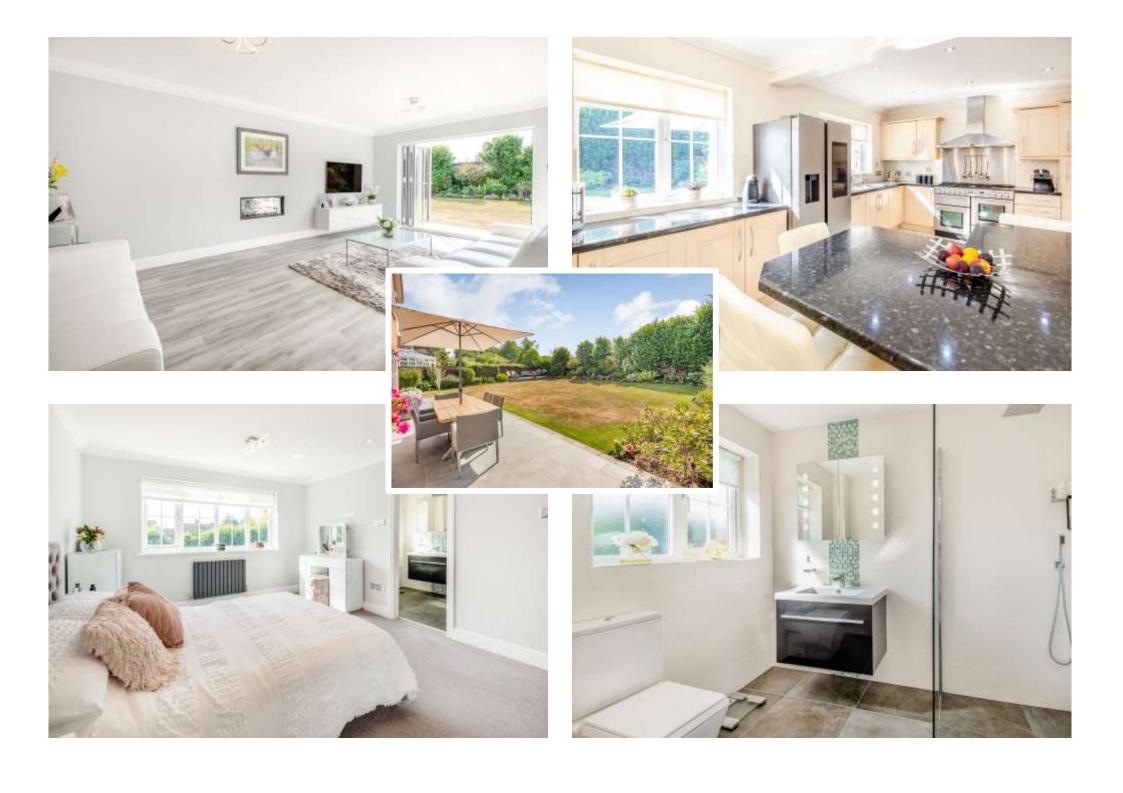

## 78 Bell Lane, Little Chalfont, Buckinghamshire, HP6 6PF

An exceptionally well presented 4-double bedroom detached property complete with a lovingly maintained 70ft x 55ft rear garden, situated only 0.5 mile walk from Westwood Park (recreation ground) with picturesque walks into the Chess Valley and 0.75 mile walk to Chalfont & Latimer train station.

Accommodation features a welcoming entrance hall, cloakroom, two generous reception rooms, fitted kitchen/breakfast room with adjoining utility, impressive part gallery landing, 4 double bedrooms and 3 bathrooms. This immaculate home is located within a private close of only three properties and provides a single garage and driveway. Potential for loft conversion (STPP). Freehold - EPR: C - Council Tax Band: G