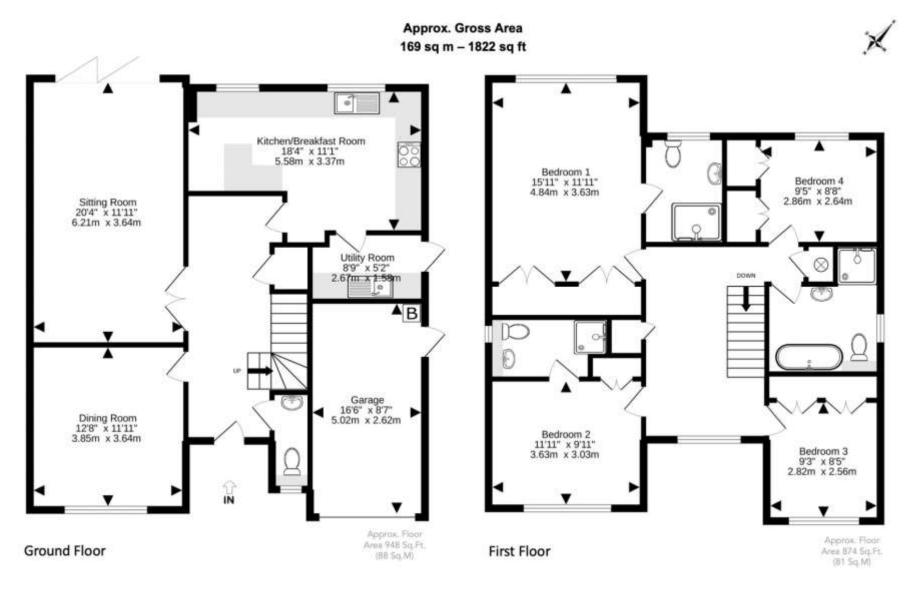

## 78 Bell Lane, Little Chalfont, Buckinghamshire, HP6 6PF

This floor plan is provided by Expert Survey Solutions Ltd and is for indicative guidance only. Whilst every attempt has been made to ensure the accuracy of the floor plans contained here, measurements of doors, windows and rooms are approximate and no responsibility is taken for any error, omission or mis-statement. Details shown on this floorplan including all measurements, areas and proportions cannot be guaranteed by either the provider or Robsons and should not be relied upon. If there is any area where accuracy is required, please contact the selling agent for clarification.