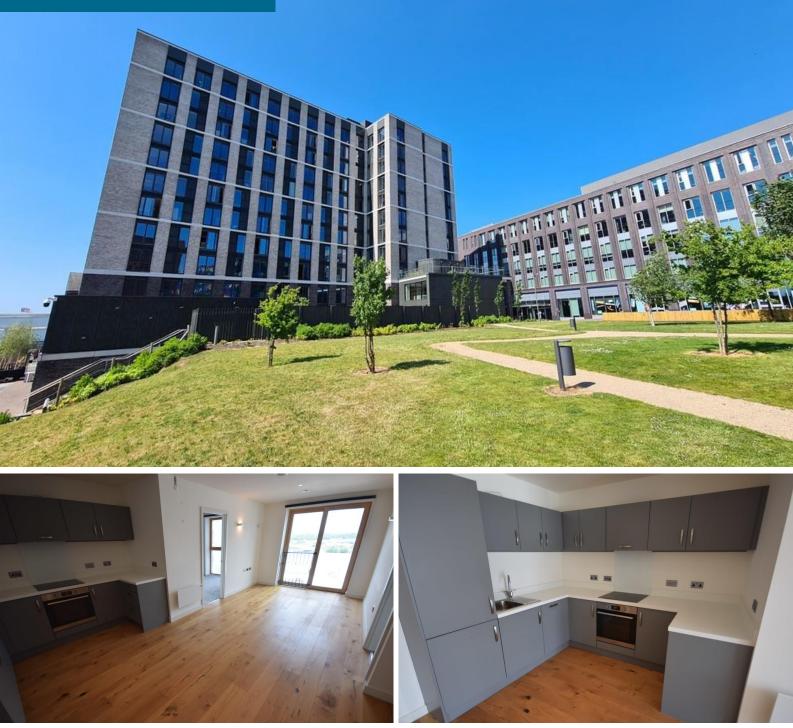

### £910 pcm

Date available: 18th January 2025 Deposit: £1,050 Unfurnished Council Tax band: B

- Daytime residential service manager
- Open plan lounge and kitchen
- 2 Double bedrooms
- Ensuite Shower room
- Bathroom
- Lift
- Council Tax Band B