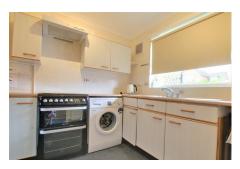

#### **KITCHEN**

2.71m (8'11") x 2.35m (7'9")

Fitted with a matching range of wall and base units housing freestanding cooker, space for fridge/freezer and plumbing for washing machine. Window to front.