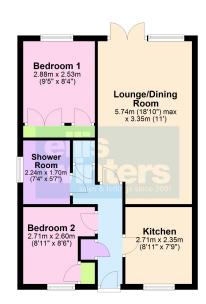

The accommodation comprises kitchen, spacious lounge/diner, shower room and two bedrooms.

There is also allocated parking and a fully enclosed garden.

#### **KITCHEN**

2.71m (8'11") x 2.35m (7'9")

Fitted with a matching range of wall and base units housing freestanding cooker, space for fridge/freezer and plumbing for washing machine. Window to front.

#### LOUNGE/DINING ROOM

5.74m (18'10") max. x 3.35m (11') Window to rear, double doors out to garden.

2.88m (9'5") x 2.53m (8'4")

Window to rear, fitted wardrobes and over bed storage.

2.71m (8'11") x 2.60m (8'6")

#### SHOWER ROOM

Fitted with a corner shower cubicle, low level WC and hand wash basin. Window to side.