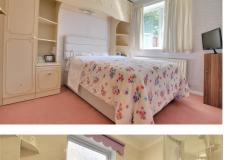

#### LOUNGE/DINING ROOM

5.74m (18'10") max. x 3.35m (11') Window to rear, double doors out to garden.

2.88m (9'5") x 2.53m (8'4")

Window to rear, fitted wardrobes and over bed storage.

2.71m (8'11") x 2.60m (8'6")