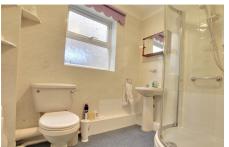

#### SHOWER ROOM

Fitted with a corner shower cubicle, low level WC and hand wash basin. Window to side.