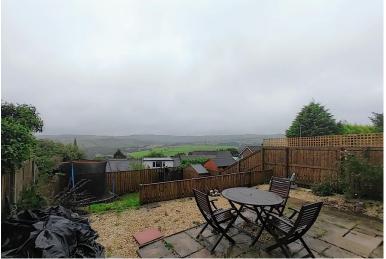

#### **EXTERNAL**

To the front of the property is an off-road parking space and a lawn area with mature plants and shrubs. To the rear is an enclosed garden with fenced boundary, paved patio area and a lower lawned level. Open views to the rear.