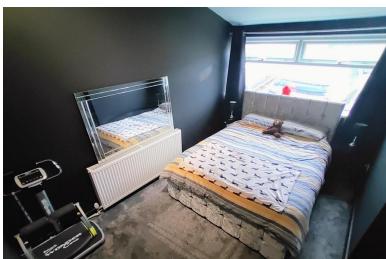

#### **BEDROOM ONE**

 $14' \ 0'' \ x \ 10' \ 4'' \ (4.27m \ x \ 3.15m)$  Window to the rear elevation and a central heating radiator.

#### **BEDROOM TWO**

13' 9"  $\times$  8' 4" (4.19m  $\times$  2.54m) Window to the rear elevation, large fitted wardrobe/storage and a central heating radiator.

# **BEDROOM THREE**

10' 2" x 6' 5" (3.1m x 1.96m) Window to the rear elevation and a central heating radiator.