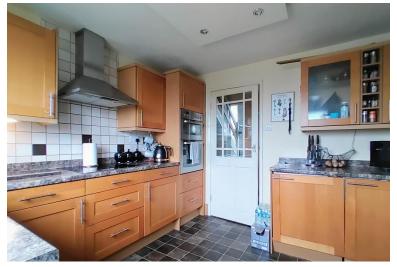

#### KITCHEN

11' 0" x 10' 4" (3.35m x 3.15m) A fitted kitchen with a range of base and wall units, laminated working surfaces and tiled splashbacks. Circular stainless steel sink and drainer with pot-washer tap, eye-level double electric oven, electric hob and extractor. Integrated fridge and freezer, central heating radiator, window and a barn door to the rear.

#### **UTILITY ROOM**

Utility cupboard with washing machine plumbing, space for a tumble dryer and wall shelving.