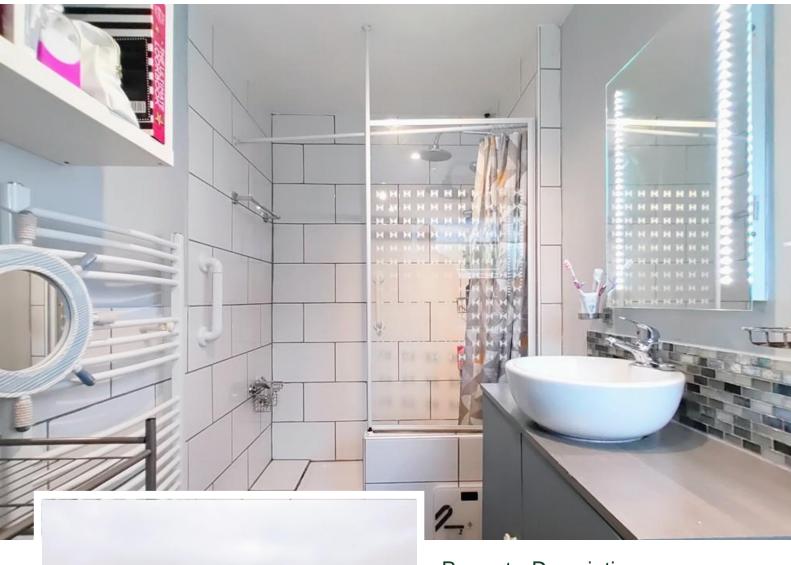

#### FAMILY BATHROOM

9' 8" x 7' 1" narrowing to 4' 10" (2.95m x 2.16m) A modern bathroom with a walk-in rainfall shower, bowl style washbasin and a push-button WC. Window to the front elevation and a heated towel rail.