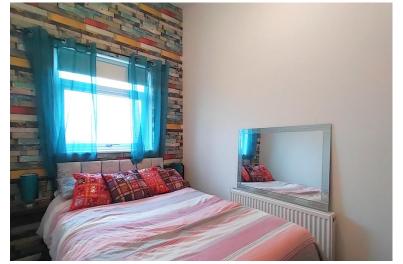

#### **BEDROOM ONE**

 $14' \ 0'' \ x \ 10' \ 4'' \ (4.27m \ x \ 3.15m)$  Window to the rear elevation and a central heating radiator.

#### **BEDROOM TWO**

13' 9"  $\times$  8' 4" (4.19m  $\times$  2.54m) Window to the rear elevation, large fitted wardrobe/storage and a central heating radiator.

# **BEDROOM THREE**

10' 2" x 6' 5" (3.1m x 1.96m) Window to the rear elevation and a central heating radiator.