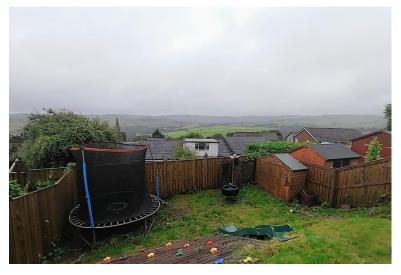

#### **EXTERNAL**

To the front of the property is an off-road parking space and a lawn area with mature plants and shrubs. To the rear is an enclosed garden with fenced boundary, paved patio area and a lower lawned level. Open views to the rear.