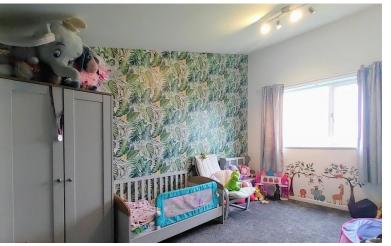

### BEDROOM FOUR

13' 1" x 8' 6" (3.99m x 2.59m) A convenient ground floor bedroom with its own WC and washbasin. Window to the front elevation, fitted storage cupboards and a central heating radiator.