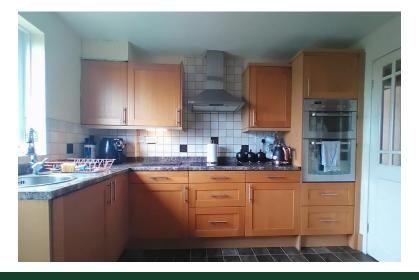

#### KITCHEN

11' 0" x 10' 4" (3.35m x 3.15m) A fitted kitchen with a range of base and wall units, laminated working surfaces and tiled splashbacks. Circular stainless steel sink and drainer with pot-washer tap, eye-level double electric oven, electric hob and extractor. Integrated fridge and freezer, central heating radiator, window and a barn door to the rear.