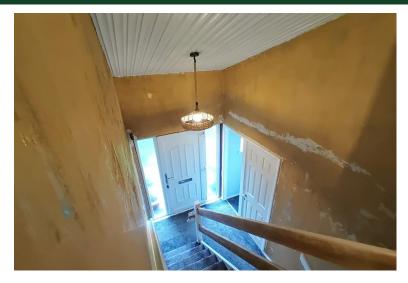

# **ENTRANCE HALL**

The front door leads into a spacious hall with a high sloping ceiling. Stairs lead off to the first floor from this level, and there are doors to the fourth bedroom with WC, a walk-in storage cupboard and the family bathroom. A few steps down takes you to the lounge and kitchen. Central heating radiator.