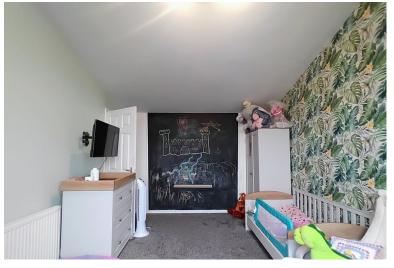

### BEDROOM FOUR

13' 1" x 8' 6" (3.99m x 2.59m) A convenient ground floor bedroom with its own WC and washbasin. Window to the front elevation, fitted storage cupboards and a central heating radiator.