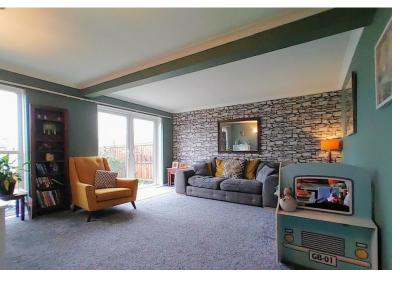

#### LOUNGE

15' 1" x 13' 9" (4.6m x 4.19m) A bright and spacious reception room with a floor to ceiling window and French doors leading to the rear garden. Two wall light points and a central heating radiator.