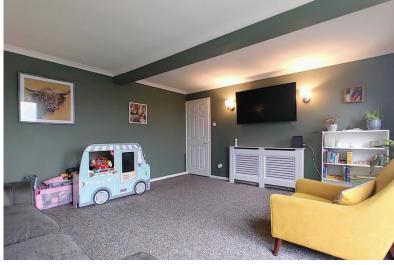

#### LOUNGE

15' 1" x 13' 9" (4.6m x 4.19m) A bright and spacious reception room with a floor to ceiling window and French doors leading to the rear garden. Two wall light points and a central heating radiator.