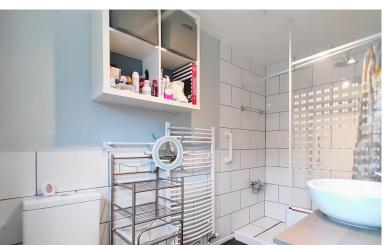

#### FAMILY BATHROOM

9' 8" x 7' 1" narrowing to 4' 10" (2.95m x 2.16m) A modern bathroom with a walk-in rainfall shower, bowl style washbasin and a push-button WC. Window to the front elevation and a heated towel rail.