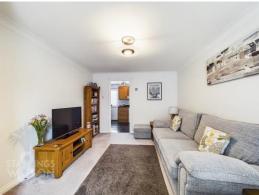

### THE GRAND TOUR

With a uPVC double glazed entrance door to front, you step into the hall entrance with stairs to the first floor. The sitting room offers a modern fitted carpet and uPVC double glazed window to front and smooth plastered ceiling, with a door to the kitchen/dining room. With extensive storage and built-in under stairs storage, space is provided for white goods, whilst the oven and hob are built-in. Tiled effect flooring runs under foot, with space for a table, window and door to the rear garden. Upstairs, the carpeted landing leads to the two bedrooms, with the smaller including a built-in wardrobe. The family bathroom has been finished with tiled splash backs and a shower over the bath.