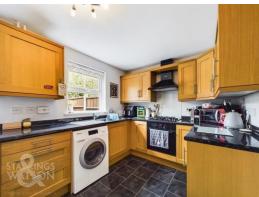

### THE GRAND TOUR

With a uPVC double glazed entrance door to front, you step into the hall entrance with stairs to the first floor. The sitting room offers a modern fitted carpet and uPVC double glazed window to front and smooth plastered ceiling, with a door to the kitchen/dining room. With extensive storage and built-in under stairs storage, space is provided for white goods, whilst the oven and hob are built-in. Tiled effect flooring runs under foot, with space for a table, window and door to the rear garden. Upstairs, the carpeted landing leads to the two bedrooms, with the smaller including a built-in wardrobe. The family bathroom has been finished with tiled splash backs and a shower over the bath.