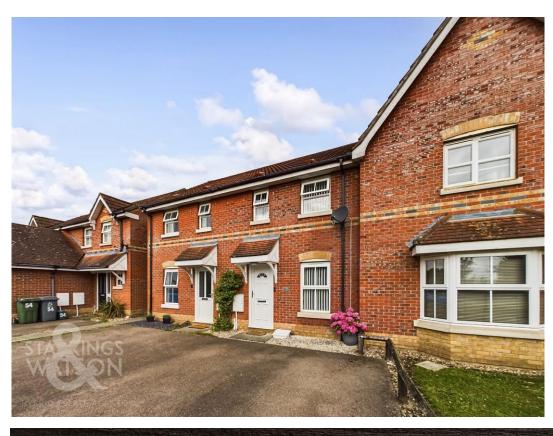

### **IN SUMMARY**

NO CHAIN. Overlooking GREEN SPACE, this midterrace home is IMMACULATELY PRESENTED, with PARKING for two cars and a landscaped LAWNED GARDEN. Having been well maintained, the property offers a HALL ENTRANCE, sitting room with MODERN fitted carpet, kitchen/dining room with EXTENSIVE STORAGE and a built in oven and hob, TWO DOUBLE BEDROOMS including the main bedroom which looks across GREEN SPACE, and the family bathroom with a shower over. Finished with uPVC double glazing and gas fired CENTRAL HEATING, the property is an ideal FIRST BUY or INVESTMENT.

### SETTING THE SCENE

Overlooking green space, the property is tucked away on a private cul-de-sac, with off road parking for two vehicles to front.