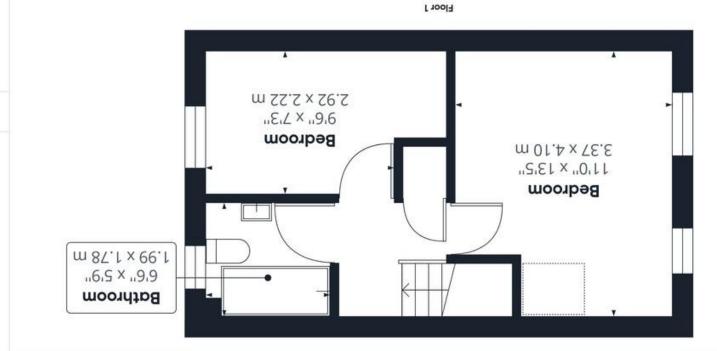

## Approximate total area

≤£.25 ft² ≤£.25 ft²

Ground Floor

(1) Excluding balconies and terraces

While every attempt has been made to ensure accuracy, all measurements are approximate, not to scale. This floor plan is for illustrative purposes only.