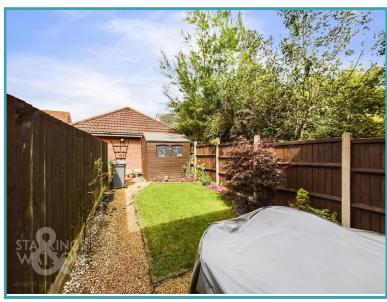

### THE GREAT OUTDOORS

Enclosed with timber panelled fencing, the garden offers a shingled seating area and central lawn, with a variety of planting. A useful timber shed offers storage, whilst rear gated access can also be found.

### **IN SUMMARY**

NO CHAIN. Overlooking GREEN SPACE, this midterrace home is IMMACULATELY PRESENTED, with PARKING for two cars and a landscaped LAWNED GARDEN. Having been well maintained, the property offers a HALL ENTRANCE, sitting room with MODERN fitted carpet, kitchen/dining room with EXTENSIVE STORAGE and a built in oven and hob, TWO DOUBLE BEDROOMS including the main bedroom which looks across GREEN SPACE, and the family bathroom with a shower over. Finished with uPVC double glazing and gas fired CENTRAL HEATING, the property is an ideal FIRST BUY or INVESTMENT.