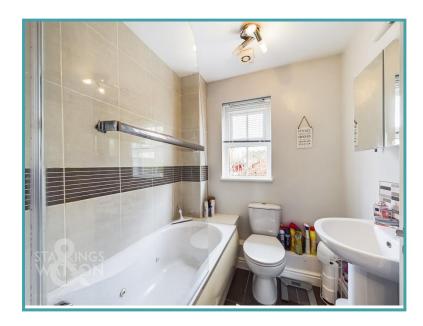

### THE GRAND TOUR

With a uPVC double glazed entrance door to front, you step into the hall entrance with stairs to the first floor. The sitting room offers a modern fitted carpet and uPVC double glazed window to front and smooth plastered ceiling, with a door to the kitchen/dining room. With extensive storage and built-in under stairs storage, space is provided for white goods, whilst the oven and hob are built-in. Tiled effect flooring runs under foot, with space for a table, window and door to the rear garden. Upstairs, the carpeted landing leads to the two bedrooms, with the smaller including a built-in wardrobe. The family bathroom has been finished with tiled splash backs and a shower over the bath.