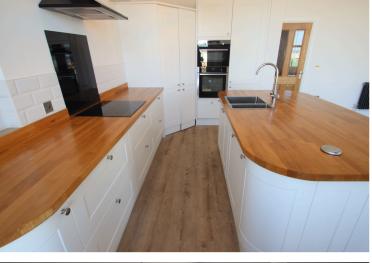

SEA FRONT LOCATION WITH SEA VIEWS! This beautiful apartment comprises 3 double bedrooms, a good sized open plan kitchen/living room, family bathroom, utility and 2 en-suites. Having been decorated throughout to a high standard, the property is in fantastic condition internally and provides built-in appliances including fridge/freezer, dishwasher, double combination oven and hob, built in kettle hot water sink tap and a wine cooler! Being located on Beach Road, it is a short distance away from local amenities providing easy access to local transport routes, Weston Seafront, shops & nearby parks. Some benefits of this property includes the garage, double parking space. Above all, the stunning views of Weston are what makes this apartment truly fantastic.