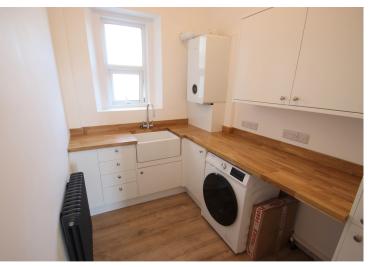

SEA FRONT LOCATION WITH SEA VIEWS! This beautiful apartment comprises 3 double bedrooms, a good sized open plan kitchen/living room, family bathroom, utility and 2 en-suites. Having been decorated throughout to a high standard, the property is in fantastic condition internally and provides built-in appliances including fridge/freezer, dishwasher, double combination oven and hob, built in kettle hot water sink tap and a wine cooler! Being located on Beach Road, it is a short distance away from local amenities providing easy access to local transport routes, Weston Seafront, shops & nearby parks. Some benefits of this property includes the garage, double parking space. Above all, the stunning views of Weston are what makes this apartment truly fantastic.