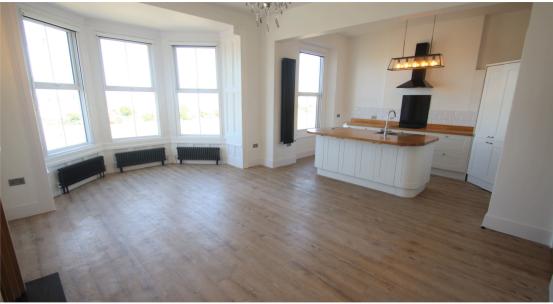

SEA FRONT LOCATION WITH SEA VIEWS! This beautiful apartment comprises 3 double bedrooms, a good sized open plan kitchen/living room, family bathroom, utility and 2 en-suites. Having been decorated throughout to a high standard, the property is in fantastic condition internally and provides built-in appliances including fridge/freezer, dishwasher, double combination oven and hob, built in kettle hot water sink tap and a wine cooler! Being located on Beach Road, it is a short distance away from local amenities providing easy access to local transport routes, Weston Seafront, shops & nearby parks. Some benefits of this property includes the garage, double parking space. Above all, the stunning views of Weston are what makes this apartment truly fantastic.