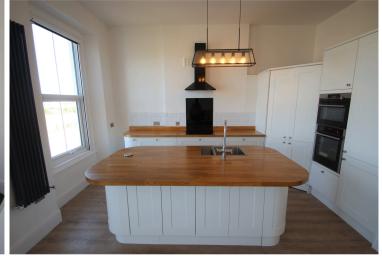

SEA FRONT LOCATION WITH SEA VIEWS! This beautiful apartment comprises 3 double bedrooms, a good sized open plan kitchen/living room, family bathroom, utility and 2 en-suites. Having been decorated throughout to a high standard, the property is in fantastic condition internally and provides built-in appliances including fridge/freezer, dishwasher, double combination oven and hob, built in kettle hot water sink tap and a wine cooler! Being located on Beach Road, it is a short distance away from local amenities providing easy access to local transport routes, Weston Seafront, shops & nearby parks. Some benefits of this property includes the garage, double parking space. Above all, the stunning views of Weston are what makes this apartment truly fantastic.