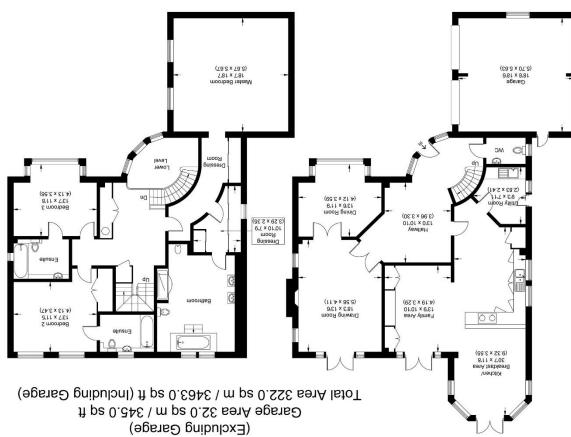

## **Enfield Place**

Approximate Gross Internal Area 290.0 sq m / 3118.0 sq ft

Ground Floor Eirst Floor Second Floor

Illustration for identification purposes only, measurements are approximate, not to scale.