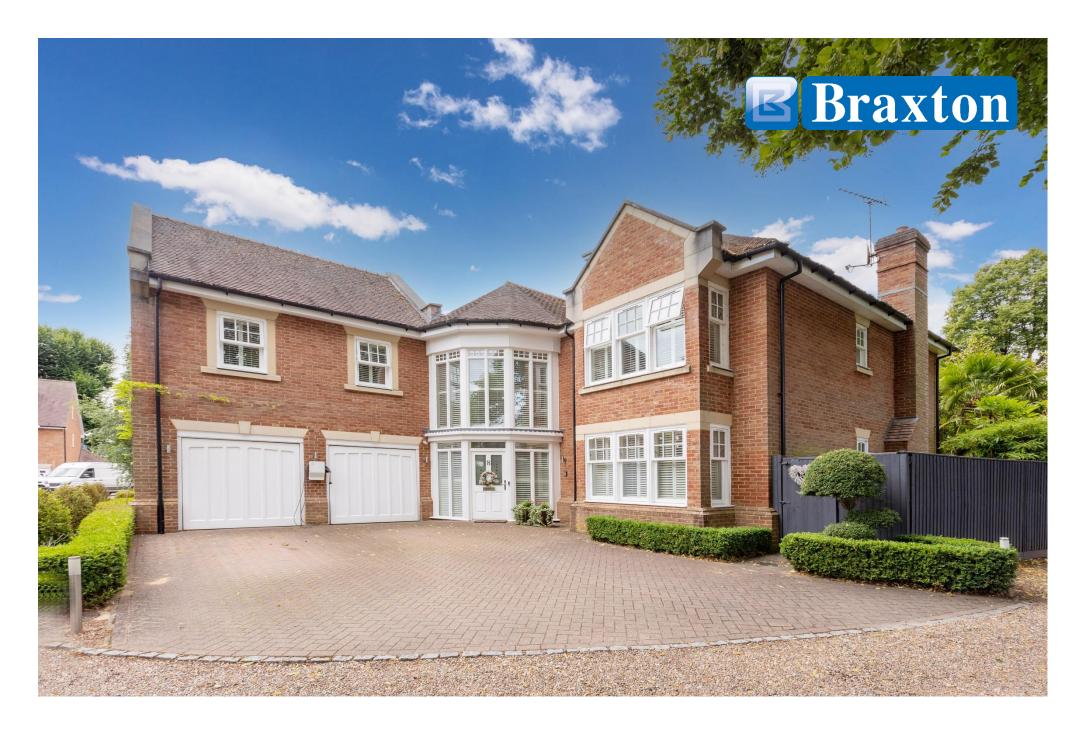

8 Endfield Place, Maidenhead, Berkshire SL6 4NZ

## **8 ENDFIELD PLACE**MAIDENHEAD BERKSHIRE SL6 4NZ

## GUIDE PRICE: £1,395,000 FREEHOLD

\*NO ONWARD CHAIN\* Located in a gated select development in this most sought-after of locations. A beautifully presented five bedroom detached family home of over 3290 sq ft with many modern features including discreet solar panels, underfloor heating, smart lighting and a driveway EV charging point. The property also features a large hallway with a staircase leading a galleried landing, a generous kitchen/breakfast/family room with separate utility room, drawing room and dining room. Upstairs there are five bedrooms and four bath/shower rooms. To the rear there is a beautiful landscaped garden providing a high degree of privacy, double garage and ample driveway parking.

\*NO ONWARD CHAIN \*EXCLUSIVE GATED DEVELOPMENT \*IMPRESSIVE RECEPTION HALL \*SPACIOUS RECEPTION ROOMS \*CONTEMPORARY OPEN PLAN KITCHEN/BREAKFAST/FAMILY ROOM \*FIVE LARGE BEDROOMS \*FOUR BATH/SHOWER ROOMS \*DOUBLE GARAGE \*DRIVEWAY PARKING \*HIGHLY RECOMMENDED \*EPC RATING B \*COUNCIL TAX BAND G