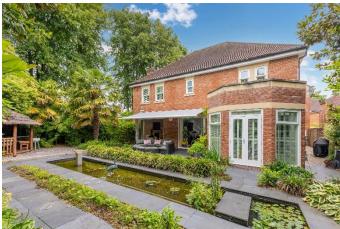

## GUIDE PRICE: £1,395,000 FREEHOLD

\*NO ONWARD CHAIN\* Located in a gated select development in this most sought-after of locations. A beautifully presented five bedroom detached family home of over 3290 sq ft with many modern features including discreet solar panels, underfloor heating, smart lighting and a driveway EV charging point. The property also features a large hallway with a staircase leading a galleried landing, a generous kitchen/breakfast/family room with separate utility room, drawing room and dining room. Upstairs there are five bedrooms and four bath/shower rooms. To the rear there is a beautiful landscaped garden providing a high degree of privacy, double garage and ample driveway parking.