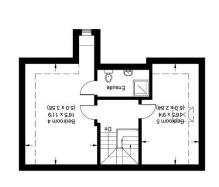

## **Enfield Place**

Approximate Gross Internal Area 290.0 sq m / 3118.0 sq ft

Ground Floor Eirst Floor Second Floor

Illustration for identification purposes only, measurements are approximate, not to scale.