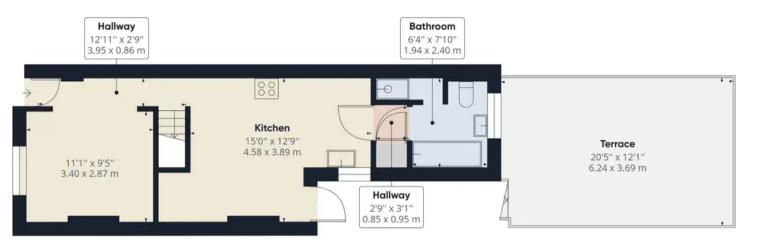

**Ground Floor** 

Floor 1

Approximate total area(1)

671.45 ft<sup>2</sup> 62.38 m<sup>2</sup>

(1) Excluding balconies and terraces

While every attempt has been made to ensure accuracy, all measurements are approximate, not to scale. This floor plan is for illustrative purposes only.