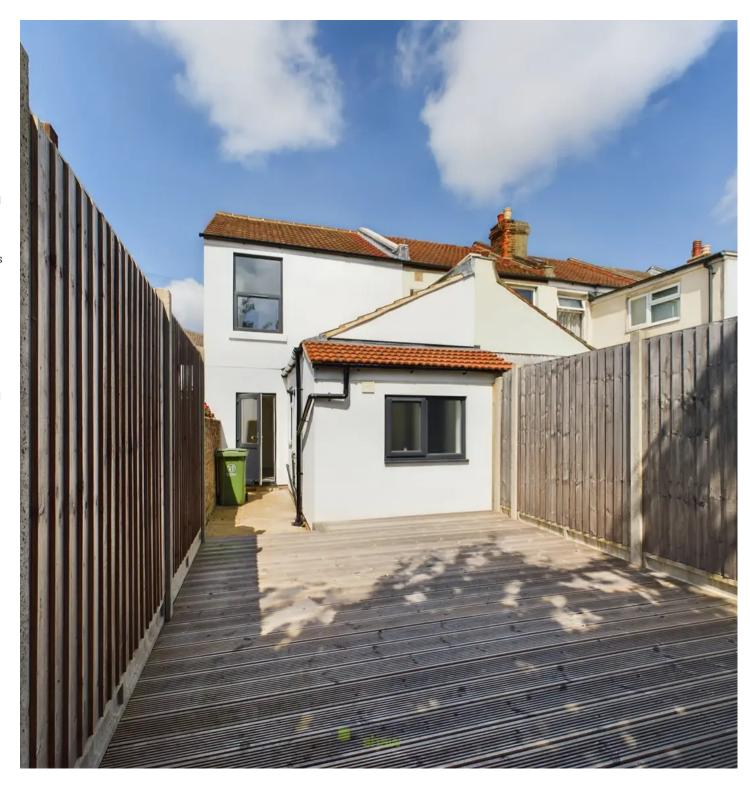

Upstairs are two double bedrooms, both of which are a good size and are freshly carpeted to complete the look.

The east facing garden is a good useable size, laid to decking and a perfect space to spend time in when the sun does come out.