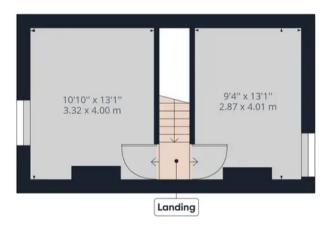

**Ground Floor** 

Floor 1

Approximate total area(1)

671.45 ft<sup>2</sup> 62.38 m<sup>2</sup>

(1) Excluding balconies and terraces

While every attempt has been made to ensure accuracy, all measurements are approximate, not to scale. This floor plan is for illustrative purposes only.