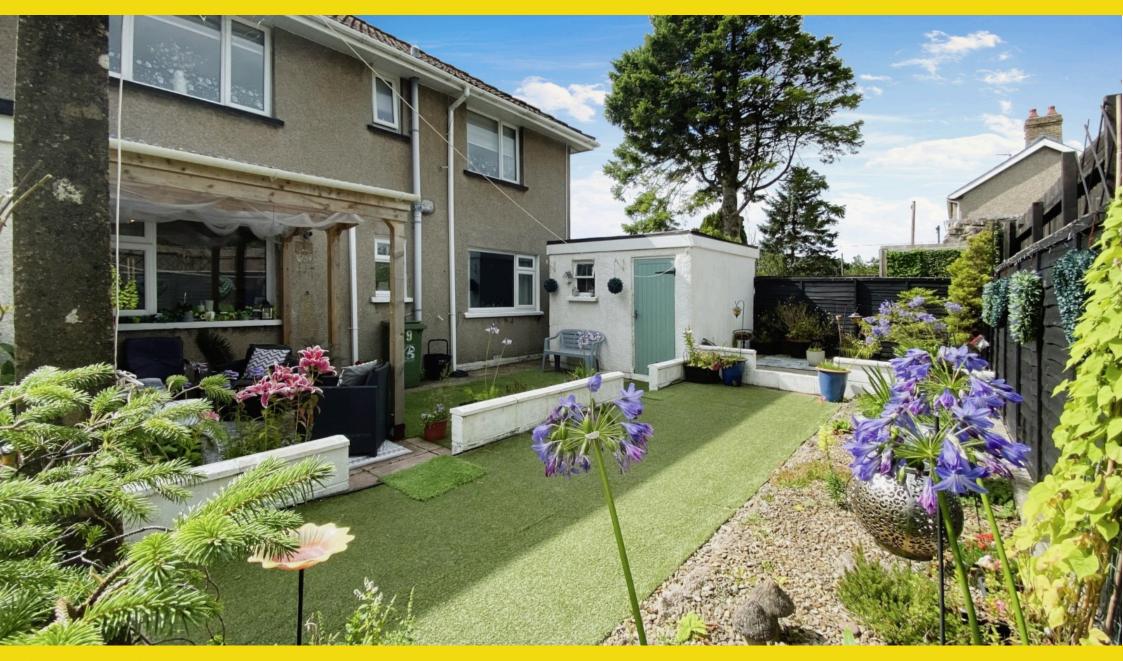

The enclosed rear garden beckons with its delightful patio area adorned by a wooden covered gazebo, perfect for relaxing or entertaining. Beyond, an artificial grasscovered patio area boasts mature borders of trees and bushes. Side access is available, along with two practical block-built storage sheds.