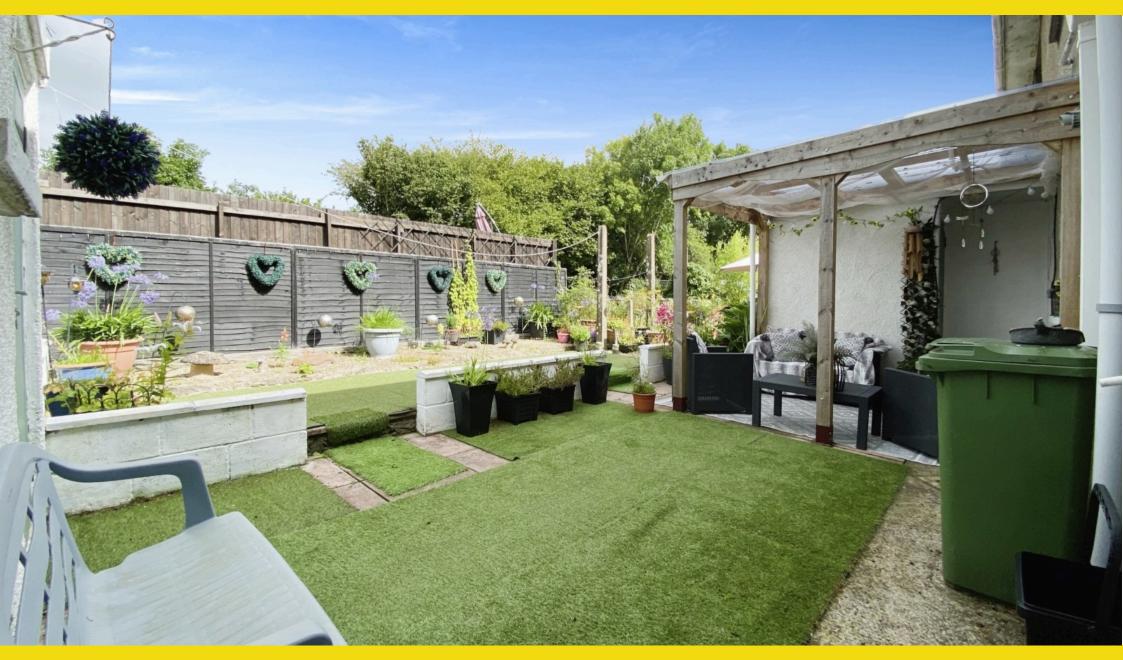

The enclosed rear garden beckons with its delightful patio area adorned by a wooden covered gazebo, perfect for relaxing or entertaining. Beyond, an artificial grasscovered patio area boasts mature borders of trees and bushes. Side access is available, along with two practical block-built storage sheds.