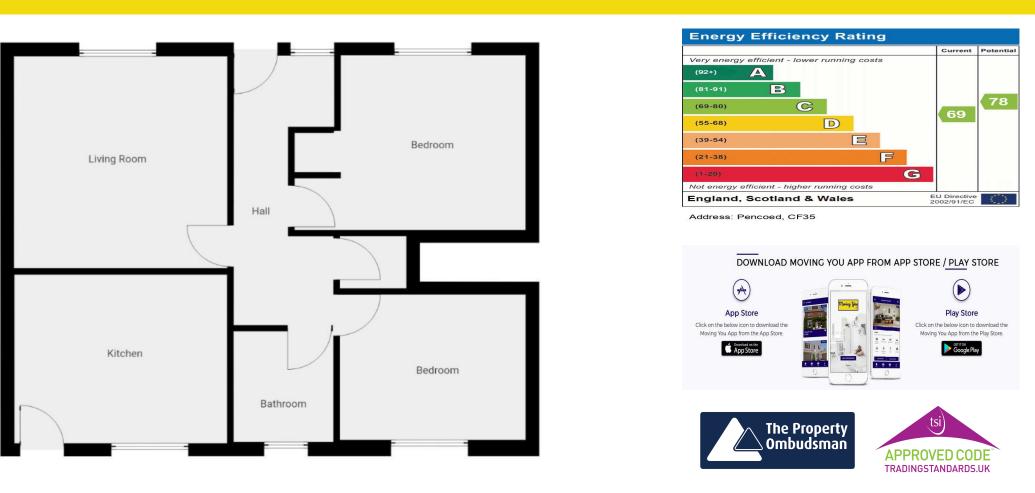

**Room Dimensions** 

Lounge - 4.11m x 3.91m (13'6" x 12'10")

Kitchen - 3.84m x 3.28m (12'7" x 10'9" )

Bedroom 1 - 3.96m x 3.23m (13'0" x 10'7")

Bedroom 2 - 3.38m x 3.20m (11'1 x 10'6")

Bathroom - 2.13m x 1.83m (7'0" x 6'0")