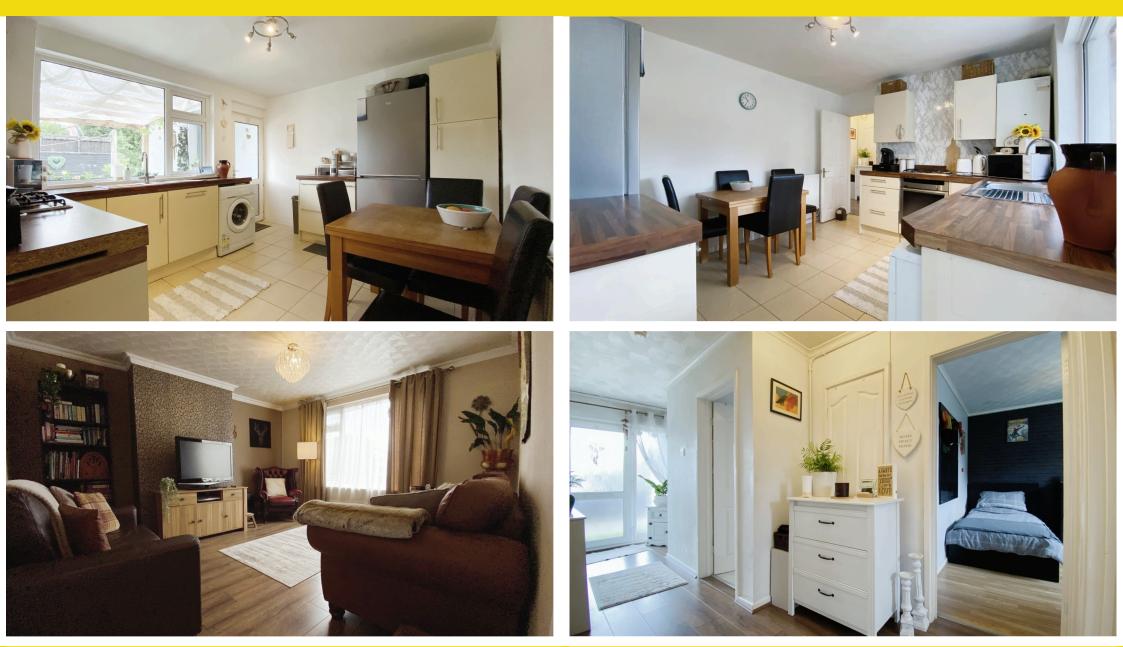

The hallway greets you with laminate flooring, papered walls, and textured ceilings with coving and central lighting, along with a useful storage cupboard and two radiators.

The lounge is a comfortable retreat, featuring laminate flooring and large windows that bathe the space in natural light.

The well-designed kitchen awaits with tiled flooring, gloss cream base and wall units with granite effect worktops, an integral sink and drainer, electric oven, gas hob and hood, and a dishwasher. A window and door lead to the lovely rear garden.

Bedroom 1 impresses with laminate flooring, ample storage, and a front-facing window providing pleasant views.

Equally charming, bedroom 2 offers laminate flooring and a rear-facing window.

Completing the accommodation is the bathroom with tiled flooring and walls, textured ceilings with central lighting, and a suite comprising a hand wash basin, WC, bath with glass screen, and an electric shower.