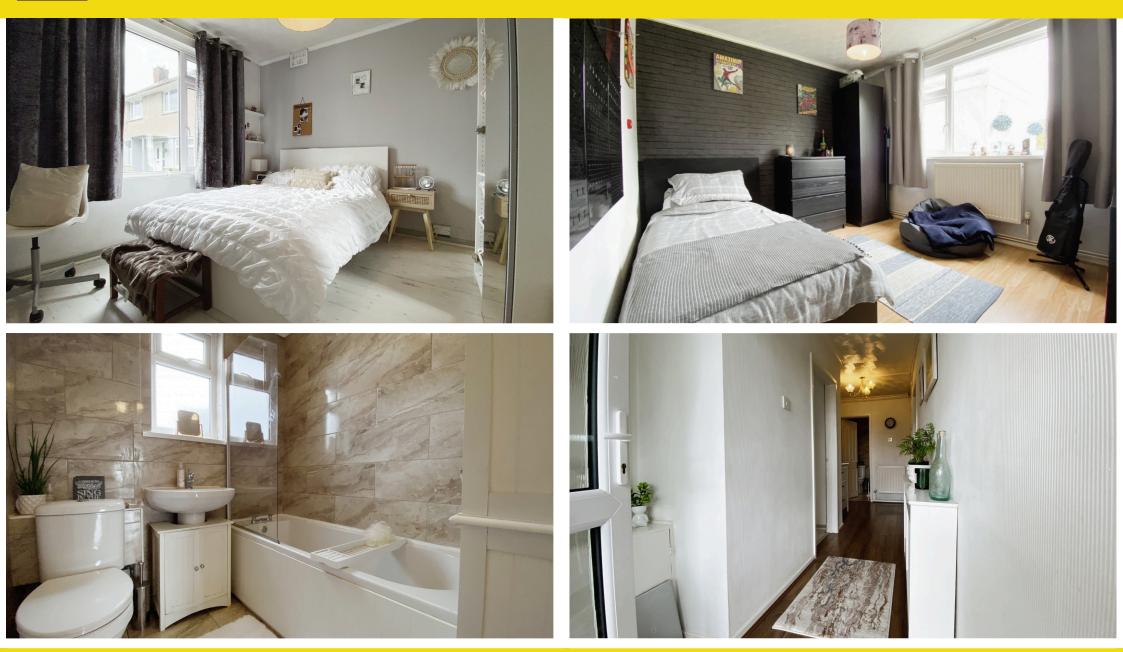

Bedroom 1 impresses with laminate flooring, ample storage, and a front-facing window providing pleasant views.

Equally charming, bedroom 2 offers laminate flooring and a rear-facing window.

Completing the accommodation is the bathroom with tiled flooring and walls, textured ceilings with central lighting, and a suite comprising a hand wash basin, WC, bath with glass screen, and an electric shower.