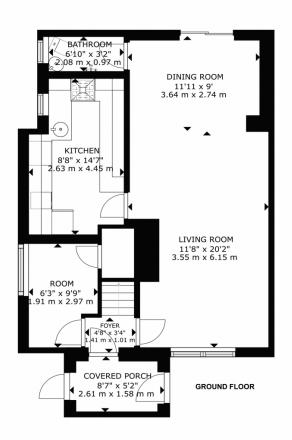

| Everstar properties are very pleased to present this extended three bedroom semi detached stunning family house for sale in High Wycombe. Positioned in the highly regarded village of Wooburn Green to the East side of High Wycombe. |
|----------------------------------------------------------------------------------------------------------------------------------------------------------------------------------------------------------------------------------------|
| The property comprises of :  Ground floor                                                                                                                                                                                              |
| Front porch                                                                                                                                                                                                                            |
| Through lounge/dining room                                                                                                                                                                                                             |
| Separate study/office                                                                                                                                                                                                                  |
| Fitted kitchen                                                                                                                                                                                                                         |
| Ground floor wet room                                                                                                                                                                                                                  |
| Good size level garden to the rear                                                                                                                                                                                                     |
| First floor                                                                                                                                                                                                                            |
| Two double bedrooms                                                                                                                                                                                                                    |
| One single bedroom                                                                                                                                                                                                                     |
| Family bathroom.                                                                                                                                                                                                                       |
|                                                                                                                                                                                                                                        |
| Call us now to book your viewing                                                                                                                                                                                                       |
| (no upper chain)                                                                                                                                                                                                                       |
|                                                                                                                                                                                                                                        |
|                                                                                                                                                                                                                                        |

GROSS INTERNAL AREA GROUND FLOOR: 686 sq. ft, 63.7 m², FIRST FLOOR: 449 sq. ft, 41.75 m² TOTAL: 1135 sq. ft, 105.45 m²