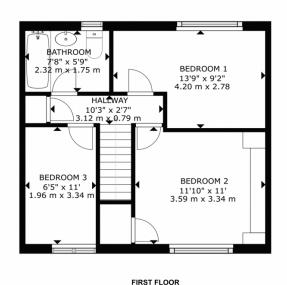

| Everstar properties are very pleased to present this extended three bedroom semi detached stunning family house for sale in High Wycombe. Positioned in the highly regarded village of Wooburn Green to the East side of High Wycombe. |
|----------------------------------------------------------------------------------------------------------------------------------------------------------------------------------------------------------------------------------------|
| The property comprises of :  Ground floor                                                                                                                                                                                              |
| Front porch                                                                                                                                                                                                                            |
| Through lounge/dining room                                                                                                                                                                                                             |
| Separate study/office                                                                                                                                                                                                                  |
| Fitted kitchen                                                                                                                                                                                                                         |
| Ground floor wet room                                                                                                                                                                                                                  |
| Good size level garden to the rear                                                                                                                                                                                                     |
| First floor                                                                                                                                                                                                                            |
| Two double bedrooms                                                                                                                                                                                                                    |
| One single bedroom                                                                                                                                                                                                                     |
| Family bathroom.                                                                                                                                                                                                                       |
|                                                                                                                                                                                                                                        |
| Call us now to book your viewing                                                                                                                                                                                                       |
| (no upper chain)                                                                                                                                                                                                                       |
|                                                                                                                                                                                                                                        |
|                                                                                                                                                                                                                                        |

GROSS INTERNAL AREA GROUND FLOOR: 686 sq. ft, 63.7 m², FIRST FLOOR: 449 sq. ft, 41.75 m² TOTAL: 1135 sq. ft, 105.45 m²