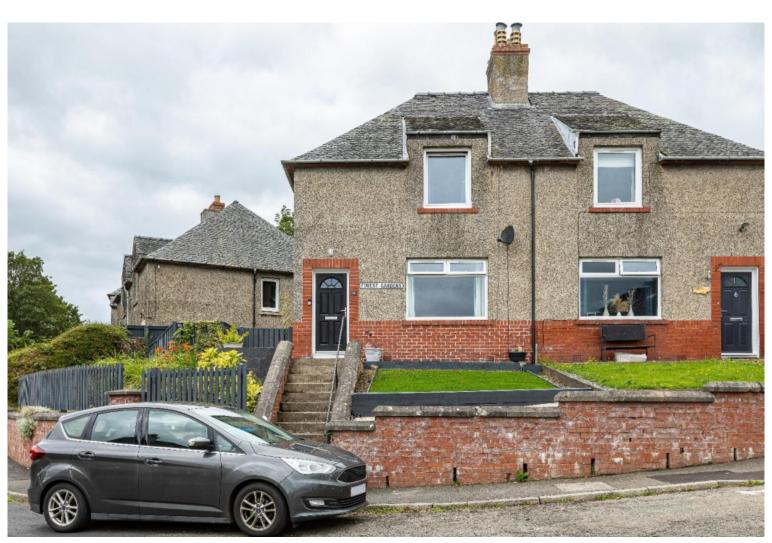

# 66 Forest Gardens, Galashiels, TD1 1LA

Guide Price £130,000

66 Forest Gardens is a particularly attractive semi-detached property, situated within a sought after area of Galashiels, and enjoys an elevated position with open views over the town and beyond. Perfect for those searching for a starter family home, the property is presented onto the market in excellent order throughout, ensuring it is truly ready to move into and boasts modern kitchen and bathroom fittings. As is standard in these properties, the rooms are all very well proportioned, there is plenty of storage space, and generous gardens to the front, side and rear. To the side of this particular property there is an area of decking which is ideal for seating. Plenty of parking is available on street.

# 66 Forest Gardens, Galashiels, TD1 1LA

Guide Price £130,000

Ground Floor
Entrance Hall
Lounge
Kitchen with space for dining
Rear hall with storage

First Floor: Two Double Bedrooms Bathroom

Gas Central Heating Double Glazing