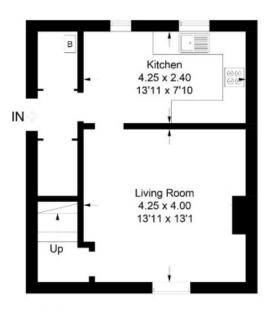

# 66 Forest Gardens, Galashiels, TD1 1LA

Guide Price £130,000

Ground Floor
Entrance Hall
Lounge
Kitchen with space for dining
Rear hall with storage

First Floor: Two Double Bedrooms Bathroom

Gas Central Heating Double Glazing

### 66 Forest Gardens, Galashiels, TD1 1LA

Approximate Gross Internal Area = 73.8 sq m / 794 sq ft

**Ground Floor** First Floor

Illustration for identification purposes only, measurements are approximate, not to scale, floorplansUsketch.com ⊚ (ID994331)