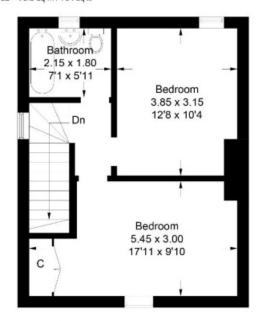

# 66 Forest Gardens, Galashiels, TD1 1LA

Guide Price £130,000

Ground Floor
Entrance Hall
Lounge
Kitchen with space for dining
Rear hall with storage

First Floor: Two Double Bedrooms Bathroom

Gas Central Heating Double Glazing

### 66 Forest Gardens, Galashiels, TD1 1LA

Approximate Gross Internal Area = 73.8 sq m / 794 sq ft

**Ground Floor** First Floor

Illustration for identification purposes only, measurements are approximate, not to scale, floorplansUsketch.com ⊚ (ID994331)