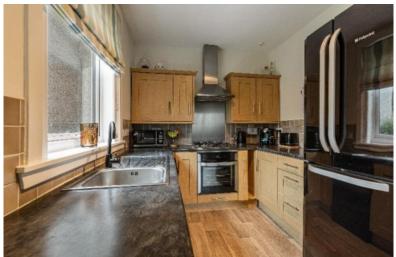

# 66 Forest Gardens, Galashiels, TD1 1LA

Guide Price £130,000

66 Forest Gardens is a particularly attractive semi-detached property, situated within a sought after area of Galashiels, and enjoys an elevated position with open views over the town and beyond. Perfect for those searching for a starter family home, the property is presented onto the market in excellent order throughout, ensuring it is truly ready to move into and boasts modern kitchen and bathroom fittings. As is standard in these properties, the rooms are all very well proportioned, there is plenty of storage space, and generous gardens to the front, side and rear. To the side of this particular property there is an area of decking which is ideal for seating. Plenty of parking is available on street.

# 66 Forest Gardens, Galashiels, TD1 1LA

Guide Price £130,000

Ground Floor
Entrance Hall
Lounge
Kitchen with space for dining
Rear hall with storage

First Floor: Two Double Bedrooms Bathroom

Gas Central Heating Double Glazing