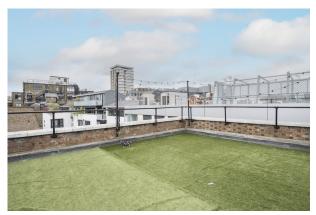

2 Bourchier Street London, W1D 4HX

Boutique self-contained office in the heart of vibrant Soho benefiting from a dedicated private terrace with views.

**381 to 1,352 sq ft** (35.40 to 125.60 sq m)

- Boutique self-contained office property in Soho
- Private courtyard area
- Roof terrace with views of the BT Tower
- On-floor kitchenette facilties
- WCs
- New lease available direct from the Landlord
- Nearest stations: Piccadilly Circus, Leicester Square, Oxford Circus & TCR

## Description

2 Bourchier Street is the ideal HQ opportunity for a progressive business looking to make their mark in the Soho district. The building is arranged over Lower Ground to 3rd floors benefiting from a private courtyard and roof top terrace with views of the BT Tower.