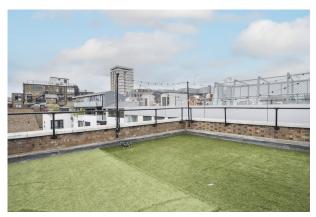

2 Bourchier Street London, W1D 4HX

Boutique self-contained office in the heart of vibrant Soho benefiting from a dedicated private terrace with views.

473 sq ft

(43.94 sq m)

- Boutique self-contained office property in Soho
- Private courtyard area
- Roof terrace with views of the BT Tower
- On-floor kitchenette facilties
- WCs
- New lease available direct from the Landlord
- Nearest stations: Piccadilly Circus, Leicester Square, Oxford Circus & TCR

## Description

2 Bourchier Street is the ideal HQ opportunity for a progressive business looking to make their mark in the Soho district. The building is arranged over Lower Ground to 3rd floors benefiting from a private courtyard and roof top terrace with views of the BT Tower.