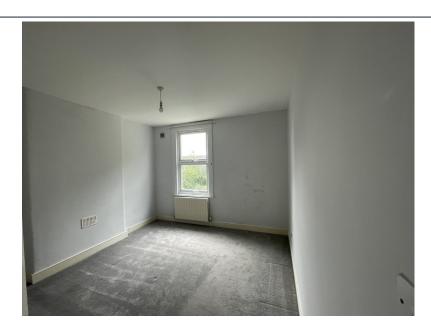

The one bedroom flat is on the first floor and is converted from a house constructed at the turn of the 19th century. The flat comprises a larger than average living room at the front, overlooking Gordon Hill with a bright kitchen, separate wc, bathroom and bedroom to the rear.

#### **First Floor flat**

Hall - 23'5" (7.13m) x 5'7" (1.70m) Reception - 17'2" (5.22m) x 16'1" (4.89m) Kitchen - 12'11" (3.94m x 11'1" (3.38m) Bedroom - 12'2" (3.70m) x 11'8" (3.56m) Bathroom - 8'6" (2.60m) x 6'7" (2.00m) Separate WC