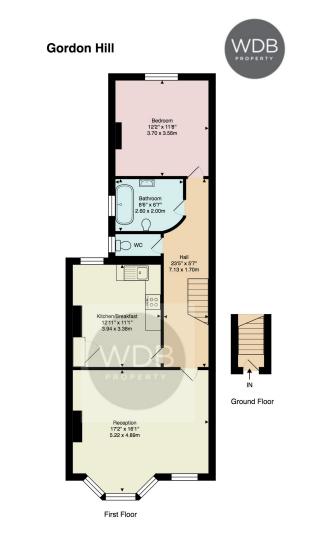

#### Accommodation

(all sizes approximate) -

#### **First Floor flat**

Hall - 23'5" (7.13m) x 5'7" (1.70m) Reception - 17'2" (5.22m) x 16'1" (4.89m) Kitchen - 12'11" (3.94m x 11'1" (3.38m) Bedroom - 12'2" (3.70m) x 11'8" (3.56m) Bathroom - 8'6" (2.60m) x 6'7" (2.00m) Separate WC

GIA = 756 sqft. (70.2 m<sup>2</sup>)

Approx. Gross Internal Area: 756 ft<sup>2</sup> ... 70.2 m<sup>2</sup> All measurements and areas are approximate only. Dimensions are not to scale. This plane for outdance only and must not be relied upon as a statement of fact.