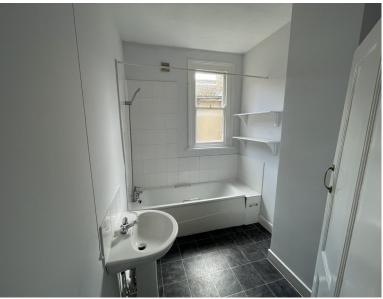

The one bedroom flat is on the first floor and is converted from a house constructed at the turn of the 19th century. The flat comprises a larger than average living room at the front, overlooking Gordon Hill with a bright kitchen, separate wc, bathroom and bedroom to the rear.

#### **First Floor flat**

Hall - 23'5" (7.13m) x 5'7" (1.70m) Reception - 17'2" (5.22m) x 16'1" (4.89m) Kitchen - 12'11" (3.94m x 11'1" (3.38m) Bedroom - 12'2" (3.70m) x 11'8" (3.56m) Bathroom - 8'6" (2.60m) x 6'7" (2.00m) Separate WC