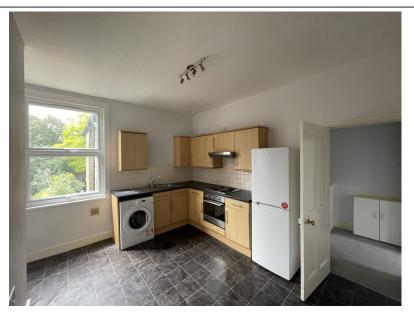

The kitchen includes buildt in over and electric hob, washing machine and freestanding fridge/freezer. The property benefits from a gas combi boiler for heating and hot water. The property is partially double glazed. There is the potential to reorganise the flat to create a second bedroom or extend into the loft STPP.