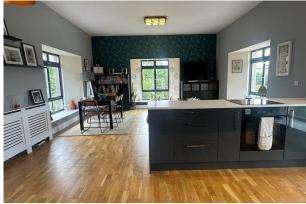

#### Description

Formerly the Water Tower servicing the Railway sidings adjacent to the former Manton Station, the Tower has been converted into a mixed use "work live" dwelling, and to a high standard. There is ample parking and the Water Tower provides a tranquil location from which to work. Adjoining the Tower is a newly constructed Warehouse, under separate ownership, that shares the access, has it's own parking and is used for storage and distribution.

#### Accommodation

The accommodation comprises the following areas:

| Name                          | sq ft | sq m   | Availability |
|-------------------------------|-------|--------|--------------|
| Building - Work Live Building | 1,750 | 162.58 | Available    |
| Total                         | 1,750 | 162.58 |              |