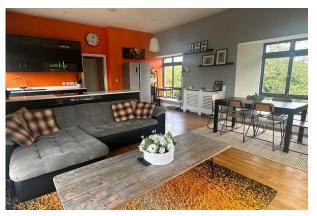

#### Description

Formerly the Water Tower servicing the Railway sidings adjacent to the former Manton Station, the Tower has been converted into a mixed use "work live" dwelling, and to a high standard. There is ample parking and the Water Tower provides a tranquil location from which to work. Adjoining the Tower is a newly constructed Warehouse, under separate ownership, that shares the access, has it's own parking and is used for storage and distribution.

#### Accommodation

The accommodation comprises the following areas:

| Name                          | sq ft | sq m   | Availability |
|-------------------------------|-------|--------|--------------|
| Building - Work Live Building | 1,750 | 162.58 | Available    |
| Total                         | 1,750 | 162.58 |              |