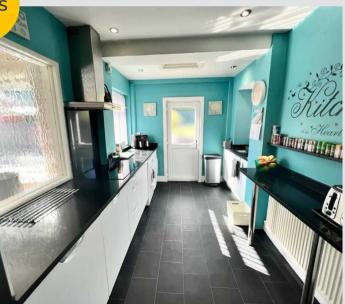

Tenure: Freehold

- WELL PRESENTED SEMI DETACHED HOUSE
- CONVENIENT CENTRAL SWINTON LOCATION
- 3 GENEROUS BEDROOMS
- BEAUTIFULLY MAINTAINED GARDENS
- FITTED MODERN KITCHEN WITH INTEGRATED
  APPLIANCES
- GAS CENTRAL HEATING AND UPVC DOUBLE GLAZED
  WINDOWS
- WALKING DISTANCE TO TRANSPORT LINKS, SHOPS AND SCHOOLS
- DRIVEWAY FOR PARKING

Hallway 4' 11" x 7' 10" (1.50m x 2.40m)

**Living room** 17' 9" x 10' 10" (5.40m x 3.30m)

**Kitchen** 16' 9" x 9' 2" (5.10m x 2.80m)

Landing

**Bedroom 1** 9' 6" x 10' 10" (2.90m x 3.30m)

**Bedroom 2** 8' 2" x 10' 6" (2.50m x 3.20m)