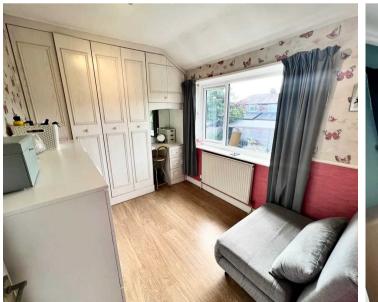

Hallway 4' 11" x 7' 10" (1.50m x 2.40m)

**Living room** 17' 9" x 10' 10" (5.40m x 3.30m)

**Kitchen** 16' 9" x 9' 2" (5.10m x 2.80m)

Landing

**Bedroom 1** 9' 6" x 10' 10" (2.90m x 3.30m)

**Bedroom 2** 8' 2" x 10' 6" (2.50m x 3.20m)

**Bedroom 3** 8' 2" x 7' 10" (2.50m x 2.40m)

Bathroom 5' 11" x 7' 10" (1.80m x 2.40m)