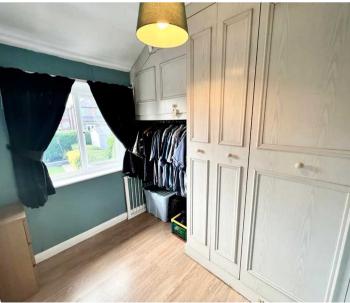

Hallway 4' 11" x 7' 10" (1.50m x 2.40m)

**Living room** 17' 9" x 10' 10" (5.40m x 3.30m)

**Kitchen** 16' 9" x 9' 2" (5.10m x 2.80m)

Landing

**Bedroom 1** 9' 6" x 10' 10" (2.90m x 3.30m)

**Bedroom 2** 8' 2" x 10' 6" (2.50m x 3.20m)

**Bedroom 3** 8' 2" x 7' 10" (2.50m x 2.40m)

Bathroom 5' 11" x 7' 10" (1.80m x 2.40m)