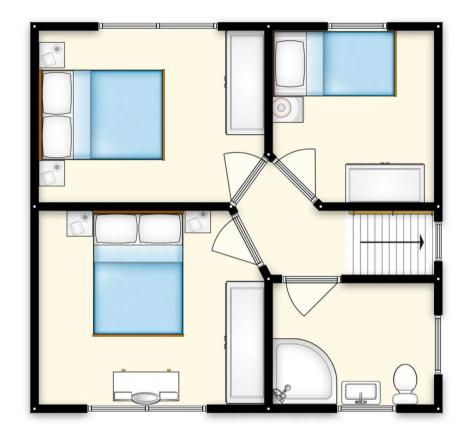

Hallway 4' 11" x 7' 10" (1.50m x 2.40m)

**Living room** 17' 9" x 10' 10" (5.40m x 3.30m)

**Kitchen** 16' 9" x 9' 2" (5.10m x 2.80m)

Landing

**Bedroom 1** 9' 6" x 10' 10" (2.90m x 3.30m)

**Bedroom 2** 8' 2" x 10' 6" (2.50m x 3.20m)

**Bedroom 3** 8' 2" x 7' 10" (2.50m x 2.40m)

Bathroom 5' 11" x 7' 10" (1.80m x 2.40m)