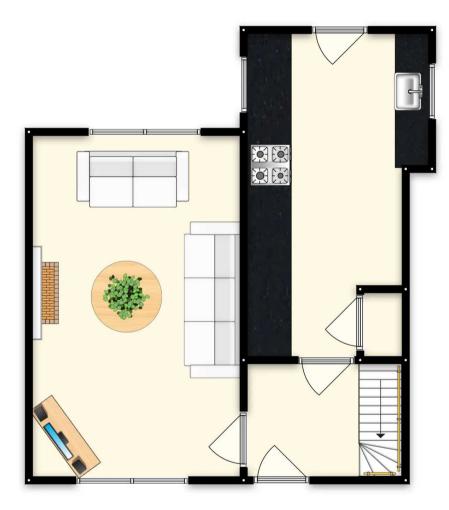

Hallway 4' 11" x 7' 10" (1.50m x 2.40m)

**Living room** 17' 9" x 10' 10" (5.40m x 3.30m)

**Kitchen** 16' 9" x 9' 2" (5.10m x 2.80m)

Landing

**Bedroom 1** 9' 6" x 10' 10" (2.90m x 3.30m)

**Bedroom 2** 8' 2" x 10' 6" (2.50m x 3.20m)