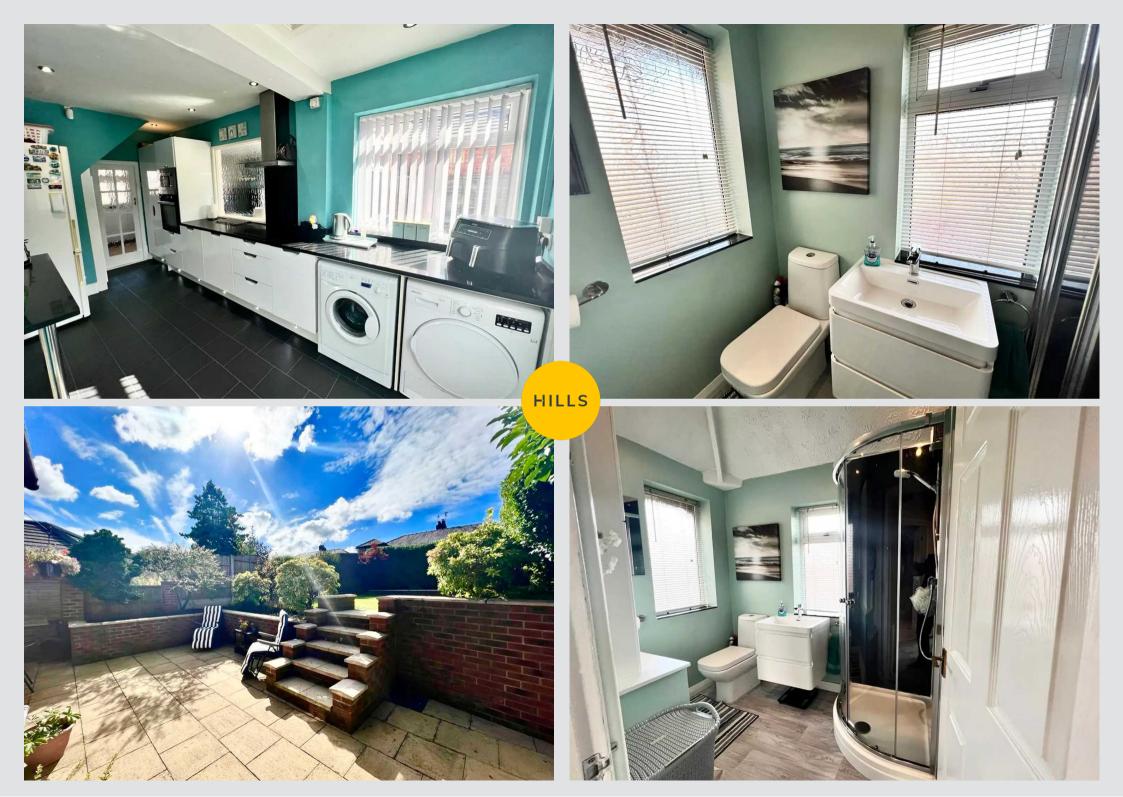

Tenure: Freehold

- WELL PRESENTED SEMI DETACHED HOUSE
- CONVENIENT CENTRAL SWINTON LOCATION
- 3 GENEROUS BEDROOMS
- BEAUTIFULLY MAINTAINED GARDENS
- FITTED MODERN KITCHEN WITH INTEGRATED
  APPLIANCES
- GAS CENTRAL HEATING AND UPVC DOUBLE GLAZED
  WINDOWS
- WALKING DISTANCE TO TRANSPORT LINKS, SHOPS AND SCHOOLS
- DRIVEWAY FOR PARKING

Hallway 4' 11" x 7' 10" (1.50m x 2.40m)

**Living room** 17' 9" x 10' 10" (5.40m x 3.30m)

**Kitchen** 16' 9" x 9' 2" (5.10m x 2.80m)

Landing

**Bedroom 1** 9' 6" x 10' 10" (2.90m x 3.30m)

**Bedroom 2** 8' 2" x 10' 6" (2.50m x 3.20m)