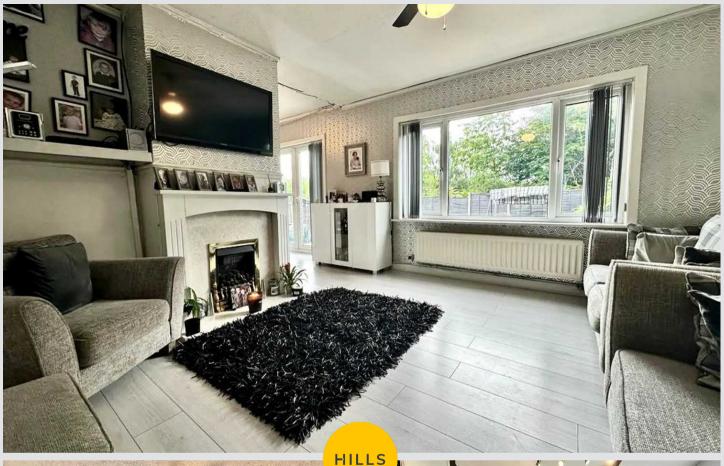

# Reception 1

10' 2" x 9' 2" (3.10m x 2.80m)

# Reception 2

13' 1" x 11' 10" (4.00m x 3.60m)