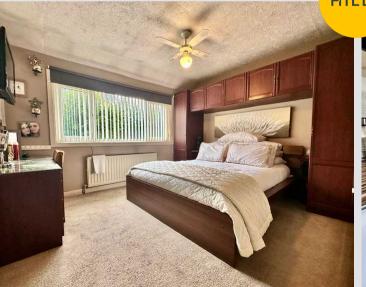

#### Bedroom 1

13' 1" x 11' 6" (4.00m x 3.50m)

#### Bedroom 2

11' 10" x 10' 6" (3.60m x 3.20m)

#### Bedroom 3

8' 6" x 8' 2" (2.60m x 2.50m)