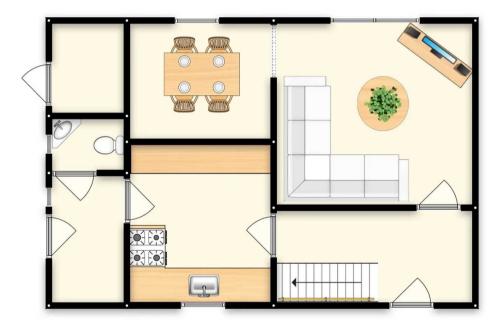

# Hallway

12' 10" x 5' 11" (3.90m x 1.80m)

#### Kitchen

10' 2" x 9' 6" (3.10m x 2.90m)

# Reception 1

10' 2" x 9' 2" (3.10m x 2.80m)

# Reception 2

13' 1" x 11' 10" (4.00m x 3.60m)