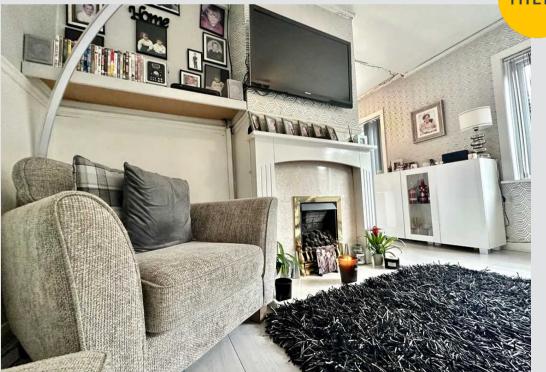

# Reception 1

10' 2" x 9' 2" (3.10m x 2.80m)

# Reception 2

13' 1" x 11' 10" (4.00m x 3.60m)