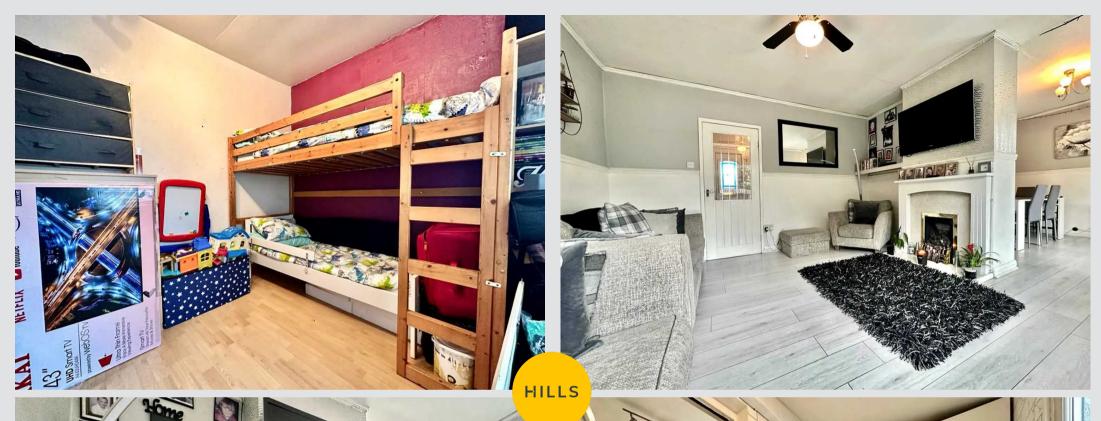

#### Bedroom 3

8' 6" x 8' 2" (2.60m x 2.50m)

# Reception 1

10' 2" x 9' 2" (3.10m x 2.80m)