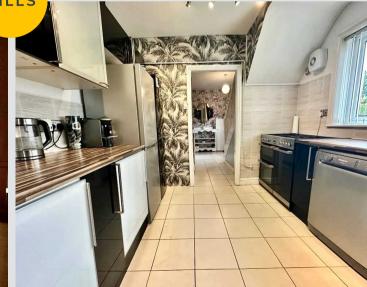

#### Kitchen

10' 2" x 9' 6" (3.10m x 2.90m)

#### **Utility room**

8' 2" x 4' 3" (2.50m x 1.30m)