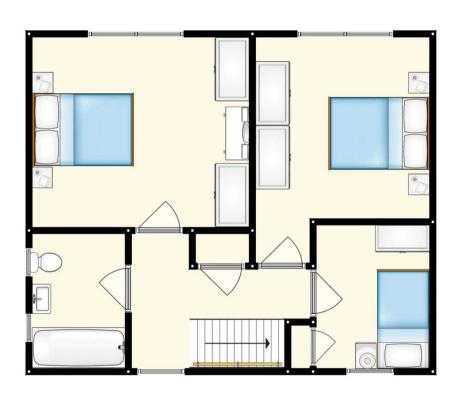

### Landing

8' 10" x 8' 2" (2.70m x 2.50m)

#### Bedroom 1

13' 1" x 11' 6" (4.00m x 3.50m)

#### Bedroom 2

11' 10" x 10' 6" (3.60m x 3.20m)

#### Bedroom 3

8' 6" x 8' 2" (2.60m x 2.50m)

#### Bathroom

8' 2" x 5' 7" (2.50m x 1.70m)