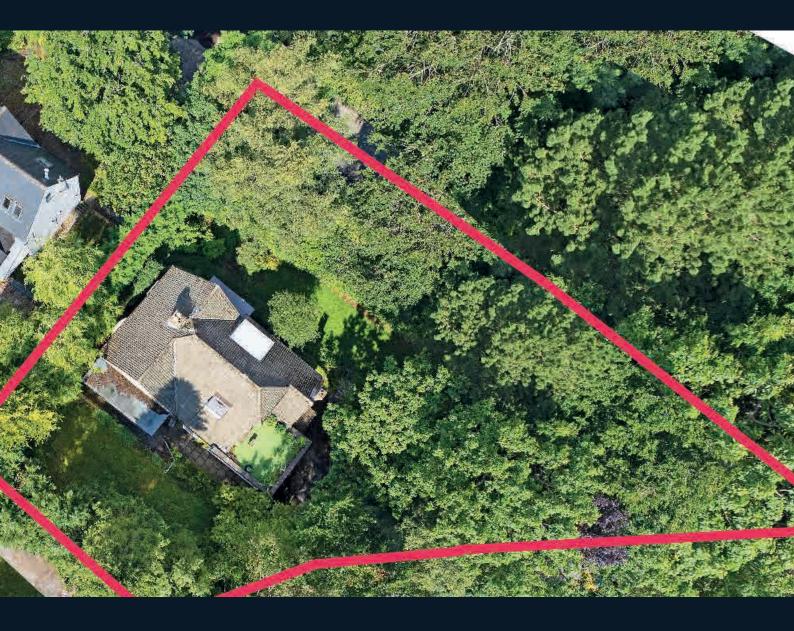

This superb property stands with attractive grounds having mature gardens surrounding the property with lawn and various sitting areas.

The generous and flexible accommodation comprises a large sitting room which leads to the sun room overlooking the garden, dining kitchen, dining hallway, study / snug, ground-floor double bedroom and bathroom, in addition to three first-floor bedrooms and bathroom. The property is well maintained but still offers buyers the opportunity to further develop the property to suit their own requirements. This super home is situated in an attractive position and has two drives which provide parking and lead to the integral garage.

# **Outside**

The property occupies, a particularly large and attractive plot, having gardens surrounding the property with lawn, mature borders, sitting areas and greenhouse. There are two driveways, which provides off-street parking, one of which leads to the integral garage.