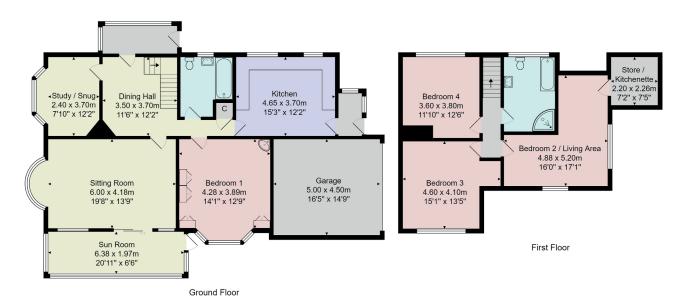

# **FLOOR PLAN**

Total Area: 212.7 m<sup>2</sup> ... 2289 ft<sup>2</sup> All measurements are approximate and for display purposes only. No liability is accepted by either the agency or Box Property Solutions Ltd as to the exact measurements of the rooms. Box Property Solutions Ltd retains the copyright on this plan and allows agents to use it with agreed permission.