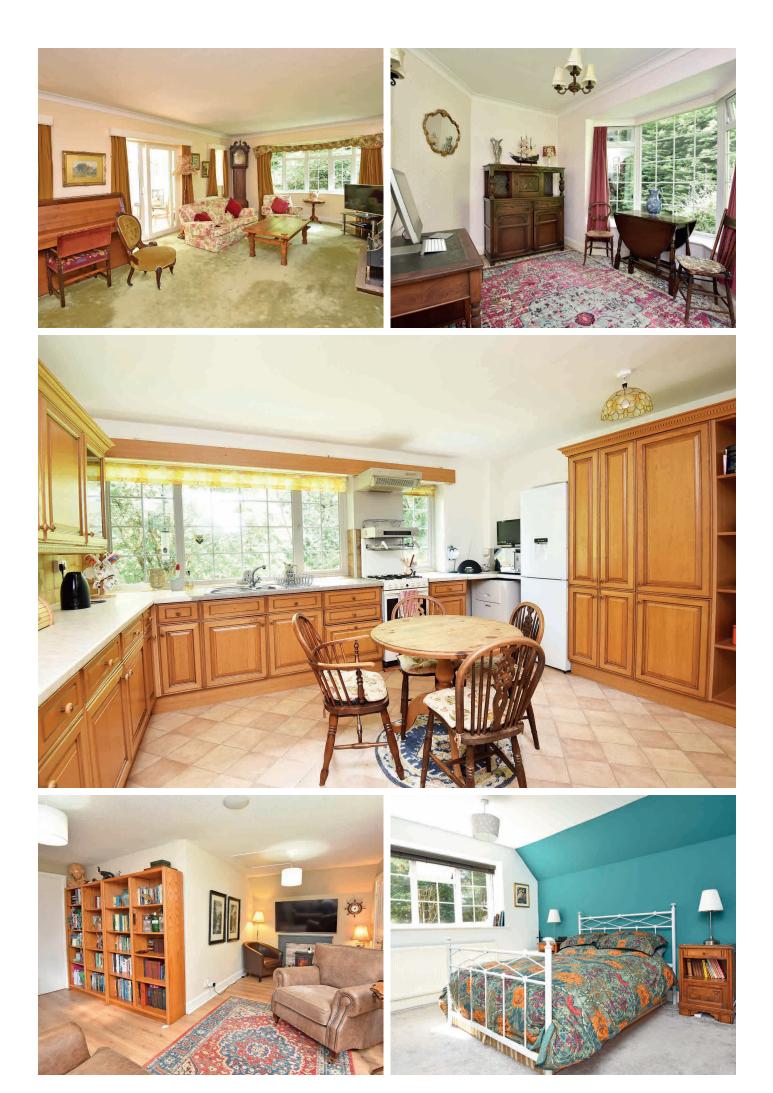

#### SITTING ROOM

A spacious reception room with bay window to side and attractive fireplace. Glazed doors lead to the sun room.

#### SUN ROOM

Providing a further sitting area with windows and glazed door overlooking the garden.

# **DINING KITCHEN**

With a fitted range of wall and base units with space for appliances. Dining area and windows overlooking the garden.

#### **BEDROOM 1**

A large double bedroom with fitted wardrobes and bay window overlooking the garden.

# FIRST FLOOR BEDROOM 2

A large L-shaped bedroom or potential to use as an additional sitting area with access to eaves storage space. A door leads to a store room / kitchenette.

#### **BEDROOM 3**

A double bedroom

### **BEDROOM 4**

A further double bedroom.