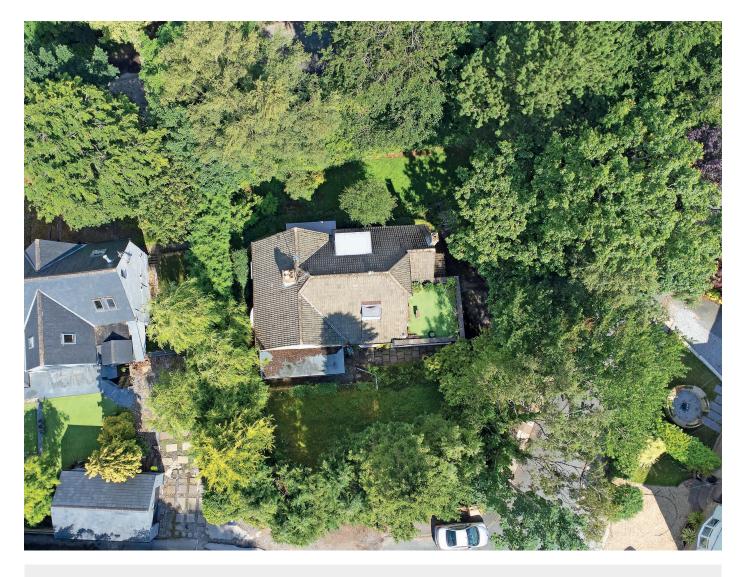

# 2 KENT BANK,

Harrogate, HG1 2NQ

A fantastic opportunity to purchase this individual detached property offering generous and flexible accommodation, occupying a large corner plot and situated in a desirable location on the corner of Kent Road and Kent Bank within the prestigious Duchy estate.

This superb property stands with attractive grounds having mature gardens surrounding the property with lawn and various sitting areas.

The generous and flexible accommodation comprises a large sitting room which leads to the sun room overlooking the garden, dining kitchen, dining hallway, study / snug, ground-floor double bedroom and bathroom, in addition to three first-floor bedrooms and bathroom. The property is well maintained but still offers buyers the opportunity to further develop the property to suit their own requirements. This super home is situated in an attractive position and has two drives which provide parking and lead to the integral garage.

# **Outside**

The property occupies, a particularly large and attractive plot, having gardens surrounding the property with lawn, mature borders, sitting areas and greenhouse. There are two driveways, which provides off-street parking, one of which leads to the integral garage.