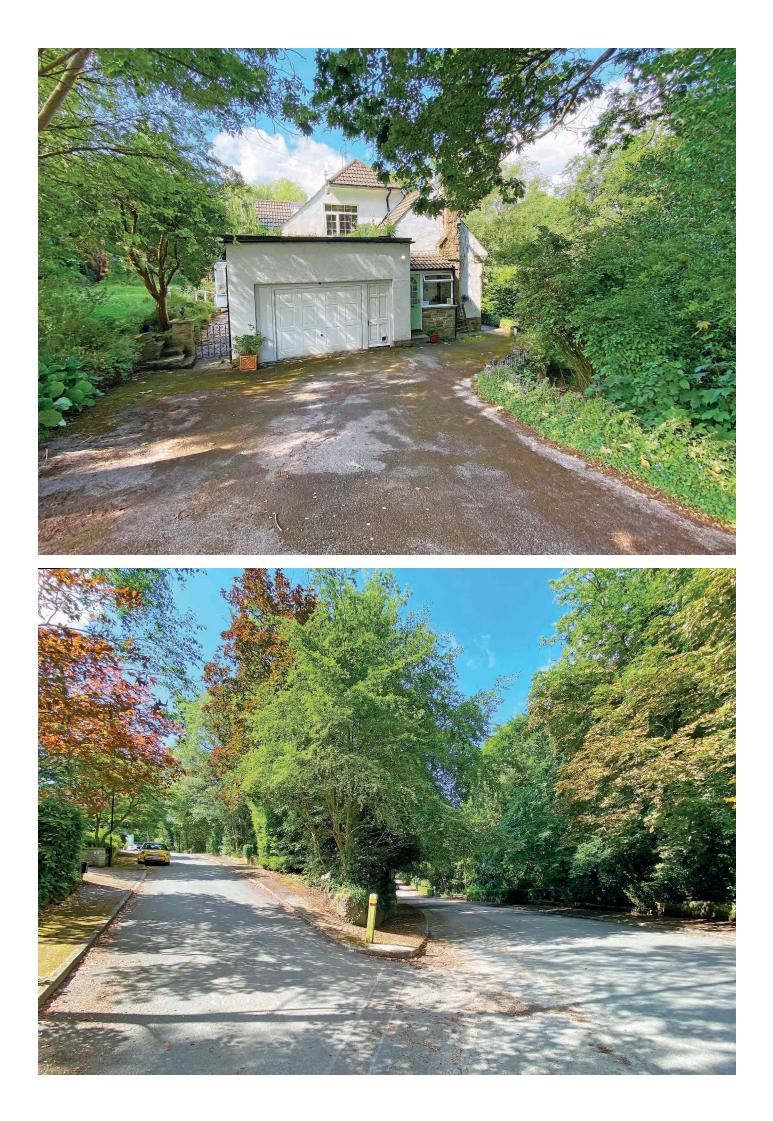

This superb property stands with attractive grounds having mature gardens surrounding the property with lawn and various sitting areas.

The generous and flexible accommodation comprises a large sitting room which leads to the sun room overlooking the garden, dining kitchen, dining hallway, study / snug, ground-floor double bedroom and bathroom, in addition to three first-floor bedrooms and bathroom. The property is well maintained but still offers buyers the opportunity to further develop the property to suit their own requirements. This super home is situated in an attractive position and has two drives which provide parking and lead to the integral garage.

# **Outside**

The property occupies, a particularly large and attractive plot, having gardens surrounding the property with lawn, mature borders, sitting areas and greenhouse. There are two driveways, which provides off-street parking, one of which leads to the integral garage.