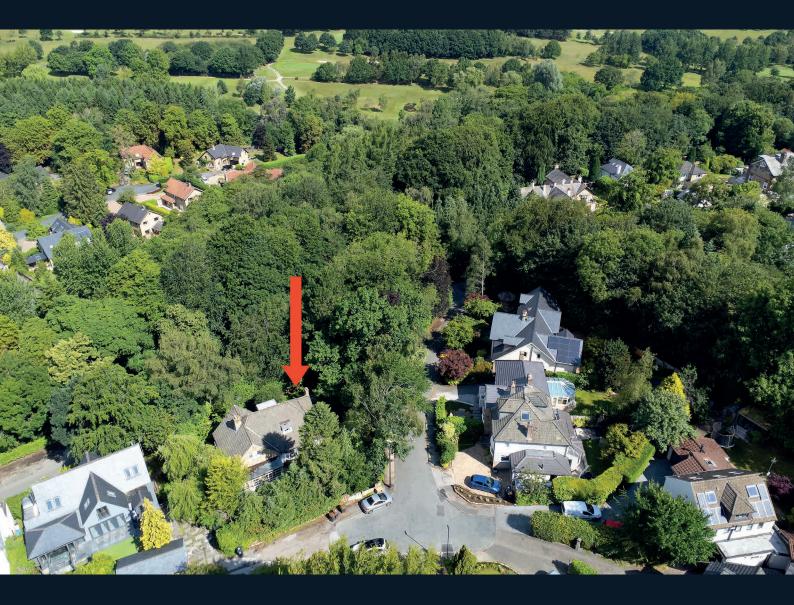

# 2 KENT BANK,

Harrogate, HG1 2NQ

A fantastic opportunity to purchase this individual detached property offering generous and flexible accommodation, occupying a large corner plot and situated in a desirable location on the corner of Kent Road and Kent Bank within the prestigious Duchy estate.

This superb property stands with attractive grounds having mature gardens surrounding the property with lawn and various sitting areas.

The generous and flexible accommodation comprises a large sitting room which leads to the sun room overlooking the garden, dining kitchen, dining hallway, study / snug, ground-floor double bedroom and bathroom, in addition to three first-floor bedrooms and bathroom. The property is well maintained but still offers buyers the opportunity to further develop the property to suit their own requirements. This super home is situated in an attractive position and has two drives which provide parking and lead to the integral garage.