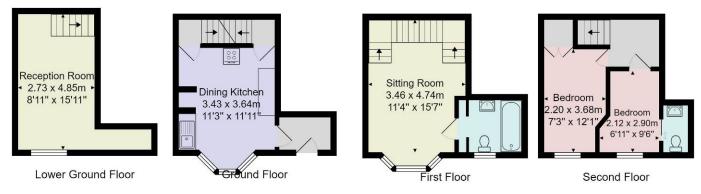

This superb home offers versatile and characterful accommodation arranged over four levels and, in brief, comprises –

## GROUND FLOOR ENTRANCE HALL

#### **BREAKFAST KITCHEN**

With fitted units. Bay window to the front.

# LOWER GROUND FLOOR STUDY / 2ND RECEPTION ROOM

With exposed beams.

## FIRST FLOOR SITTING ROOM

Bay window.

### **BATHROOM**

Three-piece suite.

#### SECOND FLOOR

Two bedrooms with aspects to the front.

#### **OUTSIDE**

Small sitting area.

Tenure - Freehold

**Council Tax Band -** C

Total Area: 75.9 m² ... 817 ft²

All measurements are approximate and for display purposes only.

No liability is accepted by either the agency or Box Property Solutions Ltd as to the exact measurements of the rooms.

Box Property Solutions Ltd retains the copyright on this plan and allows agents to use it with agreed permission.