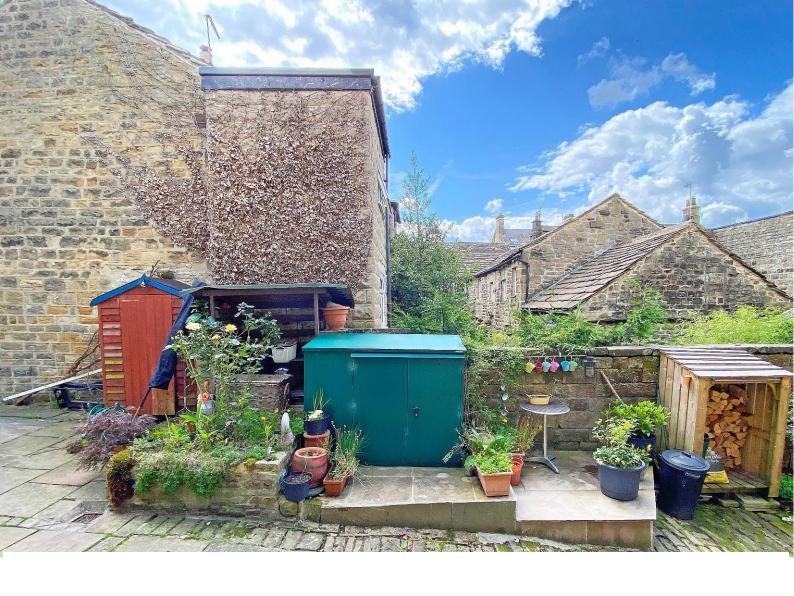

#### **OUTSIDE**

Small sitting area.

Tenure - Freehold

**Council Tax Band -** C

Total Area: 75.9 m² ... 817 ft²

All measurements are approximate and for display purposes only.

No liability is accepted by either the agency or Box Property Solutions Ltd as to the exact measurements of the rooms.