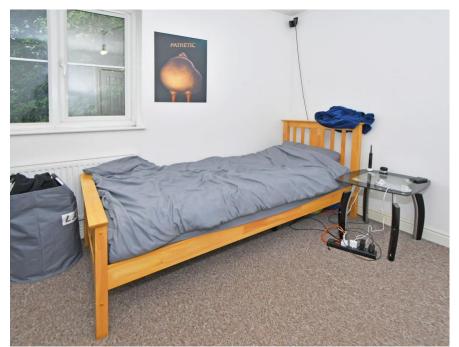

REAR GARDEN Laid mainly to lawn, enclosed by fence

STAIRS AND LANDING Smoke alarm, loft access, central heating radiator, carpet to floor

BEDROOM 11' 10"  $\times$  9' 0" (3.61m  $\times$  2.74m) Upvc double glazed window to the rear elevation, central heating radiator, carpet to floor