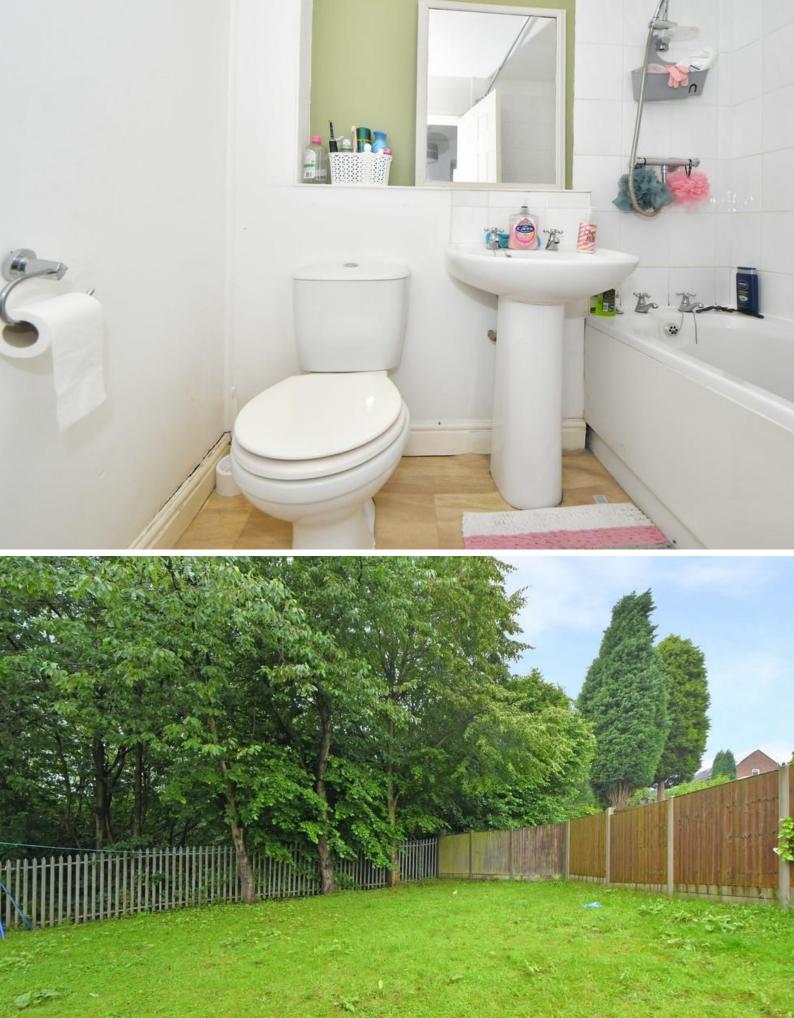

REAR GARDEN Laid mainly to lawn, enclosed by fence

STAIRS AND LANDING Smoke alarm, loft access, central heating radiator, carpet to floor

BEDROOM 11' 10"  $\times$  9' 0" (3.61m  $\times$  2.74m) Upvc double glazed window to the rear elevation, central heating radiator, carpet to floor

BEDROOM 11' 10" x 11' 0" (3.61m x 3.35m) Upvc double glazed window to the front elevation, central heating radiator, carpet to floor

BATHROOM 3 piece bathroom suite in white with shower over, part tiled walls, central heating radiator, wood laminate flooring