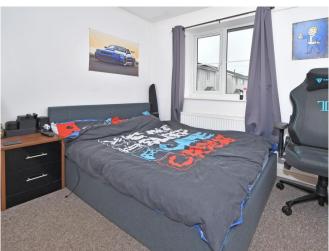

BEDROOM 11' 10" x 11' 0" (3.61m x 3.35m) Upvc double glazed window to the front elevation, central heating radiator, carpet to floor

BATHROOM 3 piece bathroom suite in white with shower over, part tiled walls, central heating radiator, wood laminate flooring