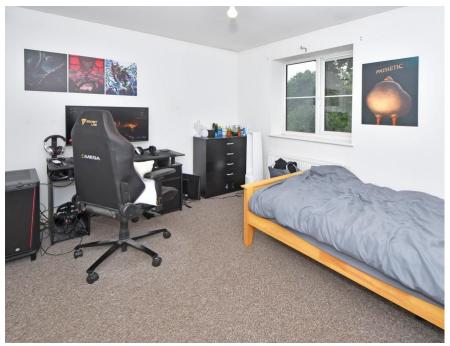

BEDROOM 11' 10" x 11' 0" (3.61m x 3.35m) Upvc double glazed window to the front elevation, central heating radiator, carpet to floor

BATHROOM 3 piece bathroom suite in white with shower over, part tiled walls, central heating radiator, wood laminate flooring