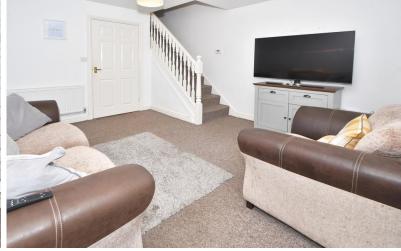

LOUNGE 12' 11" x 11' 10" (3.94m x 3.61m) Upvc double glazed window to the front elevation, Upvc double glazed frosted glass panelled door, TV aerial point, central heating radiator, smoke alarm, carpet to floor

REAR GARDEN Laid mainly to lawn, enclosed by fence

STAIRS AND LANDING Smoke alarm, loft access, central heating radiator, carpet to floor

BEDROOM 11' 10"  $\times$  9' 0" (3.61m  $\times$  2.74m) Upvc double glazed window to the rear elevation, central heating radiator, carpet to floor