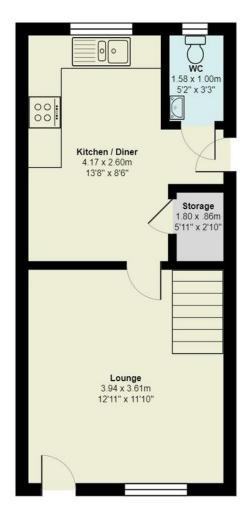

LOUNGE 12' 11" x 11' 10" (3.94m x 3.61m) Upvc double glazed window to the front elevation, Upvc double glazed frosted glass panelled door, TV aerial point, central heating radiator, smoke alarm, carpet to floor

KITCHEN 13' 8" x 8' 6" (4.17m x 2.59m) Upvc double glazed window to the rear elevation, range of base and wall units with worktops over, stainless steel single sink, space and plumbing for washing machine, space for tumble dryer, space for fridge/freezer, built in oven and hob, extractor fan, central heating radiator, wood laminate flooring

DOWNSTAIRS CLOAKROOM 5' 2" x 3' 3" (1.57m x 0.99m) Upvc double glazed frosted window to the rear elevation, LLWC and hand wash basin in white, wood laminate flooring

INNER HALL Upvc double glazed frosted glass panelled door, wood laminate flooring

**Ground Floor** 

First Floor

All measurements are approximate and for display purposes only

Martin & Co Stoke on Trent

01782 262880

12 Albion Street • • Stoke-On-Trent • ST1 1QH
T: 01782 262880 • E: stokeontrent@martinco.com http://www.martinco.com