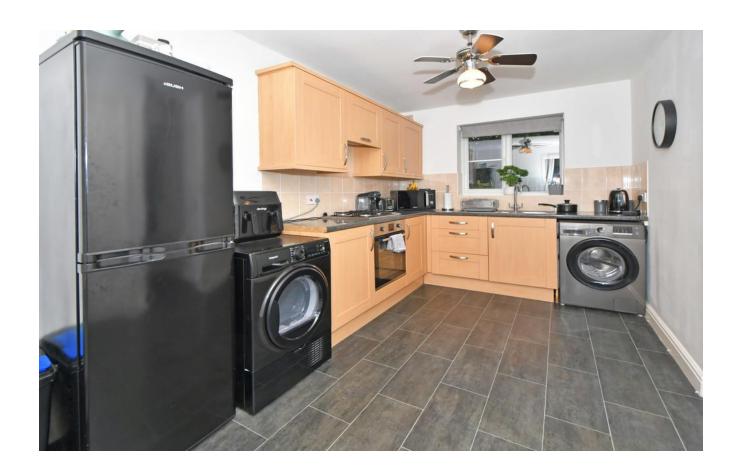

KITCHEN 13' 8" x 8' 6" (4.17m x 2.59m) Upvc double glazed window to the rear elevation, range of base and wall units with worktops over, stainless steel single sink, space and plumbing for washing machine, space for tumble dryer, space for fridge/freezer, built in oven and hob, extractor fan, central heating radiator, wood laminate flooring