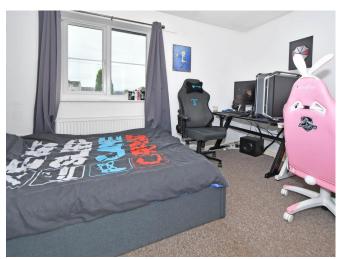

BEDROOM 11' 10" x 11' 0" (3.61m x 3.35m) Upvc double glazed window to the front elevation, central heating radiator, carpet to floor

BATHROOM 3 piece bathroom suite in white with shower over, part tiled walls, central heating radiator, wood laminate flooring