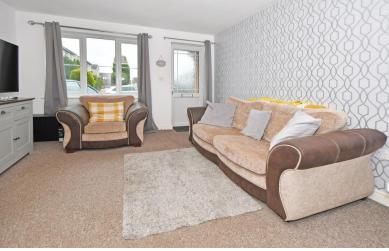

LOUNGE 12' 11" x 11' 10" (3.94m x 3.61m) Upvc double glazed window to the front elevation, Upvc double glazed frosted glass panelled door, TV aerial point, central heating radiator, smoke alarm, carpet to floor