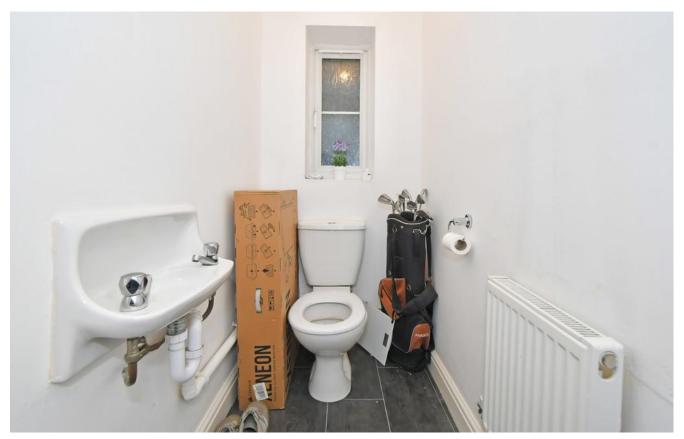

DOWNSTAIRS CLOAKROOM 5' 2" x 3' 3" (1.57m x 0.99m) Upvc double glazed frosted window to the rear elevation, LLWC and hand wash basin in white, wood laminate flooring

INNER HALL Upvc double glazed frosted glass panelled door, wood laminate flooring