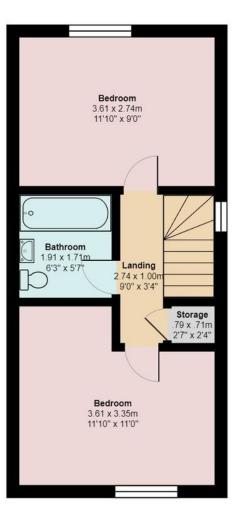

REAR GARDEN Laid mainly to lawn, enclosed by fence

STAIRS AND LANDING Smoke alarm, loft access, central heating radiator, carpet to floor

BEDROOM 11' 10"  $\times$  9' 0" (3.61m  $\times$  2.74m) Upvc double glazed window to the rear elevation, central heating radiator, carpet to floor

BEDROOM 11' 10" x 11' 0" (3.61m x 3.35m) Upvc double glazed window to the front elevation, central heating radiator, carpet to floor

BATHROOM 3 piece bathroom suite in white with shower over, part tiled walls, central heating radiator, wood laminate flooring

**Ground Floor** 

First Floor

All measurements are approximate and for display purposes only

Martin & Co Stoke on Trent

01782 262880

12 Albion Street • • Stoke-On-Trent • ST1 1QH
T: 01782 262880 • E: stokeontrent@martinco.com http://www.martinco.com