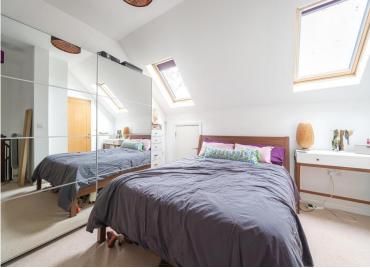

# **ENTRANCE HALL**

**RECEPTION ROOM** 20' 9" x 15' 3" (6.32m x 4.65m)

**KITCHEN** 15' 3" x 9' 0" (4.65m x 2.74m)

**BEDROOM 1** 12' 11" x 11' 8" (3.94m x 3.56m)

**BEDROOM 2** 12' 11" x 7' 10" (3.94m x 2.39m)