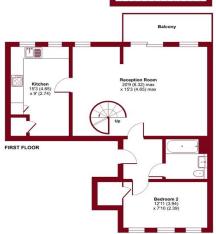

### North Street, Carshalton, SM5 2HW

Approximate Area = 914 sq ft / 84.9 sq m (excludes gallery)
Limited Use Area(s) = 77 sq ft / 7.1 sq m
Total = 991 sq ft / 92 sq m

🌟 PAUL GRAHAM

# **ENTRANCE HALL**

**RECEPTION ROOM** 20' 9" x 15' 3" (6.32m x 4.65m)

**KITCHEN** 15' 3" x 9' 0" (4.65m x 2.74m)

**BEDROOM 1** 12' 11" x 11' 8" (3.94m x 3.56m)

**BEDROOM 2** 12' 11" x 7' 10" (3.94m x 2.39m)