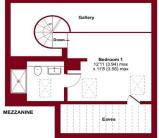

### North Street, Carshalton, SM5 2HW

Approximate Area = 914 sq ft / 84.9 sq m (excludes gallery)
Limited Use Area(s) = 77 sq ft / 7.1 sq m
Total = 991 sq ft / 92 sq m

🌟 PAUL GRAHAM

# **ENTRANCE HALL**

**RECEPTION ROOM** 20' 9" x 15' 3" (6.32m x 4.65m)

**KITCHEN** 15' 3" x 9' 0" (4.65m x 2.74m)

**BEDROOM 1** 12' 11" x 11' 8" (3.94m x 3.56m)

**BEDROOM 2** 12' 11" x 7' 10" (3.94m x 2.39m)