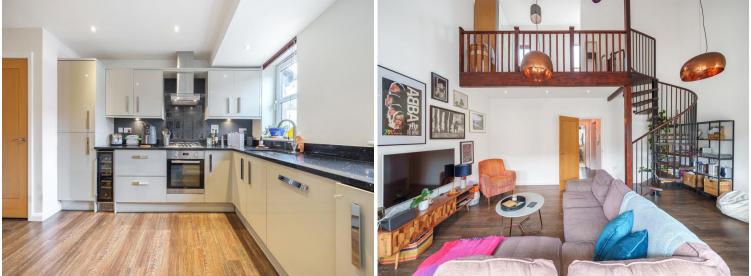

Flat 6 Hamilton House, 3 North Street, Carshalton, SM5 2HW | Guide Price £400,000

Welcome to this stunning split-level modern apartment with 2 bedrooms and 2 bathrooms. It's a perfect combination of style, comfort, and functionality with around 991 square feet of carefully planned space. Other features include; Share of Freehold with 115 years remaining on the lease, a private balcony, allocated gated parking for secure and hassle-free parking and offered to the market with no onward chain!

# **ENTRANCE HALL**

**RECEPTION ROOM** 20' 9" x 15' 3" (6.32m x 4.65m)

**KITCHEN** 15' 3" x 9' 0" (4.65m x 2.74m)

**BEDROOM 1** 12' 11" x 11' 8" (3.94m x 3.56m)

**BEDROOM 2** 12' 11" x 7' 10" (3.94m x 2.39m)