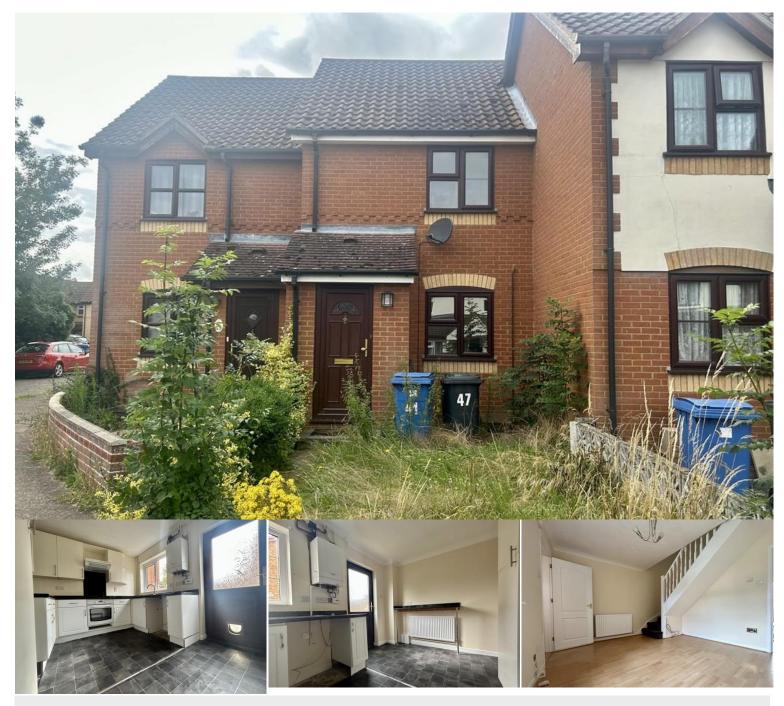

## Golding Way | Glemsford | CO10 7UT

A two bedroom terrace property in the popular village of Glemsford is available in August. The property benefits from being close to local amenities, two bedrooms, allocated parking and enclosed rear garden. Call now to secure a viewing.

## £875 pcm

- Available August
- Two Bedrooms
- Enclosed Garden
- Allocated Parking
- Gas Central Heating
- Popular Location

PORCH Enter into property. Window to side aspect. Door to living room.

LIVING ROOM 11' 4" x 12' 5" (3.45m x 3.78m) Window to front aspect. Door to kitchen/diner. Stairs to first floor.