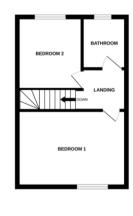

LANDING Stairs descending into living room. Doors to both bedrooms and bathroom. Loft access.

MASTER BEDROOM 10' 6"  $\times$  8' 0" (3.2m  $\times$  2.44m) Window to front aspect.

BEDROOM TWO 9' 6" x 6' 2" (2.9m x 1.88m) Window to rear. Door to airing cupboard.

BATHROOM Window to rear. Fully tiled suite comprising of WC, pedestal sink and bath with shower over.

OUTSIDE The front garden is laid to lawn with low brick retaining wall and gravel flower bed. The rear garden is again laid to lawn with path leading to rear access and allocated parking area.