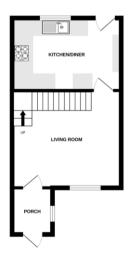

## £875 pcm

- Available August
- Two Bedrooms
- Enclosed Garden
- Allocated Parking
- Gas Central Heating
- Popular Location

PORCH Enter into property. Window to side aspect. Door to living room.

LIVING ROOM 11' 4" x 12' 5" (3.45m x 3.78m) Window to front aspect. Door to kitchen/diner. Stairs to first floor.

KITCHEN/DINER 12' 4" x 10' 0" (3.76m x 3.05m) Window to rear aspect. A range of matching wall and base units. Electric oven and hob with extractor over. Space for washing machine and fridge/freezer. Stainless steel sink. Wall mounted boiler. Door leading to rear garden.