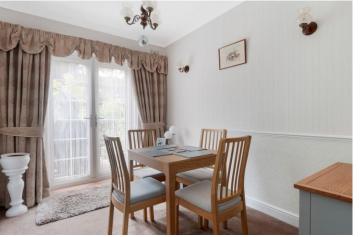

# DINING ROOM

10' 1" x 8' 0" (3.07m x 2.44m) Double glazed Georgian style French doors to garden, radiator, fitted carpet.