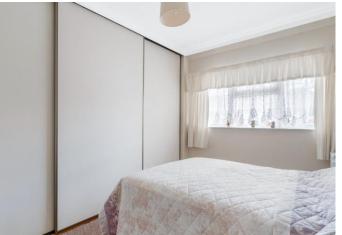

#### BEDROOM 1

11' 5" x 11' 3" (3.48m x 3.43m) Double glazed Georgian style window to front, fitted wardrobes, radiator, fitted carpet.

#### BEDROOM 2

11' 3" x 10' 2" (3.43m x 3.1m) Double glazed Georgian style window to rear, radiator, fitted carpet.

# BEDROOM 3

8' 5" widest point x 8' 5" longest point (2.57m x 2.57m) Double glazed Georgian style window to front, built in storage cupboard, radiator, fitted carpet.