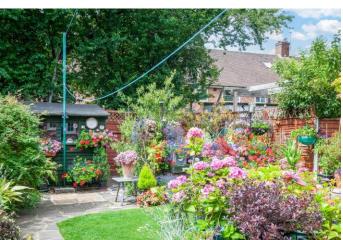

# OUTSIDE

A well stocked, sunny, Westerly facing garden measuring 38', patio area with outside light and tap, lawn with flower borders, shed, covered gated side access.

Frontage providing parking for up to two vehicles.