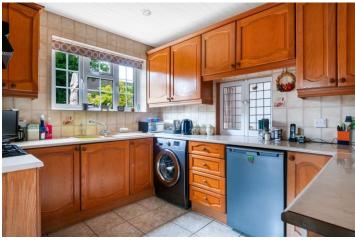

# KITCHEN

10' 1" x 8' 4" (3.07m x 2.54m) Double glazed Georgian style window to rear, fitted wall and base units with worksurfaces, space for washing machine and fridge/freezer, freestanding cooker with cooker hood over, 1.5 bowl sink unit, tiled flooring.