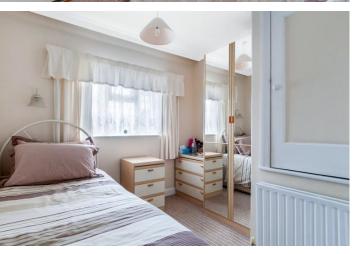

#### BEDROOM 1

11' 5" x 11' 3" (3.48m x 3.43m) Double glazed Georgian style window to front, fitted wardrobes, radiator, fitted carpet.

#### BEDROOM 2

11' 3" x 10' 2" (3.43m x 3.1m) Double glazed Georgian style window to rear, radiator, fitted carpet.

# BEDROOM 3

8' 5" widest point x 8' 5" longest point (2.57m x 2.57m) Double glazed Georgian style window to front, built in storage cupboard, radiator, fitted carpet.