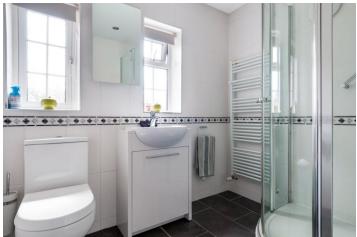

#### SHOWER ROOM

6' 9" x 6' 0" (2.06m x 1.83m) Two double glazed Georgian style windows to side, white suite comprising shower unit, wash basin with storage under, w.c, heated towel rail, built in airing cupboard, tiled walls and flooring.