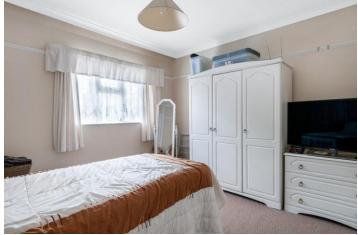

#### BEDROOM 1

11' 5" x 11' 3" (3.48m x 3.43m) Double glazed Georgian style window to front, fitted wardrobes, radiator, fitted carpet.

#### BEDROOM 2

11' 3" x 10' 2" (3.43m x 3.1m) Double glazed Georgian style window to rear, radiator, fitted carpet.

# BEDROOM 3

8' 5" widest point x 8' 5" longest point (2.57m x 2.57m) Double glazed Georgian style window to front, built in storage cupboard, radiator, fitted carpet.