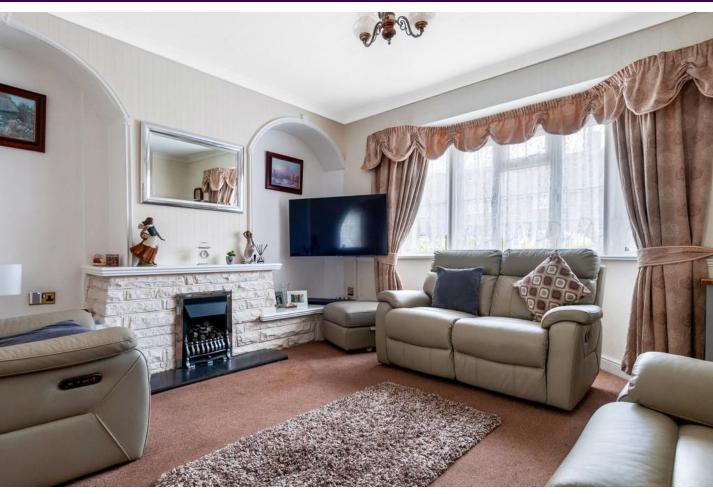

#### LOUNGE

14' 1" into recess x 13' 5" into bay (4.29m x 4.09m) Double glazed Georgian style bay window to front, radiator, fitted carpet, archway to:-