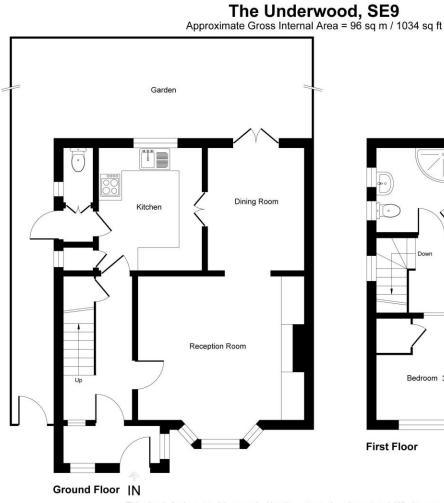

Tenure: Freehold

Council Tax band: 'D'

This plan is for layout guidance only. Not drawn to scale unless stated. Windows and door openings are approximate. Whilst every care is taken in the preparation of this plan, please check all dimensions, shapes and compass bearings before making any decisions reliant upon them. Produced by Planpix