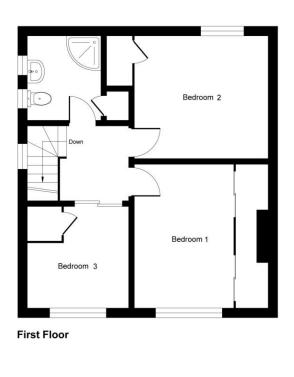

#### BEDROOM 1

11' 5" x 11' 3" (3.48m x 3.43m) Double glazed Georgian style window to front, fitted wardrobes, radiator, fitted carpet.

#### BEDROOM 2

11' 3" x 10' 2" (3.43m x 3.1m) Double glazed Georgian style window to rear, radiator, fitted carpet.

# BEDROOM 3

8' 5" widest point x 8' 5" longest point (2.57m x 2.57m) Double glazed Georgian style window to front, built in storage cupboard, radiator, fitted carpet.

Tenure: Freehold

Council Tax band: 'D'

This plan is for layout guidance only. Not drawn to scale unless stated. Windows and door openings are approximate. Whilst every care is taken in the preparation of this plan, please check all dimensions, shapes and compass bearings before making any decisions reliant upon them. Produced by Planpix