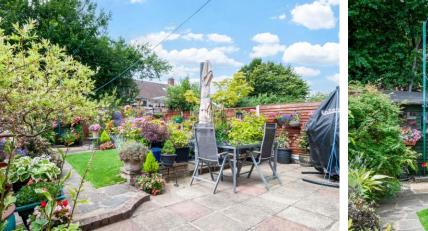

# OUTSIDE

A well stocked, sunny, Westerly facing garden measuring 38', patio area with outside light and tap, lawn with flower borders, shed, covered gated side access.

Frontage providing parking for up to two vehicles.