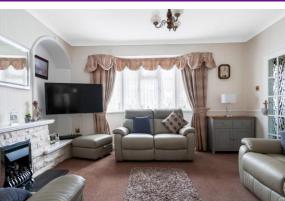

#### LOUNGE

14' 1" into recess x 13' 5" into bay (4.29m x 4.09m) Double glazed Georgian style bay window to front, radiator, fitted carpet, archway to:-