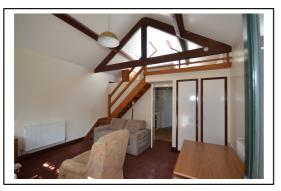

#### LOUNGE/DINER:

### 14'3 x 13' (4.34m x 3.96m)

Pleasant light spacious room having two front windows. Two night storage heaters. Fitted cupboard. Vaulted ceiling, exposed beams and open tread staircase to:-

Two velux windows. Stained boarded floor