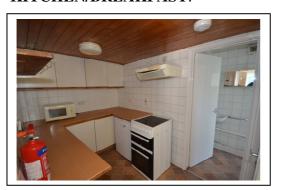

#### **KITCHEN/BREAKFAST:**

LOBBY:

Modern fitted base and wall units. Breakfast bar. Single drainer stainless steel sink unit with tiled wall surround. Window over sink.

Wash hand basin.

**TOILET**:

Low flush w.c.: Window.

**SHOWER ROOM:** 