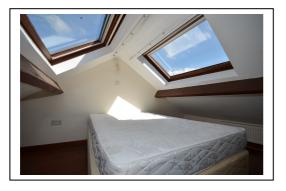

# MINSTREL GALLERY BEDROOM

### 14'3 x 13' (4.34m x 3.96m)

Pleasant light spacious room having two front windows. Two night storage heaters. Fitted cupboard. Vaulted ceiling, exposed beams and open tread staircase to:-

Two velux windows. Stained boarded floor