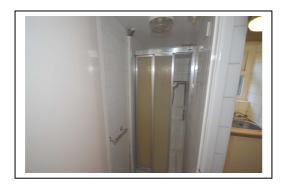

Modern fitted base and wall units. Breakfast bar. Single drainer stainless steel sink unit with tiled wall surround. Window over sink.

Wash hand basin.

**TOILET**:

Low flush w.c.: Window.

**SHOWER ROOM:** 

Fully tiled electric shower.

**SERVICES:** Mains electric, water, drainage & gas.

Gas central heating

**COUNCIL TAX:** Band 'A'

**VIEWINGS:** Through agent's office: -

Jim Raw-Rees & Co.,
1 Chalybeate Street