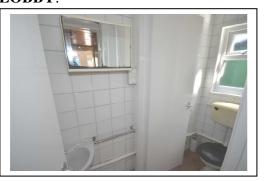

#### **KITCHEN/BREAKFAST:**

LOBBY:

Modern fitted base and wall units. Breakfast bar. Single drainer stainless steel sink unit with tiled wall surround. Window over sink.

Wash hand basin.

**TOILET**:

Low flush w.c.: Window.

**SHOWER ROOM:** 