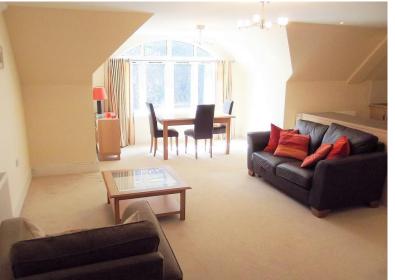

#### DESCRIPTION

The apartment benefits from off road parking, residents lift and a mature communal garden. Gas fired central heating and double glazed windows.

The accommodation comprises of a hallway with a large storage cupboard. A bathroom with a wc, wash basin and panel bath with shower above. There are two large double bedrooms with the master bedroom benefitting from an en suite shower room. Of particular note is the large open plan living accommodation consisting of a dining area, living area and a kitchen. The room features an island forming part of the kitchen and an arched window overlooking the gardens.

#### APPOINTMENTS

Viewings are by appointment only. Please contact SLCA to arrange a suitable time. Tel: 01672 514 551 Email: office@slca.net

- Kitchen/Diner
- Living Room
- Family Bathroom
- En-suite Shower Room