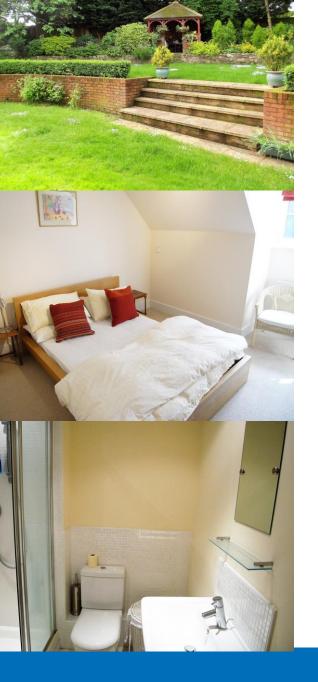

#### DESCRIPTION

The apartment benefits from off road parking, residents lift and a mature communal garden. Gas fired central heating and double glazed windows.

The accommodation comprises of a hallway with a large storage cupboard. A bathroom with a wc, wash basin and panel bath with shower above. There are two large double bedrooms with the master bedroom benefitting from an en suite shower room. Of particular note is the large open plan living accommodation consisting of a dining area, living area and a kitchen. The room features an island forming part of the kitchen and an arched window overlooking the gardens.

#### APPOINTMENTS

Viewings are by appointment only. Please contact SLCA to arrange a suitable time. Tel: 01672 514 551 Email: office@slca.net

- Kitchen/Diner
- Living Room
- Family Bathroom
- En-suite Shower Room