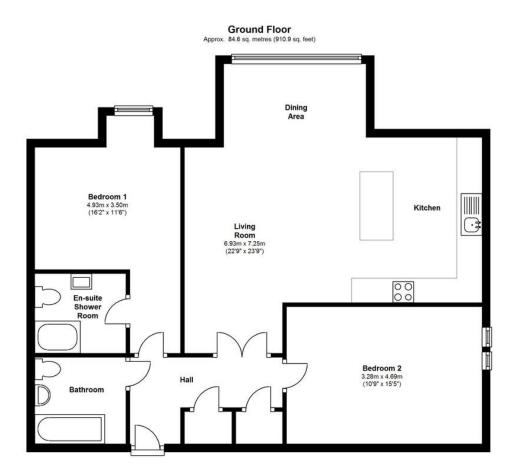

#### DESCRIPTION

The apartment benefits from off road parking, residents lift and a mature communal garden. Gas fired central heating and double glazed windows.

The accommodation comprises of a hallway with a large storage cupboard. A bathroom with a wc, wash basin and panel bath with shower above. There are two large double bedrooms with the master bedroom benefitting from an en suite shower room. Of particular note is the large open plan living accommodation consisting of a dining area, living area and a kitchen. The room features an island forming part of the kitchen and an arched window overlooking the gardens.

Total area: approx. 84.6 sq. metres (910.9 sq. feet) This floorplan is to be used as guidance only. The accuracy of these plans cannot be verified. Plan produced using PlanUp.

99A High Street Marlborough Wiltshire SN8 1HD