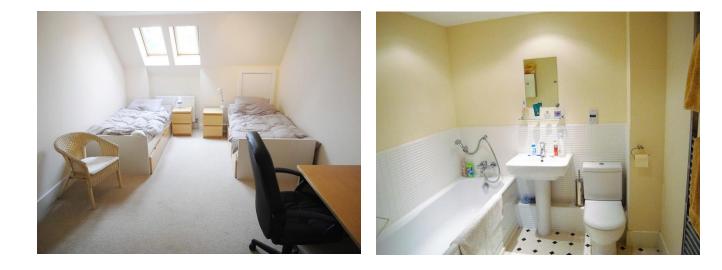

#### DESCRIPTION

The apartment benefits from off road parking, residents lift and a mature communal garden. Gas fired central heating and double glazed windows.

The accommodation comprises of a hallway with a large storage cupboard. A bathroom with a wc, wash basin and panel bath with shower above. There are two large double bedrooms with the master bedroom benefitting from an en suite shower room. Of particular note is the large open plan living accommodation consisting of a dining area, living area and a kitchen. The room features an island forming part of the kitchen and an arched window overlooking the gardens.

#### APPOINTMENTS

Viewings are by appointment only. Please contact SLCA to arrange a suitable time. Tel: 01672 514 551 Email: office@slca.net

- Kitchen/Diner
- Living Room
- Family Bathroom
- En-suite Shower Room