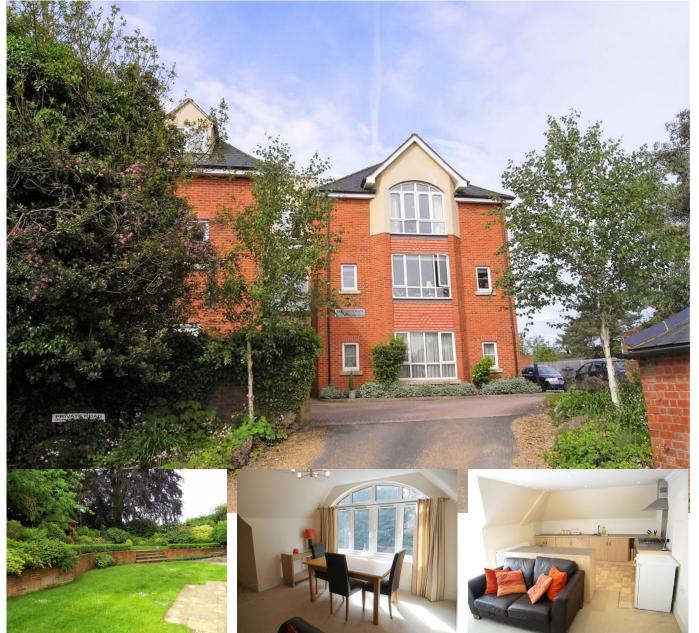

### Sempringham Court

Salisbury Road, Marlborough, Wiltshire, SN8 4AH

# Rent £850 pcm

A spacious FURNISHED two bedroom apartment located in the sought after Sempringham Court development. CALL TODAY TO ARRANGE YOUR VIEWING! 01672 514380.

### **Property Features**

- Central Marlborough
- Furnished Property
- Allocated Parking
- Gas Central Heating
- Two Double Bedrooms

#### DESCRIPTION

The apartment benefits from off road parking, residents lift and a mature communal garden. Gas fired central heating and double glazed windows.

The accommodation comprises of a hallway with a large storage cupboard. A bathroom with a wc, wash basin and panel bath with shower above. There are two large double bedrooms with the master bedroom benefitting from an en suite shower room. Of particular note is the large open plan living accommodation consisting of a dining area, living area and a kitchen. The room features an island forming part of the kitchen and an arched window overlooking the gardens.