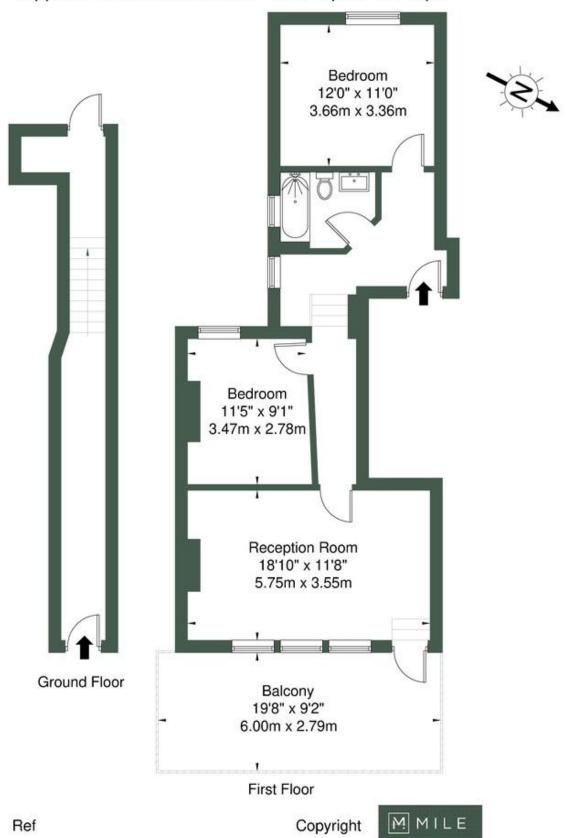

## Chamberlayne Road NW10 3ND

Approx Gross Internal Area = 72.4 sq m / 779 sq ft

The Floor plan is not to scale and measurements and areas shown are approximate and therefore should be used for illustrative purposes only. The plan has been prepared in accordance with the RICS code of Measuring Practice and whilst we have confidence in the information produced it must not be relied on. If there is any aspect of particular importance, you should