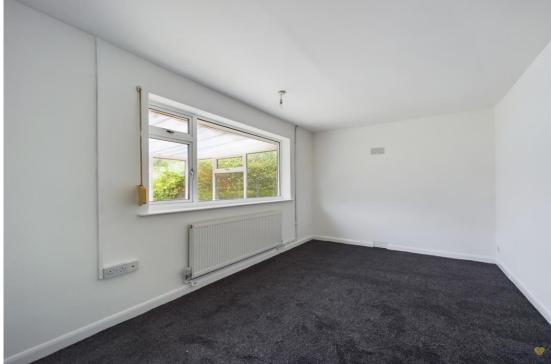

The inner hallway provides access to the remaining living accommodation with doors leading off and a built-in airing cupboard housing a modern combination boiler.

The lounge has a UPVC double glazed window overlooking the front elevation and an inset living flame gas fire.

The master bedroom is fitted with a comprehensive range of fitted bedroom furniture and a uPVC double glazed window to the rear garden room.

Bedroom two also overlooks the rear garden with a UPVC double glazed window and fitted wardrobe.