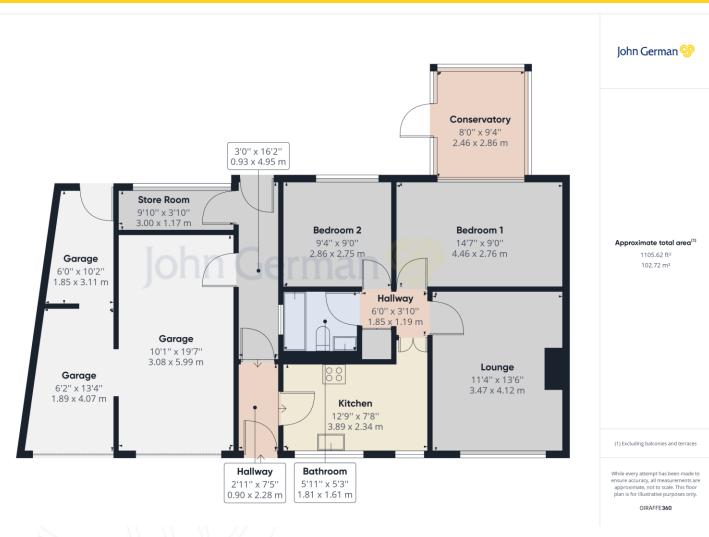

The front entrance door opens into a hallway which has a further door giving access to the rear garden, garage and rear utility/store room.

The kitchen is fitted with a comprehensive range of base and eye level units with glass fronted display cabinets, roll edge worktops, inset stainless steel sink unit with mixer tap, tiled splashbacks, built-in eye level oven, four ring gas hob with pull out extractor fan, plumbing for washing machine, UPVC double glazed window to the front and a door through to the inner hallway.

The inner hallway provides access to the remaining living accommodation with doors leading off and a built-in airing cupboard housing a modern combination boiler.

The lounge has a UPVC double glazed window overlooking the front elevation and an inset living flame gas fire.

The master bedroom is fitted with a comprehensive range of fitted bedroom furniture and a uPVC double glazed window to the rear garden room.

Bedroom two also overlooks the rear garden with a UPVC double glazed window and fitted wardrobe.

The bathroom is fitted with a three piece suite comprising low flush WC, wash hand basin in vanity unit with storage beneath, bath and a UPVC double glazed window to the side.

Attached to the rear of the property is a conservatory style garden room with UPVC double glazed windows, French doors and a polycarbonate roof.

Outside the property is set back from the road behind a lawned front garden, there is a driveway providing off road parking which also gives access to a real highlight of this property, the double garage which has twin up and over doors. Gated side access leads to a fully enclosed and private rear garden comprising raised lawn with ornamental borders and a raised patio area.