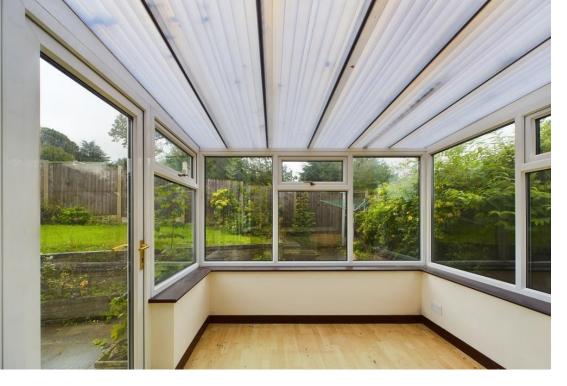

The bathroom is fitted with a three piece suite comprising low flush WC, wash hand basin in vanity unit with storage beneath, bath and a UPVC double glazed window to the side.

Attached to the rear of the property is a conservatory style garden room with UPVC double glazed windows, French doors and a polycarbonate roof.