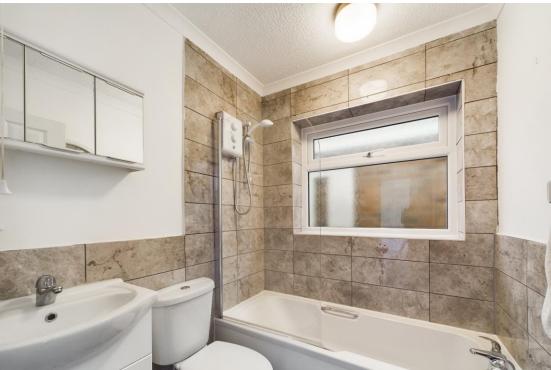

The bathroom is fitted with a three piece suite comprising low flush WC, wash hand basin in vanity unit with storage beneath, bath and a UPVC double glazed window to the side.

Attached to the rear of the property is a conservatory style garden room with UPVC double glazed windows, French doors and a polycarbonate roof.