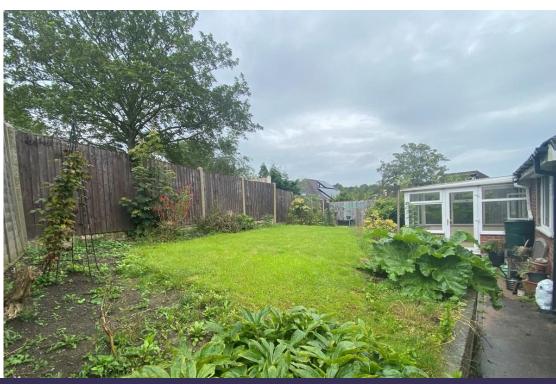

Outside the property is set back from the road behind a lawned front garden, there is a driveway providing off road parking which also gives access to a real highlight of this property, the double garage which has twin up and over doors. Gated side access leads to a fully enclosed and private rear garden comprising raised lawn with ornamental borders and a raised patio area.