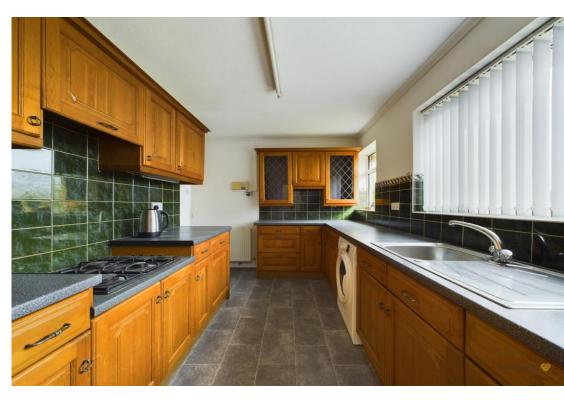

The front entrance door opens into a hallway which has a further door giving access to the rear garden, garage and rear utility/store room.

The kitchen is fitted with a comprehensive range of base and eye level units with glass fronted display cabinets, roll edge worktops, inset stainless steel sink unit with mixer tap, tiled splashbacks, built-in eye level oven, four ring gas hob with pull out extractor fan, plumbing for washing machine, UPVC double glazed window to the front and a door through to the inner hallway.