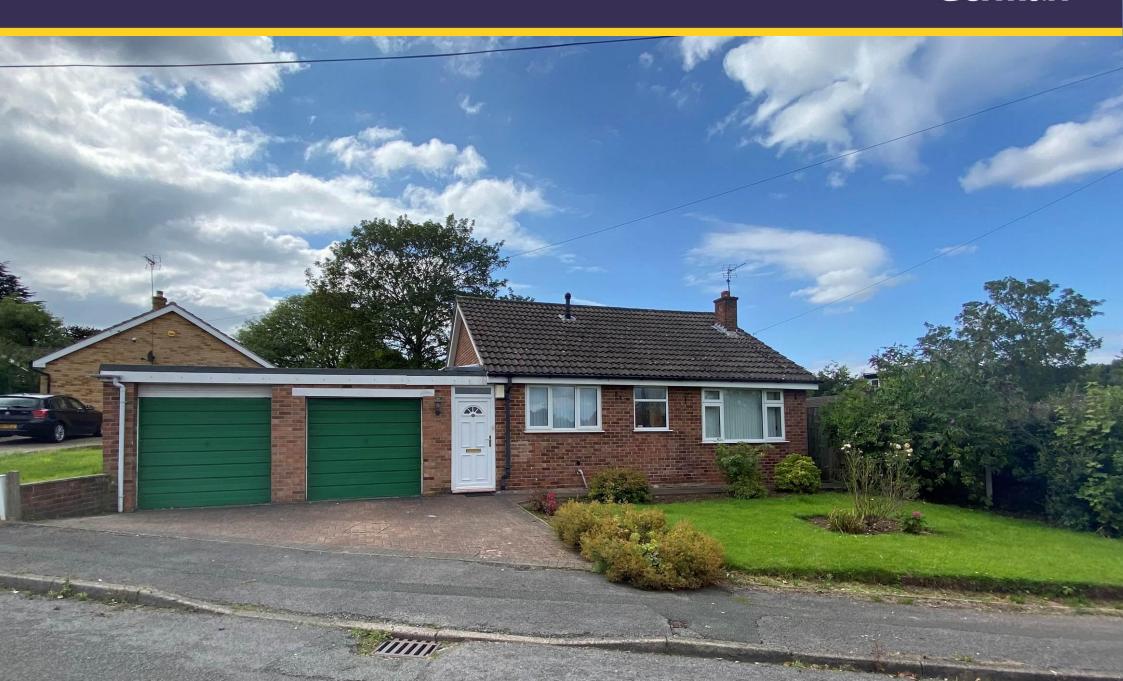

## Cotswold Close

Littleover, Derby, DE23 1FE

Offers in region of £250,000

Available with no upward chain is this detached bungalow with a double garage set in a lovely quiet cul-de-sac location, positioned close to local amenities and bus routes.

Outside the property is set back from the road behind a lawned front garden, there is a driveway providing off road parking which also gives access to a real highlight of this property, the double garage which has twin up and over doors. Gated side access leads to a fully enclosed and private rear garden comprising raised lawn with ornamental borders and a raised patio area.