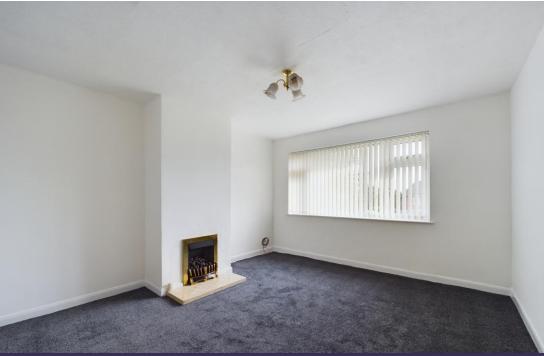

The inner hallway provides access to the remaining living accommodation with doors leading off and a built-in airing cupboard housing a modern combination boiler.

The lounge has a UPVC double glazed window overlooking the front elevation and an inset living flame gas fire.