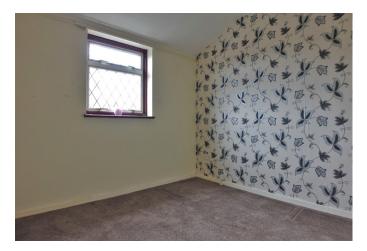

## BEDROOM ONE

## 10' 9" x 12' 7" (3.28m x 3.84m)

Positioned to the rear of the property and enjoying a private outlook onto the rear garden, bedroom one offers ample space for free standing bedroom furniture and has power points, radiator, UPVC double glazed window, ceiling light point.

### **BEDROOM TWO**

### 13' 5" x 8' 9" (4.09m x 2.67m)

Being a further double bedroom and positioned to the front of the property overlooking green space to the front aspect, the second offers ample space for free standing bedroom furniture, and has power points, radiator, UPVC double glazed window, ceiling light point.

## BEDROOM THREE

## 8' 6" x 8' 6" (2.59m x 2.59m)

Being a single bedroom with ample space for free standing bedroom furniture, or could be used as home office or dressing room, and has power point, radiator, UPVC double glazed window overlooking the front, ceiling light point.