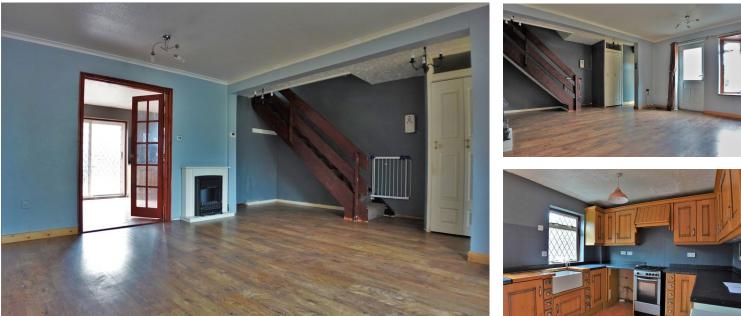

#### LOUNGE

#### 14' 6" x 17' 7" (4.42m x 5.36m)

Accessed via the obscure UPVC double glazed door and having wood grain effect laminate flooring throughout, this spacious lounge offers fantastic space for a range of free standing furniture, electric feature fireplace, power points, radiator, UPVC double glazed bay window to the front, four ceiling light points, staircase to the first floor landing, doors to:

### **KITCHEN**

## 11' 3" x 17' 7" (3.43m x 5.36m)

Positioned to the rear of the property and featuring tiled flooring throughout, the kitchen offers generous proportions suitable for modern day living requirements, and has a range of matching wooden base units and drawers, recess and plumbing for washing machine, recess and point for gas cooker with extractor hood over, roll top working surfaces with inset porcelain sink with hot and cold mixer tap over and wooden surrounds with inset drainer unit, UPVC double

## FIRST FLOOR LANDING

The landing gives access to additional storage facilities with airing cupboard, further cupboard space above the staircase, two ceiling light points, loft hatch access.