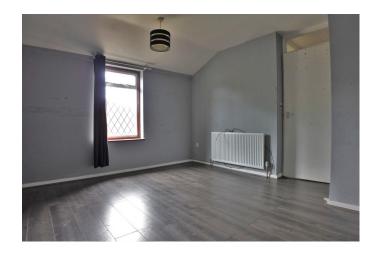

## BEDROOM ONE

## 10' 9" x 12' 7" (3.28m x 3.84m)

Positioned to the rear of the property and enjoying a private outlook onto the rear garden, bedroom one offers ample space for free standing bedroom furniture and has power points, radiator, UPVC double glazed window, ceiling light point.