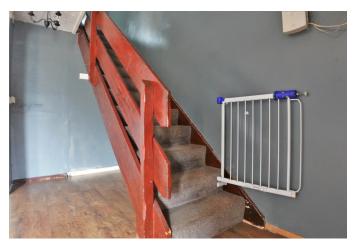

## FIRST FLOOR LANDING

The landing gives access to additional storage facilities with airing cupboard, further cupboard space above the staircase, two ceiling light points, loft hatch access.