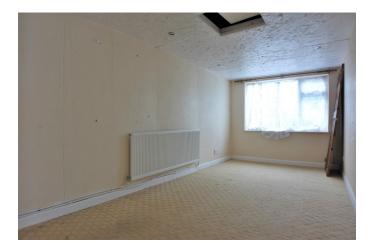

## FAMILY ROOM

## 16' 9" x 7' 9" (5.11m x 2.36m)

Accessed via the inner hallway and positioned to the front of the property, the family room provides superb additional space for lounge and seating accommodation and has power points, radiator, UPVC double glazed window to the front, inset spotlight fittings.