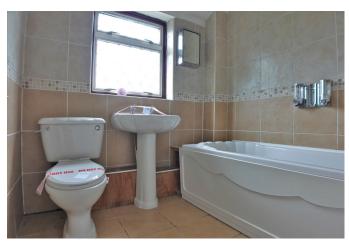

### BATHROOM

#### 6' 5" x 6' 6" (1.96m x 1.98m)

Positioned to the rear of the property and enjoying a natural light source via the obscure UPVC double glazed window, the bathroom features complementary tiled flooring, matched with a floor to ceiling tiled surround and has a three piece suite comprising of close coupled WC, pedestal hand wash basin with hot and cold mixer tap over, white panelled bath with shower fitment over, radiator, ceiling light point.