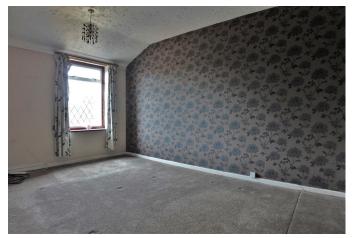

### **BEDROOM TWO**

### 13' 5" x 8' 9" (4.09m x 2.67m)

Being a further double bedroom and positioned to the front of the property overlooking green space to the front aspect, the second offers ample space for free standing bedroom furniture, and has power points, radiator, UPVC double glazed window, ceiling light point.