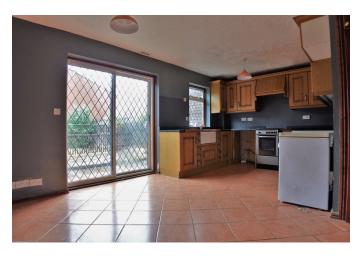

### **KITCHEN**

## 11' 3" x 17' 7" (3.43m x 5.36m)

Positioned to the rear of the property and featuring tiled flooring throughout, the kitchen offers generous proportions suitable for modern day living requirements, and has a range of matching wooden base units and drawers, recess and plumbing for washing machine, recess and point for gas cooker with extractor hood over, roll top working surfaces with inset porcelain sink with hot and cold mixer tap over and wooden surrounds with inset drainer unit, UPVC double

glazed window to the rear, UPVC double glazed sliding door to the rear, radiator, power points, two ceiling light points.