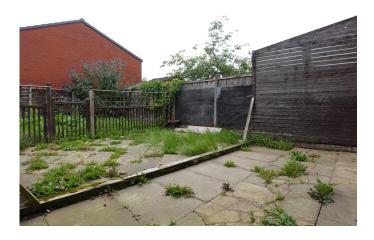

#### REAR GARDEN

The rear garden boasts an enviable private position with multiple areas for potential seating and garden furniture, with the majority of the garden being low maintenance with slabbed paved patio space, lawned area towards the rear and being enclosed by timber fencing.