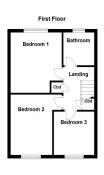

## FIRST FLOOR LANDING

The landing gives access to additional storage facilities with airing cupboard, further cupboard space above the staircase, two ceiling light points, loft hatch access.

## BEDROOM ONE

## 10' 9" x 12' 7" (3.28m x 3.84m)

Positioned to the rear of the property and enjoying a private outlook onto the rear garden, bedroom one offers ample space for free standing bedroom furniture and has power points, radiator, UPVC double glazed window, ceiling light point.

### **BEDROOM TWO**

### 13' 5" x 8' 9" (4.09m x 2.67m)

Being a further double bedroom and positioned to the front of the property overlooking green space to the front aspect, the second offers ample space for free standing bedroom furniture, and has power points, radiator, UPVC double glazed window, ceiling light point.

## BEDROOM THREE

## 8' 6" x 8' 6" (2.59m x 2.59m)

Being a single bedroom with ample space for free standing bedroom furniture, or could be used as home office or dressing room, and has power point, radiator, UPVC double glazed window overlooking the front, ceiling light point.

### BATHROOM

#### 6' 5" x 6' 6" (1.96m x 1.98m)

Positioned to the rear of the property and enjoying a natural light source via the obscure UPVC double glazed window, the bathroom features complementary tiled flooring, matched with a floor to ceiling tiled surround and has a three piece suite comprising of close coupled WC, pedestal hand wash basin with hot and cold mixer tap over, white panelled bath with shower fitment over, radiator, ceiling light point.