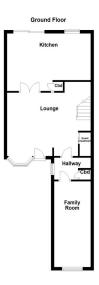

## Full Description

Taylor Cole Estate Agents are pleased to offer 'for sale' this three bedroom mid terraced property in this popular residential location. The property does require upgrading and redecoration and benefits from UPVC double glazing and gas fired central heating, with accommodation briefly comprising: lounge, kitchen, family room, three bedrooms, bathroom, separate WC, rear garden, driveway. The property is ideal for first time buyers and investors alike, with early internal viewing advised.

This three bedroom property is approached via a block paved driveway offering tandem parking, with additional communal parking opposite, and providing access to the front entrance leading to:

#### LOUNGE

#### 14' 6" x 17' 7" (4.42m x 5.36m)

Accessed via the obscure UPVC double glazed door and having wood grain effect laminate flooring throughout, this spacious lounge offers fantastic space for a range of free standing furniture, electric feature fireplace, power points, radiator, UPVC double glazed bay window to the front, four ceiling light points, staircase to the first floor landing, doors to:

### **KITCHEN**

## 11' 3" x 17' 7" (3.43m x 5.36m)

Positioned to the rear of the property and featuring tiled flooring throughout, the kitchen offers generous proportions suitable for modern day living requirements, and has a range of matching wooden base units and drawers, recess and plumbing for washing machine, recess and point for gas cooker with extractor hood over, roll top working surfaces with inset porcelain sink with hot and cold mixer tap over and wooden surrounds with inset drainer unit, UPVC double

### INNER HALLWAY

With UPVC double glazed floor to ceiling window to the side, storage cupboard, door to lounge, and door to:

## FAMILY ROOM

## 16' 9" x 7' 9" (5.11m x 2.36m)

Accessed via the inner hallway and positioned to the front of the property, the family room provides superb additional space for lounge and seating accommodation and has power points, radiator, UPVC double glazed window to the front, inset spotlight fittings.

## GUEST CLOAKROOM

## 4' 7" x 2' 4" (1.4m x 0.71m)

Accessed from the lounge, the guest cloakroom features matching wood grain effect laminate flooring, close coupled WC, separate hand wash basin, ceiling light point.