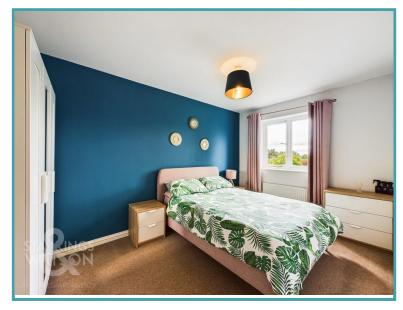

# THE GRAND TOUR

Once inside, a carpeted hall entrance with the stairs to the first floor can be found. Doors lead off to the ground floor W.C. finished with a two piece suite and striking décor. The kitchen is opposite, with integrated cooking appliances and fridge/freezer. Finished with a window to front, tiled splash backs run around the work surfaces, whilst there is space for a washing machine. The sitting room is L-shaped which allows for sitting and dining space, with a window and door straight onto the rear garden. A useful storage cupboard can be found under the stairs. Heading up, a solid exposed wood hand rail and painted white balustrades forms the stairs, with doors to two double bedrooms and the family bathroom. With a shower over the bath, a built-in airing cupboard offers storage and access to the electric central heating system.