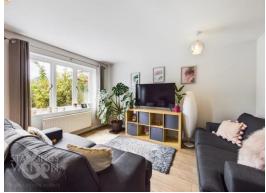

# THE GRAND TOUR

Once inside, a carpeted hall entrance with the stairs to the first floor can be found. Doors lead off to the ground floor W.C. finished with a two piece suite and striking décor. The kitchen is opposite, with integrated cooking appliances and fridge/freezer. Finished with a window to front, tiled splash backs run around the work surfaces, whilst there is space for a washing machine. The sitting room is L-shaped which allows for sitting and dining space, with a window and door straight onto the rear garden. A useful storage cupboard can be found under the stairs. Heading up, a solid exposed wood hand rail and painted white balustrades forms the stairs, with doors to two double bedrooms and the family bathroom. With a shower over the bath, a built-in airing cupboard offers storage and access to the electric central heating system.