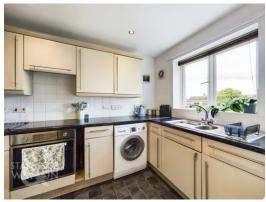

# THE GRAND TOUR

Once inside, a carpeted hall entrance with the stairs to the first floor can be found. Doors lead off to the ground floor W.C. finished with a two piece suite and striking décor. The kitchen is opposite, with integrated cooking appliances and fridge/freezer. Finished with a window to front, tiled splash backs run around the work surfaces, whilst there is space for a washing machine. The sitting room is L-shaped which allows for sitting and dining space, with a window and door straight onto the rear garden. A useful storage cupboard can be found under the stairs. Heading up, a solid exposed wood hand rail and painted white balustrades forms the stairs, with doors to two double bedrooms and the family bathroom. With a shower over the bath, a built-in airing cupboard offers storage and access to the electric central heating system.