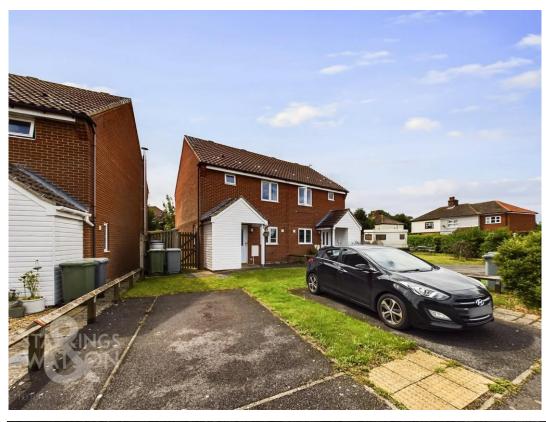

# **SETTING THE SCENE**

Set back from the road, a large frontage offers off road parking for two vehicles, with a lawned frontage and gated side access to the garden. A hard standing footpath leads to the main entrance and integral storage shed.

# FOR SALE PROPERTY

- No Chain
- Close to Village Amenities
- Semi-Detached Home
- Hall Entrance with Cloakroom
- Sitting/Dining Room
- Two Double Bedrooms
- Enclosed Low Maintenance Gardens
- Double Driveway to Front