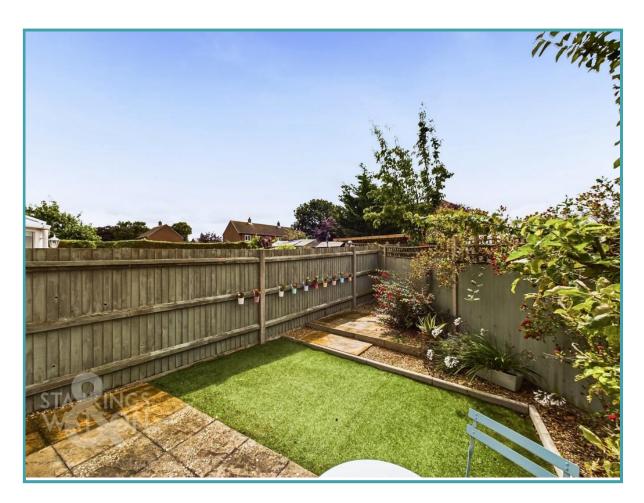

# THE GREAT OUTDOORS

Low maintenance in its finish, enclosed with timber panelled fencing, an area of patio and artificial lawn can be found. With established planted borders to one side, there is potential to enjoy the garden without the work, or introduce further planting or a storage shed.