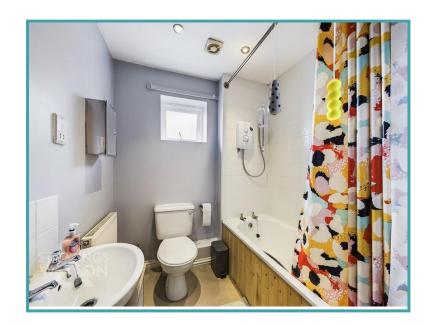

# THE GRAND TOUR

Once inside, a carpeted hall entrance with the stairs to the first floor can be found. Doors lead off to the ground floor W.C. finished with a two piece suite and striking décor. The kitchen is opposite, with integrated cooking appliances and fridge/freezer. Finished with a window to front, tiled splash backs run around the work surfaces, whilst there is space for a washing machine. The sitting room is L-shaped which allows for sitting and dining space, with a window and door straight onto the rear garden. A useful storage cupboard can be found under the stairs. Heading up, a solid exposed wood hand rail and painted white balustrades forms the stairs, with doors to two double bedrooms and the family bathroom. With a shower over the bath, a built-in airing cupboard offers storage and access to the electric central heating system.