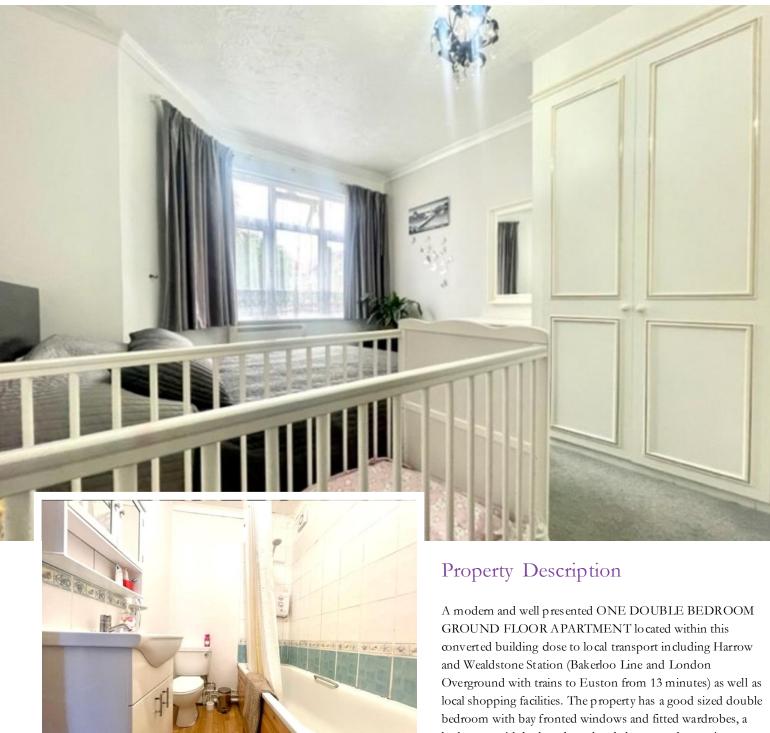

bathroom with bath and overhead shower and a spacous reception room leading through into the open plan kitchen/breakfast room with direct access into the large shared garden. The property further benefits off street parking for one car and double glazed windows throughout.

## ENTRANCE HALL 10' 6" x 2' 6" (3.21m x 0.78m)

RECEPTION ROOM 10' 11" x 10' 5" (3.33m x 3.19m)

KITCHEN/BREAKFAST ROOM 12' 5" x 8' 9" (3.81m x 2.69m)

BEDROOM 12' 7" x 10' 6" (3.86m x 3.21m)

BATHROOM 7' 10" x 5' 4" (2.4m x 1.64m)