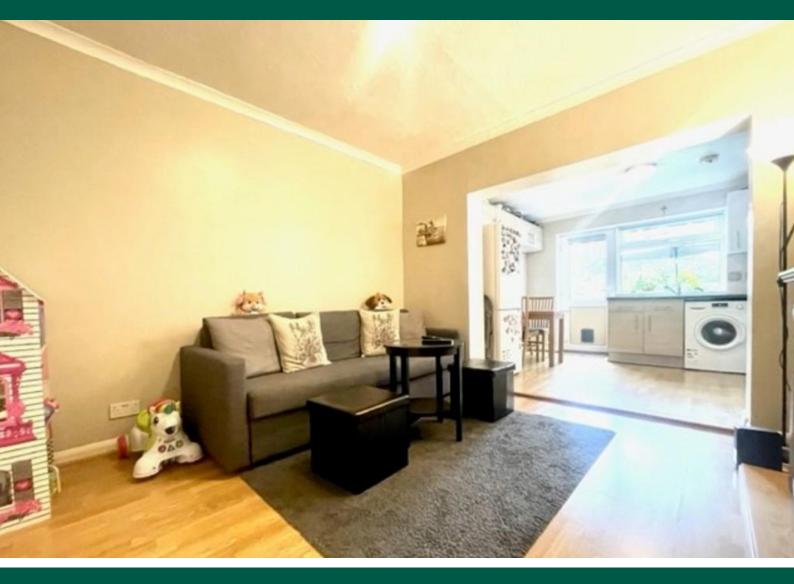

## ENTRANCE HALL 10' 6" x 2' 6" (3.21m x 0.78m)

RECEPTION ROOM 10' 11" x 10' 5" (3.33m x 3.19m)

KITCHEN/BREAKFAST ROOM 12' 5" x 8' 9" (3.81m x 2.69m)

BEDROOM 12' 7" x 10' 6" (3.86m x 3.21m)

BATHROOM 7' 10" x 5' 4" (2.4m x 1.64m)