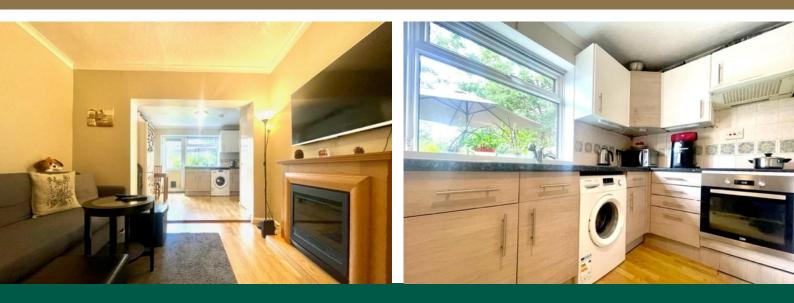

bathroom with bath and overhead shower and a spacous reception room leading through into the open plan kitchen/breakfast room with direct access into the large shared garden. The property further benefits off street parking for one car and double glazed windows throughout.